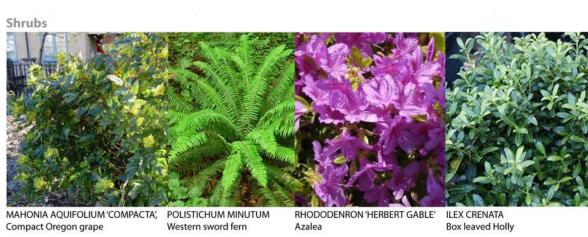

| 8        |
| BELLEVUE<br>AVENUE | 29<br>(4 WHEEL CHAIR<br>ACCESSIBLE) | 24       |
| TOTAL              | 37                                  | 32       |

#### TREE LEGEND

CERCIDIPHYLLUM JAPONICUM (KATSURA TREE)

(RED MAPLE)

ACER PLATANOIDES (NORWAY MAPLE)

PRUNUS SERRULATA (JAPANESE CHERRY)

> ACER SACCHARUM 'NEWTON SENTRY' (NEWTON SENTRY SUGAR MAPLE)

GINKGO BILOBA MAIDENHAIR TREE

EXISTING TREES



#### HARDSCAPE LAYOUT





AMBLESIDE WATERFRONT LANDSCAPE DESIGN 105



# STREET SECTIONS







28'-3" SHARED ROADWAY BELLEVUE AVENUE C SECTION AT 14TH STREET RAILWAY CLEARANCE / / 6'-0" / 10'-0" / 4'-6" / VARIES P. 18'-0" SIDEWALK (VARIES) 20'-0" TWO LANE ROADWAY BELLEVUE AVENUE SECTION AT BELLEVUE AVE.

AMBLESIDE WATERFRONT LANDSCAPE DESIGN 109

# LANDSCAPE MATERIALS

## PLANTING













### **PAVING**



### LIGHTING





Streetlife



AMBLESIDE WATERFRONT LANDSCAPE DESIGN 111

# SITE FURNITURE



Landscapeforms



Duo Bench, Forms+Surfaces



Kiwi Bench, Escofet



Alegno Side Chair, Janus Et Cie





Catena Chair & Table, Landscapeforms



Equinox Umbrella, Landscapeforms



Granite Bench







Market Street Tree Grate, 4'x4', 5'x5', Iron Smith



Tree Guard, DP Structure



Sunrise Tree Grate, 4'x4', 5'x5', Iron Smith



Planted Tree Well



AMBLESIDE WATERFRONT

Crushed Gravel

# **FOUNTAINS**



Washington DC



South Coast Plaza Town Center, Costa Mesa

Sieper Fountain, Palo Alto Lewis Avenue, Las Vegas

113 LANDSCAPE DESIGN