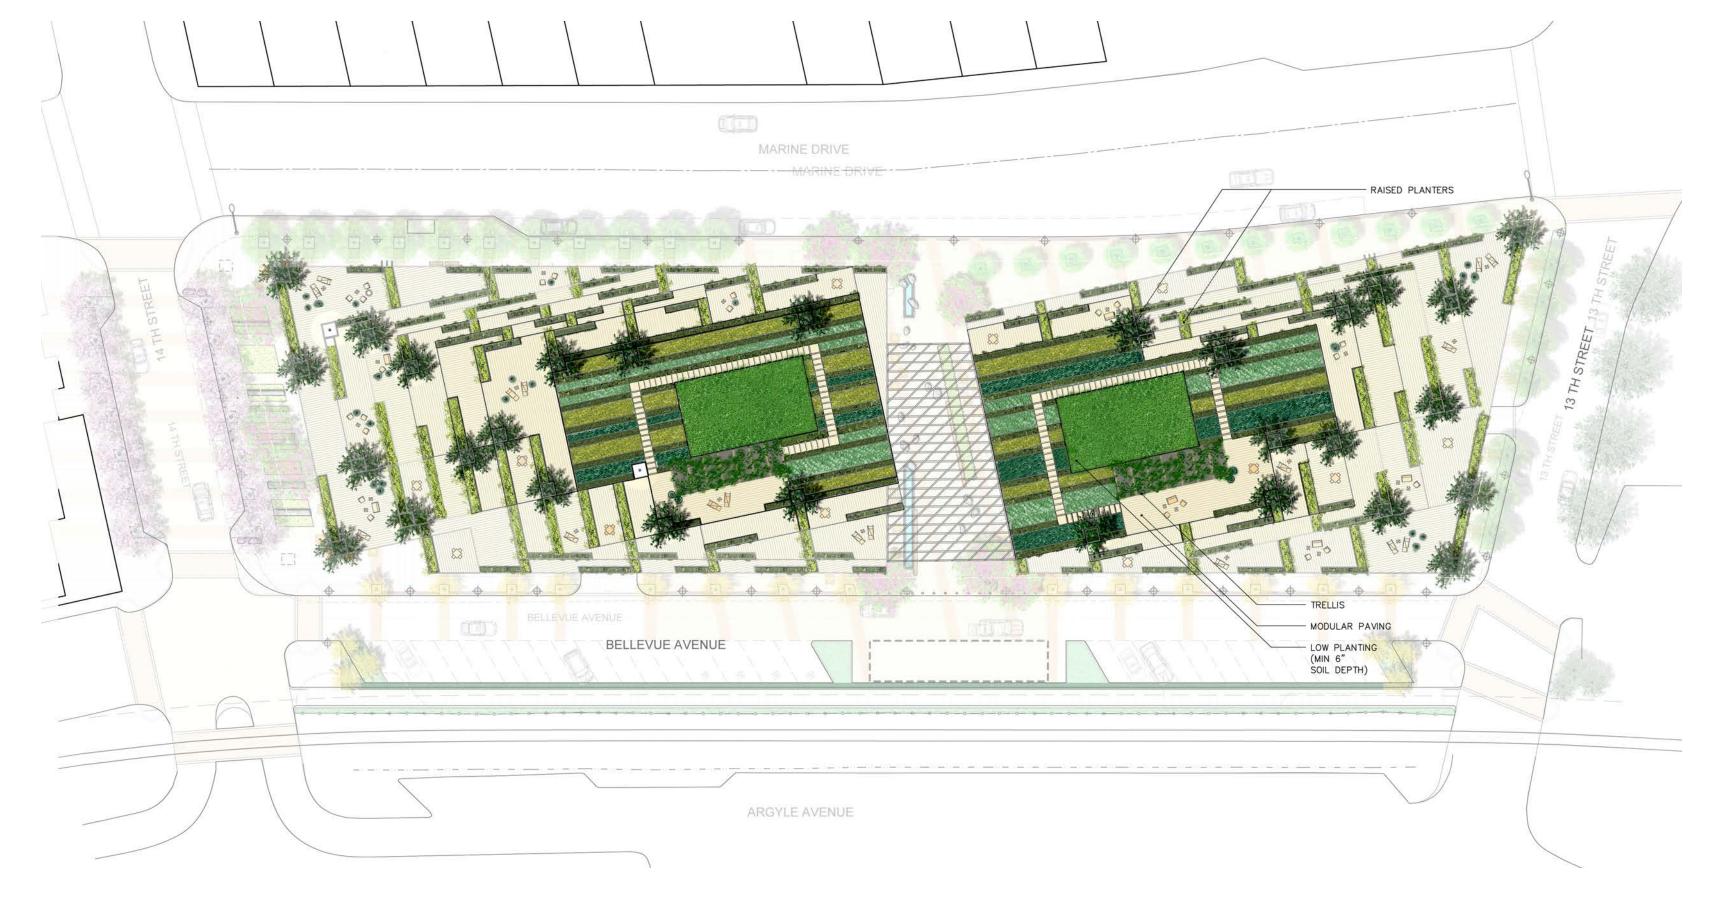

LANDSCAPE DESIGN

100

# LANDSCAPE LAYOUT

| STREET PARKING     |                                     |          |
|--------------------|-------------------------------------|----------|
|                    | PROPOSED                            | EXISTING |
| 14TH STREET        | 8                                   | 8        |
| BELLEVUE<br>AVENUE | 29<br>(4 WHEEL CHAIR<br>ACCESSIBLE) | 24       |
| TOTAL              | 37                                  | 32       |

#### TREE LEGEND

CERCIDIPHYLLUM JAPONICUM (KATSURA TREE)

(RED MAPLE)

ACER PLATANOIDES (NORWAY MAPLE)

PRUNUS SERRULATA (JAPANESE CHERRY)

> ACER SACCHARUM 'NEWTON SENTRY' (NEWTON SENTRY SUGAR MAPLE)

GINKGO BILOBA MAIDENHAIR TREE

EXISTING TREES



#### HARDSCAPE LAYOUT





AMBLESIDE WATERFRONT LANDSCAPE DESIGN 105



# STREET SECTIONS







28'-3" SHARED ROADWAY BELLEVUE AVENUE C SECTION AT 14TH STREET RAILWAY CLEARANCE / / 6'-0" / 10'-0" / 4'-6" / VARIES P. 18'-0" SIDEWALK (VARIES) 20'-0" TWO LANE ROADWAY BELLEVUE AVENUE SECTION AT BELLEVUE AVE.

AMBLESIDE WATERFRONT LANDSCAPE DESIGN 109

# LANDSCAPE MATERIALS

## PLANTING













### **PAVING**



### LIGHTING





Streetlife



AMBLESIDE WATERFRONT LANDSCAPE DESIGN 111

# SITE FURNITURE



Landscapeforms



Duo Bench, Forms+Surfaces



Kiwi Bench, Escofet



Alegno Side Chair, Janus Et Cie





Catena Chair & Table, Landscapeforms



Equinox Umbrella, Landscapeforms



Granite Bench







Market Street Tree Grate, 4'x4', 5'x5', Iron Smith



Tree Guard, DP Structure



Sunrise Tree Grate, 4'x4', 5'x5', Iron Smith



Planted Tree Well



AMB