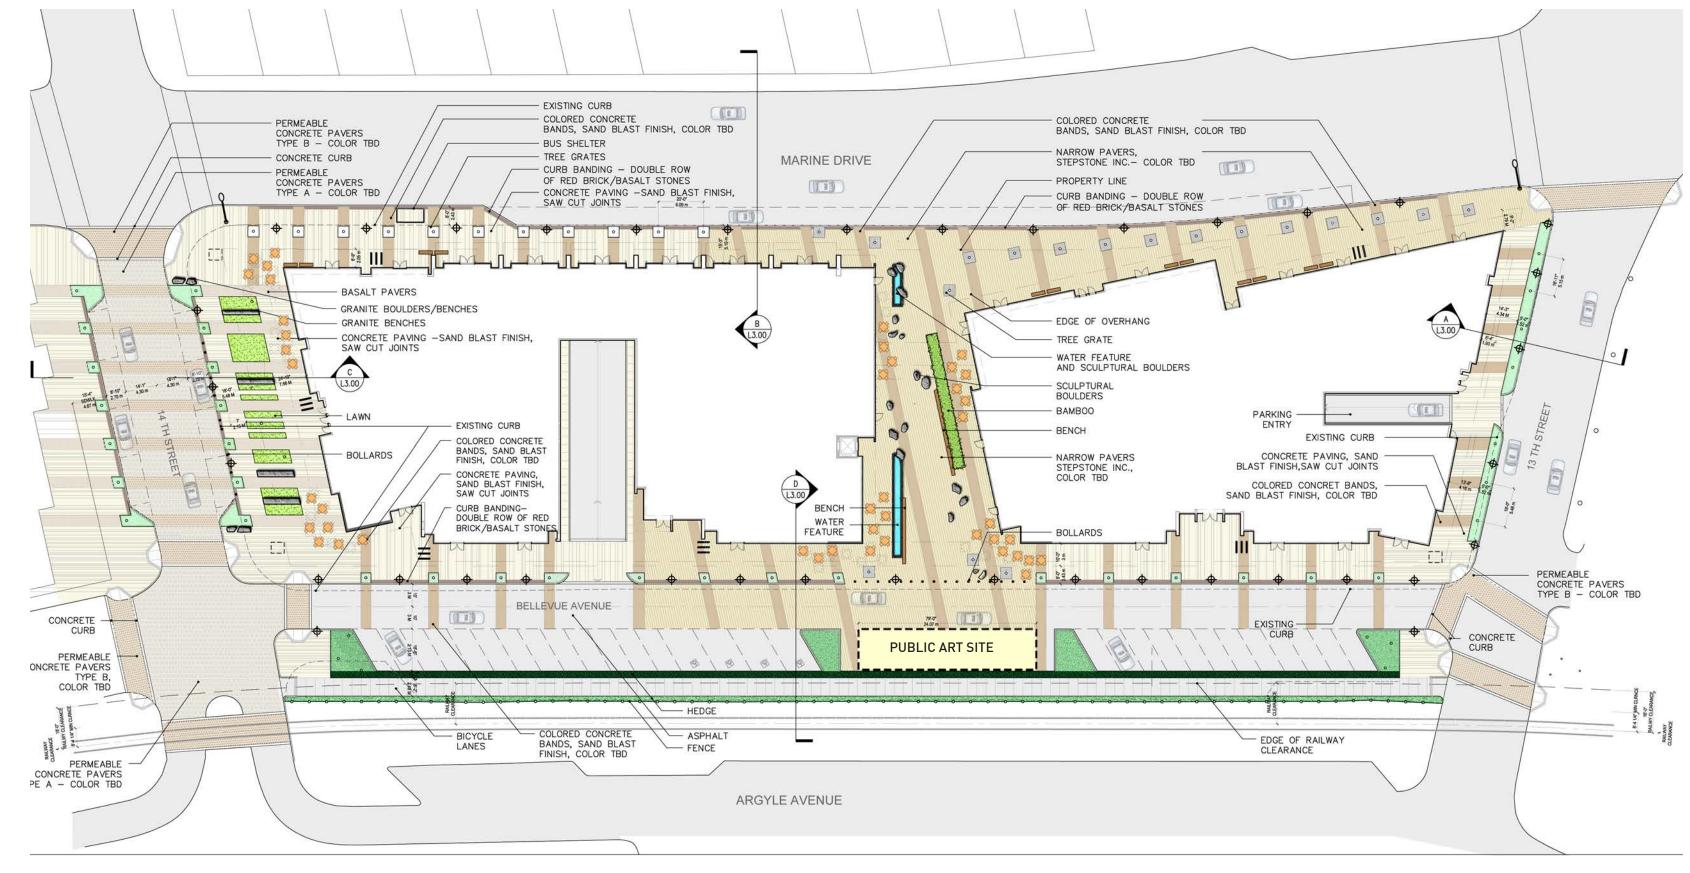

LANDSCAPE DESIGN

100

# LANDSCAPE LAYOUT

| STREET PARKING     |                                     |          |
|--------------------|-------------------------------------|----------|
|                    | PROPOSED                            | EXISTING |
| 14TH STREET        | 8                                   | 8        |
| BELLEVUE<br>AVENUE | 29<br>(4 WHEEL CHAIR<br>ACCESSIBLE) | 24       |
| TOTAL              | 37                                  | 32       |

#### TREE LEGEND

CERCIDIPHYLLUM JAPONICUM (KATSURA TREE)

(RED MAPLE)

ACER PLATANOIDES (NORWAY MAPLE)

PRUNUS SERRULATA (JAPANESE CHERRY)

> ACER SACCHARUM 'NEWTON SENTRY' (NEWTON SENTRY SUGAR MAPLE)

GINKGO BILOBA MAIDENHAIR TREE

EXISTING TREES



#### HARDSCAPE LAYOUT





AMBLESIDE WATERFRONT LANDSCAPE DESIGN 105



# STREET SECTIONS







28'-3" SHARED ROADWAY BELLEVUE AVENUE C SECTION AT 14TH STREET RAILWAY CLEARANCE / / 6'-0" / 10'-0" / 4'-6" / VARIES P. 18'-0" SIDEWALK (VARIES) 20'-0" TWO LANE ROADWAY BELLEVUE AVENUE SECTION AT BELLEVUE AVE.

AMBLESIDE WATERFRONT LANDSCAPE DESIGN 109

# LANDSCAPE MATERIALS

## PLANTING













### **PAVING**



### LIGHTING





Streetlife



AMBLESIDE WATERFRONT LANDSCAPE DESIGN 111

# SITE FURNITURE



Landscapeforms



Duo Bench, Forms+Surfaces



Kiwi Bench, Escofet



Alegno Side Chair, Janus Et Cie





Catena Chair & Table, Landscapeforms



Equinox Umbrella, Landscapeforms



Granite Bench







Market Street Tree Grate, 4'x4', 5'x5', Iron Smith



Tree Guard, DP Structure



Sunrise Tree Grate, 4'x4',