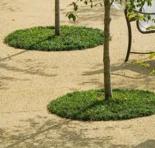

Market Street Tree Grate, 4'x4', 5'x5', Iron Smith

Tree Guard, DP Structure

Sunrise Tree Grate, 4'x4', 5'x5', Iron Smith

Planted Tree Well

AMBLESIDE WATERFRONT

Crushed Gravel