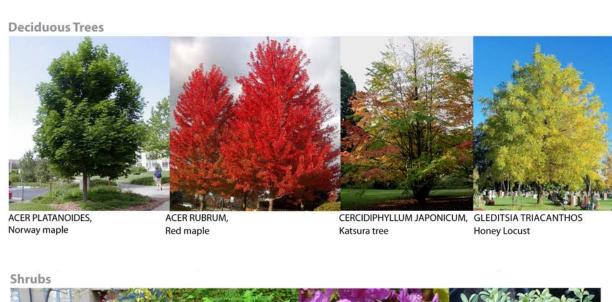

| 8        |
| BELLEVUE<br>AVENUE | 29<br>(4 WHEEL CHAIR<br>ACCESSIBLE) | 24       |
| TOTAL              | 37                                  | 32       |

#### TREE LEGEND

CERCIDIPHYLLUM JAPONICUM (KATSURA TREE)

(RED MAPLE)

ACER PLATANOIDES (NORWAY MAPLE)

PRUNUS SERRULATA (JAPANESE CHERRY)

> ACER SACCHARUM 'NEWTON SENTRY' (NEWTON SENTRY SUGAR MAPLE)

GINKGO BILOBA MAIDENHAIR TREE

EXISTING TREES



#### HARDSCAPE LAYOUT





AMBLESIDE WATERFRONT LANDSCAPE DESIGN 105



# STREET SECTIONS







28'-3" SHARED ROADWAY BELLEVUE AVENUE C SECTION AT 14TH STREET RAILWAY CLEARANCE / / 6'-0" / 10'-0" / 4'-6" / VARIES P. 18'-0" SIDEWALK (VARIES) 20'-0" TWO LANE ROADWAY BELLEVUE AVENUE SECTION AT BELLEVUE AVE.

AMBLESIDE WATERFRONT LANDSCAPE DESIGN 109

# LANDSCAPE MATERIALS

## PLANTING













### **PAVING**



### LIGHTING





Streetlife



AMBLESIDE WATERFRONT LANDSCAPE DESIGN 111

# SITE FURNITURE



Landscapeforms



Duo Bench, Forms+Surfaces



Kiwi Bench, Escofet



Alegno Side Chair, Janus Et Cie





Catena Chair & Table, Landscapeforms



Equinox Umbrella, Landscapeforms



Granite Bench







Market Street Tree Grate, 4'x4', 5'x5', Iron Smith



Tree Guard, DP Structure



Sunrise Tree Grate, 4'x4', 5'x5', Iron Smith



Planted Tree Well



AMBLESIDE WATERFRONT

Crushed Gravel

# **FOUNTAINS**



Washington DC



South Coast Plaza Town Center, Costa Mesa

Sieper Fountain, Palo Alto Lewis Avenue, Las Vegas

113 LANDSCAPE DESIGN