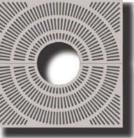

Market Street Tree Grate, 4'x4', 5'x5', Iron Smith

Tree Guard, DP Structure

Sunrise Tree Grate, 4'x4', 5'x5', Iron Smith

Planted Tree Well

AMBLESIDE WATERFRONT

Crushed Gravel