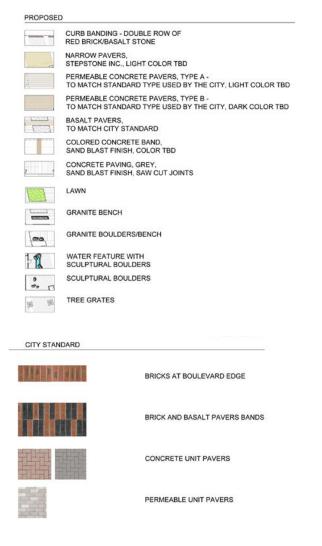

LANDSCAPE DESIGN

100

# LANDSCAPE LAYOUT

| STREET PARKING     |                                     |          |
|--------------------|-------------------------------------|----------|
|                    | PROPOSED                            | EXISTING |
| 14TH STREET        | 8                                   | 8        |
| BELLEVUE<br>AVENUE | 29<br>(4 WHEEL CHAIR<br>ACCESSIBLE) | 24       |
| TOTAL              | 37                                  | 32       |

#### TREE LEGEND

CERCIDIPHYLLUM JAPONICUM (KATSURA TREE)

(RED MAPLE)

ACER PLATANOIDES (NORWAY MAPLE)

PRUNUS SERRULATA (JAPANESE CHERRY)

> ACER SACCHARUM 'NEWTON SENTRY' (NEWTON SENTRY SUGAR MAPLE)

GINKGO BILOBA MAIDENHAIR TREE

EXISTING TREES



#### HARDSCAPE LAYOUT





AMBLESIDE WATERFRONT LANDSCAPE DESIGN 105



# STREET SECTIONS







28'-3" SHARED ROADWAY BELLEVUE AVENUE C SECTION AT 14TH STREET RAILWAY CLEARANCE / / 6'-0" / 10'-0" / 4'-6" / VARIES P. 18'-0" SIDEWALK (VARIES) 20'-0" TWO LANE ROADWAY BELLEVUE AVENUE SECTION AT BELLEVUE AVE.

AMBLESIDE WATERFRONT LANDSCAPE DESIGN 109

# LANDSCAPE MATERIALS

## PLANTING













### **PAVING**



### LIGHTING





Streetlife



AMBLESIDE WATERFRONT LANDSCAPE DESIGN 111

# SITE FURNITURE



Landscapeforms



Duo Bench, Forms+Surfaces



Kiwi Bench, Escofet



Alegno Side Chair, Janus Et Cie





Catena Chair & Table, Landscapeforms



Equinox Umbrella, Landscapeforms



Granite Bench







Market Street Tree Grate, 4'x4', 5'x5', Iron Smith



Tree Guard, DP Structure



Sunrise Tree Grate, 4'x4'