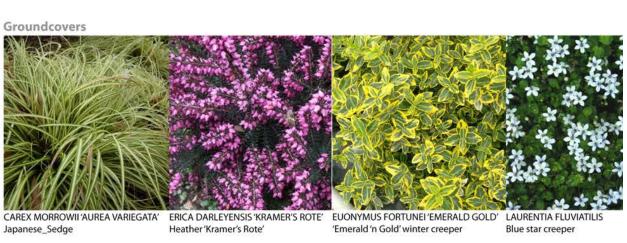

8        |
| BELLEVUE<br>AVENUE | 29<br>(4 WHEEL CHAIR<br>ACCESSIBLE) | 24       |
| TOTAL              | 37                                  | 32       |

#### TREE LEGEND

CERCIDIPHYLLUM JAPONICUM (KATSURA TREE)

(RED MAPLE)

ACER PLATANOIDES (NORWAY MAPLE)

PRUNUS SERRULATA (JAPANESE CHERRY)

> ACER SACCHARUM 'NEWTON SENTRY' (NEWTON SENTRY SUGAR MAPLE)

GINKGO BILOBA MAIDENHAIR TREE

EXISTING TREES



#### HARDSCAPE LAYOUT





AMBLESIDE WATERFRONT LANDSCAPE DESIGN 105



# STREET SECTIONS







28'-3" SHARED ROADWAY BELLEVUE AVENUE C SECTION AT 14TH STREET RAILWAY CLEARANCE / / 6'-0" / 10'-0" / 4'-6" / VARIES P. 18'-0" SIDEWALK (VARIES) 20'-0" TWO LANE ROADWAY BELLEVUE AVENUE SECTION AT BELLEVUE AVE.

AMBLESIDE WATERFRONT LANDSCAPE DESIGN 109

# LANDSCAPE MATERIALS

## PLANTING













### **PAVING**



### LIGHTING





Streetlife



AMBLESIDE WATERFRONT LANDSCAPE DESIGN 111

# SITE FURNITURE



Landscapeforms



Duo Bench, Forms+Surfaces



Kiwi Bench, Escofet



Alegno Side Chair, Janus Et Cie





Catena Chair & Table, Landscapeforms



Equinox Umbrella, Landscapeforms



Granite Bench







Market Street Tree Grate, 4'x4', 5'x5', Iron Smith



Tree Guard, DP Structure



Sunrise Tree Grate, 4'x4', 5'x5', Iron Smith



Planted Tree Well



AMBLESIDE WATERFRONT

Crushed Gravel

# **FOUNTAINS**



Washington DC



South Coast Plaza Town Center, Costa Mesa

Sieper Fountain, Palo Alto Lewis Avenue, Las Vegas

113 LANDSCAPE DESIGN