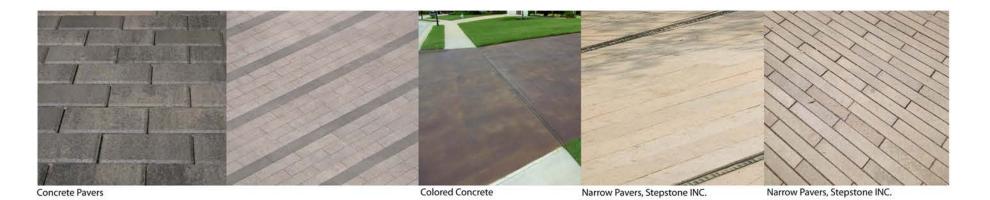

r>AVENUE | 29<br>(4 WHEEL CHAIR<br>ACCESSIBLE) | 24       |
| TOTAL              | 37                                  | 32       |

#### TREE LEGEND

CERCIDIPHYLLUM JAPONICUM (KATSURA TREE)

(RED MAPLE)

ACER PLATANOIDES (NORWAY MAPLE)

PRUNUS SERRULATA (JAPANESE CHERRY)

> ACER SACCHARUM 'NEWTON SENTRY' (NEWTON SENTRY SUGAR MAPLE)

GINKGO BILOBA MAIDENHAIR TREE

EXISTING TREES



#### HARDSCAPE LAYOUT





AMBLESIDE WATERFRONT LANDSCAPE DESIGN 105



# STREET SECTIONS







28'-3" SHARED ROADWAY BELLEVUE AVENUE C SECTION AT 14TH STREET RAILWAY CLEARANCE / / 6'-0" / 10'-0" / 4'-6" / VARIES P. 18'-0" SIDEWALK (VARIES) 20'-0" TWO LANE ROADWAY BELLEVUE AVENUE SECTION AT BELLEVUE AVE.

AMBLESIDE WATERFRONT LANDSCAPE DESIGN 109

# LANDSCAPE MATERIALS

## PLANTING













### **PAVING**



### LIGHTING





Streetlife



AMBLESIDE WATERFRONT LANDSCAPE DESIGN 111

# SITE FURNITURE



Landscapeforms



Duo Bench, Forms+Surfaces



Kiwi Bench, Escofet



Alegno Side Chair, Janus Et Cie





Catena Chair & Table, Landscapeforms



Equinox Umbrella, Landscapeforms



Granite Bench







Market Street Tree Grate, 4'x4', 5'x5', Iron Smith



Tree Guard, DP Structure



Sunrise Tree Grate, 4'x4', 5'x5', Iron Smith



Planted Tree Well



AMBLESIDE WATERFRONT

Crushed Gravel

# **FOUNTAINS**



Washington DC



South Coast Plaza Town Center, Costa Mesa

Sieper Fountain, Palo Alto Lewis Avenue, Las Vegas

113 LANDSCAPE DESIGN