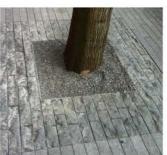

Market Street Tree Grate, 4'x4', 5'x5', Iron Smith

Tree Guard, DP Structure

Sunrise Tree Grate, 4'x4', 5'x5', Iron Smith

Planted Tree Well

AMBLESIDE WATERFRONT

Crushed Gravel