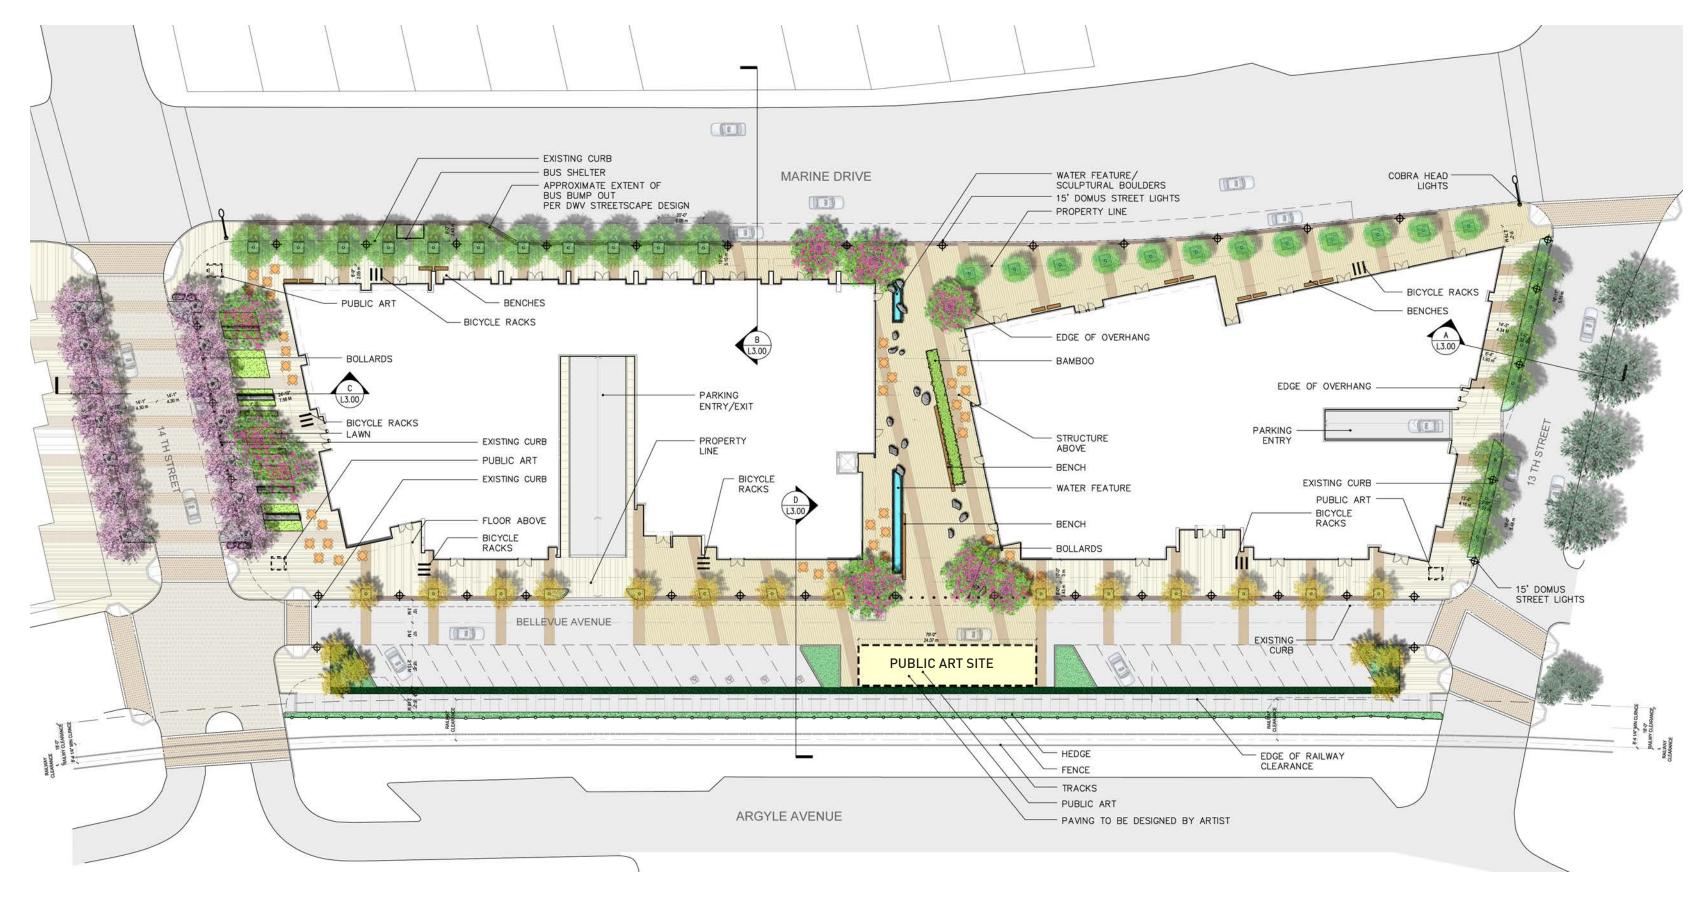

# LANDSCAPE LAYOUT

| STREET PARKING     |                                     |          |
|--------------------|-------------------------------------|----------|
|                    | PROPOSED                            | EXISTING |
| 14TH STREET        | 8                                   | 8        |
| BELLEVUE<br>AVENUE | 29<br>(4 WHEEL CHAIR<br>ACCESSIBLE) | 24       |
| TOTAL              | 37                                  | 32       |

#### TREE LEGEND

CERCIDIPHYLLUM JAPONICUM (KATSURA TREE)

(RED MAPLE)

ACER PLATANOIDES (NORWAY MAPLE)

PRUNUS SERRULATA (JAPANESE CHERRY)

> ACER SACCHARUM 'NEWTON SENTRY' (NEWTON SENTRY SUGAR MAPLE)

GINKGO BILOBA MAIDENHAIR TREE

EXISTING TREES