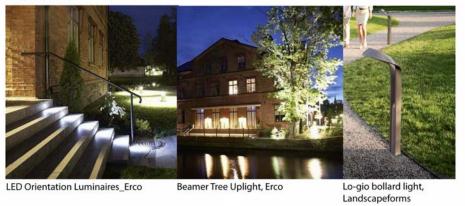

>(4 WHEEL CHAIR<br>ACCESSIBLE) | 24       |
| TOTAL              | 37                                  | 32       |

#### TREE LEGEND

CERCIDIPHYLLUM JAPONICUM (KATSURA TREE)

(RED MAPLE)

ACER PLATANOIDES (NORWAY MAPLE)

PRUNUS SERRULATA (JAPANESE CHERRY)

> ACER SACCHARUM 'NEWTON SENTRY' (NEWTON SENTRY SUGAR MAPLE)

GINKGO BILOBA MAIDENHAIR TREE

EXISTING TREES



#### HARDSCAPE LAYOUT





AMBLESIDE WATERFRONT LANDSCAPE DESIGN 105



# STREET SECTIONS







28'-3" SHARED ROADWAY BELLEVUE AVENUE C SECTION AT 14TH STREET RAILWAY CLEARANCE / / 6'-0" / 10'-0" / 4'-6" / VARIES P. 18'-0" SIDEWALK (VARIES) 20'-0" TWO LANE ROADWAY BELLEVUE AVENUE SECTION AT BELLEVUE AVE.

AMBLESIDE WATERFRONT LANDSCAPE DESIGN 109

# LANDSCAPE MATERIALS

## PLANTING













### **PAVING**



### LIGHTING





Streetlife



AMBLESIDE WATERFRONT LANDSCAPE DESIGN 111

# SITE FURNITURE



Landscapeforms



Duo Bench, Forms+Surfaces



Kiwi Bench, Escofet



Alegno Side Chair, Janus Et Cie





Catena Chair & Table, Landscapeforms



Equinox Umbrella, Landscapeforms



Granite Bench







Market Street Tree Grate, 4'x4', 5'x5', Iron Smith



Tree Guard, DP Structure



Sunrise Tree Grate, 4'x4', 5'x5', Iron Smith



Planted Tree Well



AMBLESIDE WATERFRONT

Crushed Gravel

# **FOUNTAINS**



Washington DC



South Coast Plaza Town Center, Costa Mesa

Sieper Fountain, Palo Alto Lewis Avenue, Las Vegas

113 LANDSCAPE DESIGN