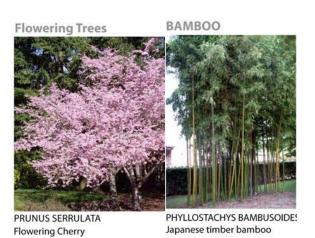

#### TREE LEGEND

CERCIDIPHYLLUM JAPONICUM (KATSURA TREE)

(RED MAPLE)

ACER PLATANOIDES (NORWAY MAPLE)

PRUNUS SERRULATA (JAPANESE CHERRY)

> ACER SACCHARUM 'NEWTON SENTRY' (NEWTON SENTRY SUGAR MAPLE)

GINKGO BILOBA MAIDENHAIR TREE