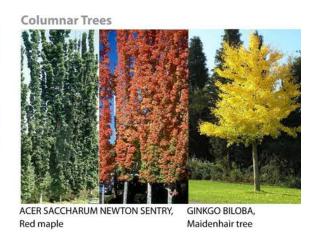

#### TREE LEGEND

CERCIDIPHYLLUM JAPONICUM (KATSURA TREE)

(RED MAPLE)

ACER PLATANOIDES (NORWAY MAPLE)

PRUNUS SERRULATA (JAPANESE CHERRY)

> ACER SACCHARUM 'NEWTON SENTRY' (NEWTON SENTRY SUGAR MAPLE)

GINKGO BILOBA MAIDENHAIR TREE