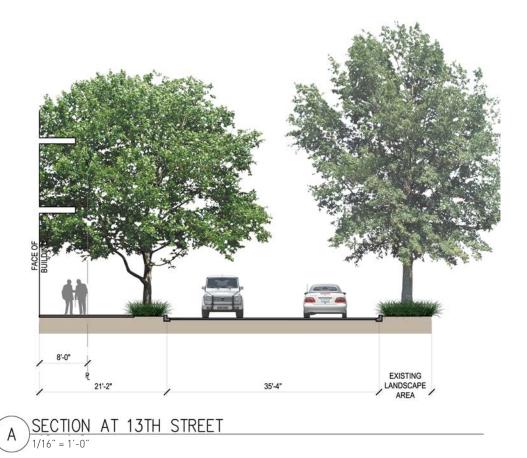

# STREET SECTIONS

28'-3" SHARED ROADWAY BELLEVUE AVENUE C SECTION AT 14TH STREET RAILWAY CLEARANCE / / 6'-0" / 10'-0" / 4'-6" / VARIES P. 18'-0" SIDEWALK (VARIES) 20'-0" TWO LANE ROADWAY BELLEVUE AVENUE SECTION AT BELLEVUE AVE.