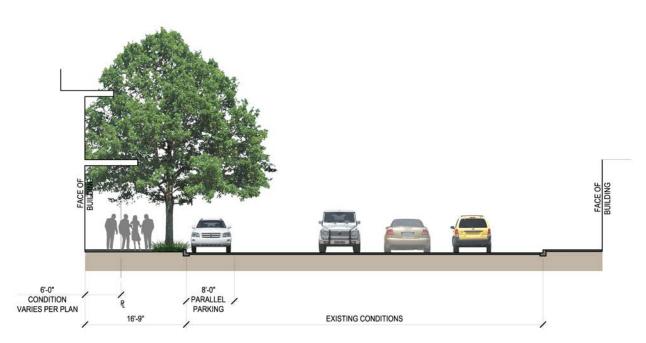

# STREET SECTIONS

28'-3" SHARED ROADWAY BELLEVUE AVENUE C SECTION AT 14TH STREET RAILWAY CLEARANCE / / 6'-0" / 10'-0" / 4'-6" / VARIES P. 18'-0" SIDEWALK (VARIES) 20'-0" TWO LANE ROADWAY BELLEVUE AVENUE SECTION AT BELLEVUE AVE.