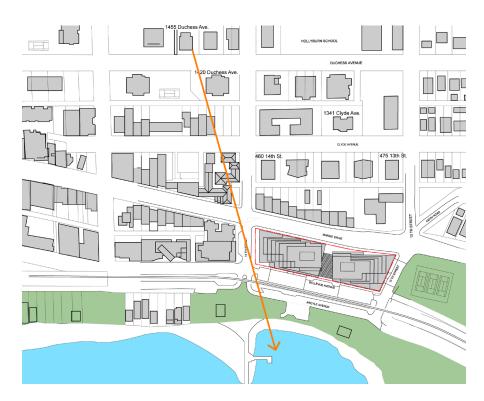

#### VIEW STUDY KEY PLAN

#### VIEW STUDY: #901 - 1455 DUCHESS AVE.

BUILDING NOT VISIBLE FROM DECK

VIEW STUDY: #201 - 1420 DUCHESS AVENUE (WEST UNIT, MASTER BEDROOM)