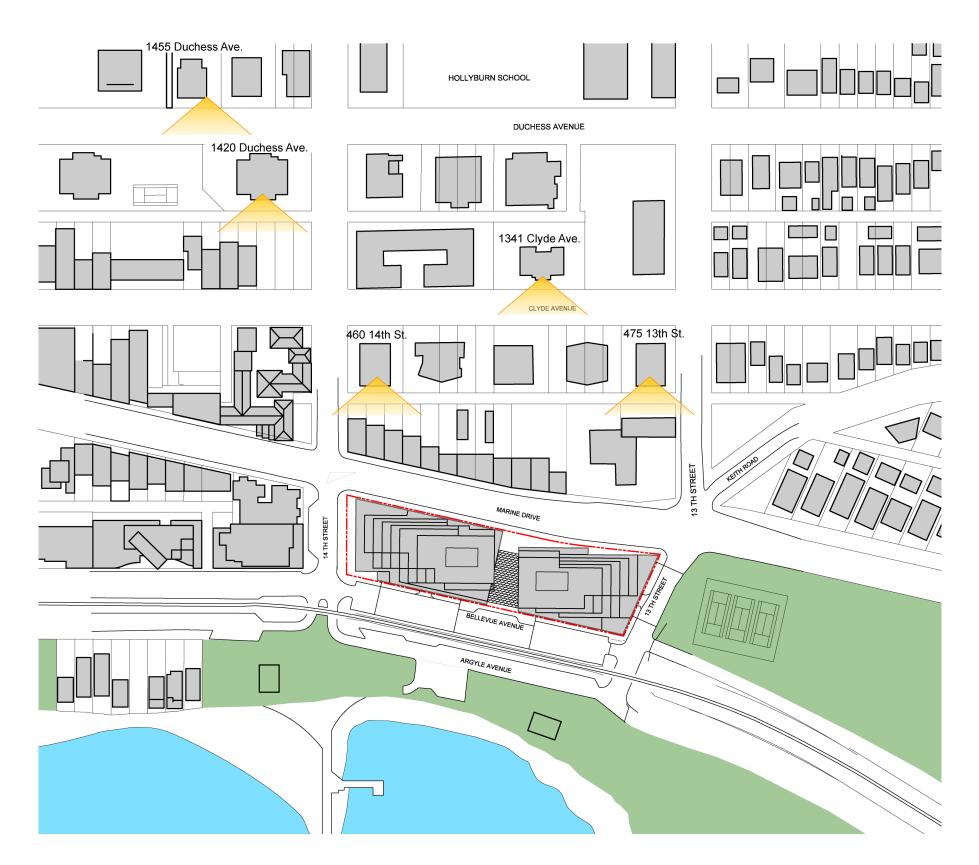

1300 BLOCK MARINE DRIVE WEST VANCOUVER SUBMITTED ON 17 OCTOBER 2012 VIEW STUDIES

|  | _ |
|--|---|
|  |   |
|  |   |
|  |   |
|  |   |
|  |   |
|  |   |
|  |   |
|  |   |
|  |   |
|  |   |
|  |   |
|  |   |
|  |   |
|  |   |
|  |   |
|  |   |
|  |   |
|  |   |
|  |   |
|  |   |
|  |   |
|  |   |
|  |   |
|  |   |
|  |   |
|  |   |
|  |   |
|  |   |
|  |   |

#### VIEW STUDY KEY PLAN



#### VIEW STUDY: #901 - 1455 DUCHESS AVE.



BUILDING NOT VISIBLE FROM DECK



VIEW STUDY: #201 - 1420 DUCHESS AVENUE (WEST UNIT, MASTER BEDROOM)





## VIEW STUDY: #401 - 1420 DUCHESS AVENUE (WEST UNIT, LIVING ROOM)





## VIEW STUDY: #303 - 1341 CLYDE AVENUE (WEST UNIT, BALCONY)





## VIEW STUDY: #503 - 1341 CLYDE AVENUE (WEST UNIT, BALCONY)





## VIEW STUDY: #602 - 1341 CLYDE AVENUE (WEST UNIT, BALCONY)





## VIEW STUDY: #803 - 1341 CLYDE AVENUE (WEST UNIT, BALCONY)





## VIEW STUDY: #901 - 1341 CLYDE AVENUE (WEST UNIT, BALCONY)





## VIEW STUDY: #1003 - 1341 CLYDE AVENUE (WEST UNIT, BALCONY)





## VIEW STUDY: #301 - 475 13TH STREET (EAST UNIT, BALCONY)





## VIEW STUDY: #302 - 475 13TH STREET (WEST UNIT, BALCONY)





VIEW STUDY: #401 - 460 14TH STREET (WEST UNIT)