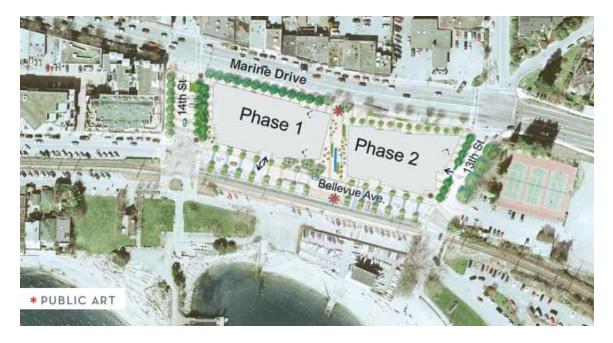

## 2.0 PROJECT DESCRIPTION

Grosvenor has assembled the entire 1300 Block located at the eastern end of the Ambleside commercial district in West Vancouver. This city block is bounded by Marine Drive to the north, Bellevue Avenue to the south, 13<sup>th</sup> Street to the east and 14<sup>th</sup> Street to the west. This city block has almost 600 feet of frontage on Marine Drive and Bellevue Avenue and about 100 feet of frontage on 13<sup>th</sup> Street and 14<sup>th</sup> Street.

## **Redevelopment Concept**

A preliminary concept plan prepared by Grosvenor shows two mid-rise buildings with terraced residential units set back above a street level commercial podium. At the west end of the site (ie. fronting onto 14<sup>th</sup> Street), the commercial podium has been pulled back from the street edge to create a wide promenade featuring landscape and public art (in roughly the same location as the temporary art greenway that Grosvenor installed on the site in the spring of 2011).

A covered forty-five foot wide galleria lined with commercial uses provides a pedestrian connection and waterfront views from Marine Drive to Bellevue Avenue. Below, a large underground parkade accommodates residential and commercial vehicles, loading and waste management. This comprehensively planned parking facility will be unique in the Ambleside area where there are few large assemblies of land. Internalizing these functions significantly upgrades the public realm.

Based on the preliminary concept plan described above, the commercial podium will contain almost 36,000 square feet of commercial space of which approximately 18,600 square feet in phase 1 and approximately 17,100 square feet in phase 2. As noted, there is already 17,000 square feet of commercial space on the block so the net addition of space is approximately 19,000 square feet. To put this total figure into perspective, this 19,000 square foot addition represents 5.4% of the 350,000 square feet of commercial space in Ambleside.