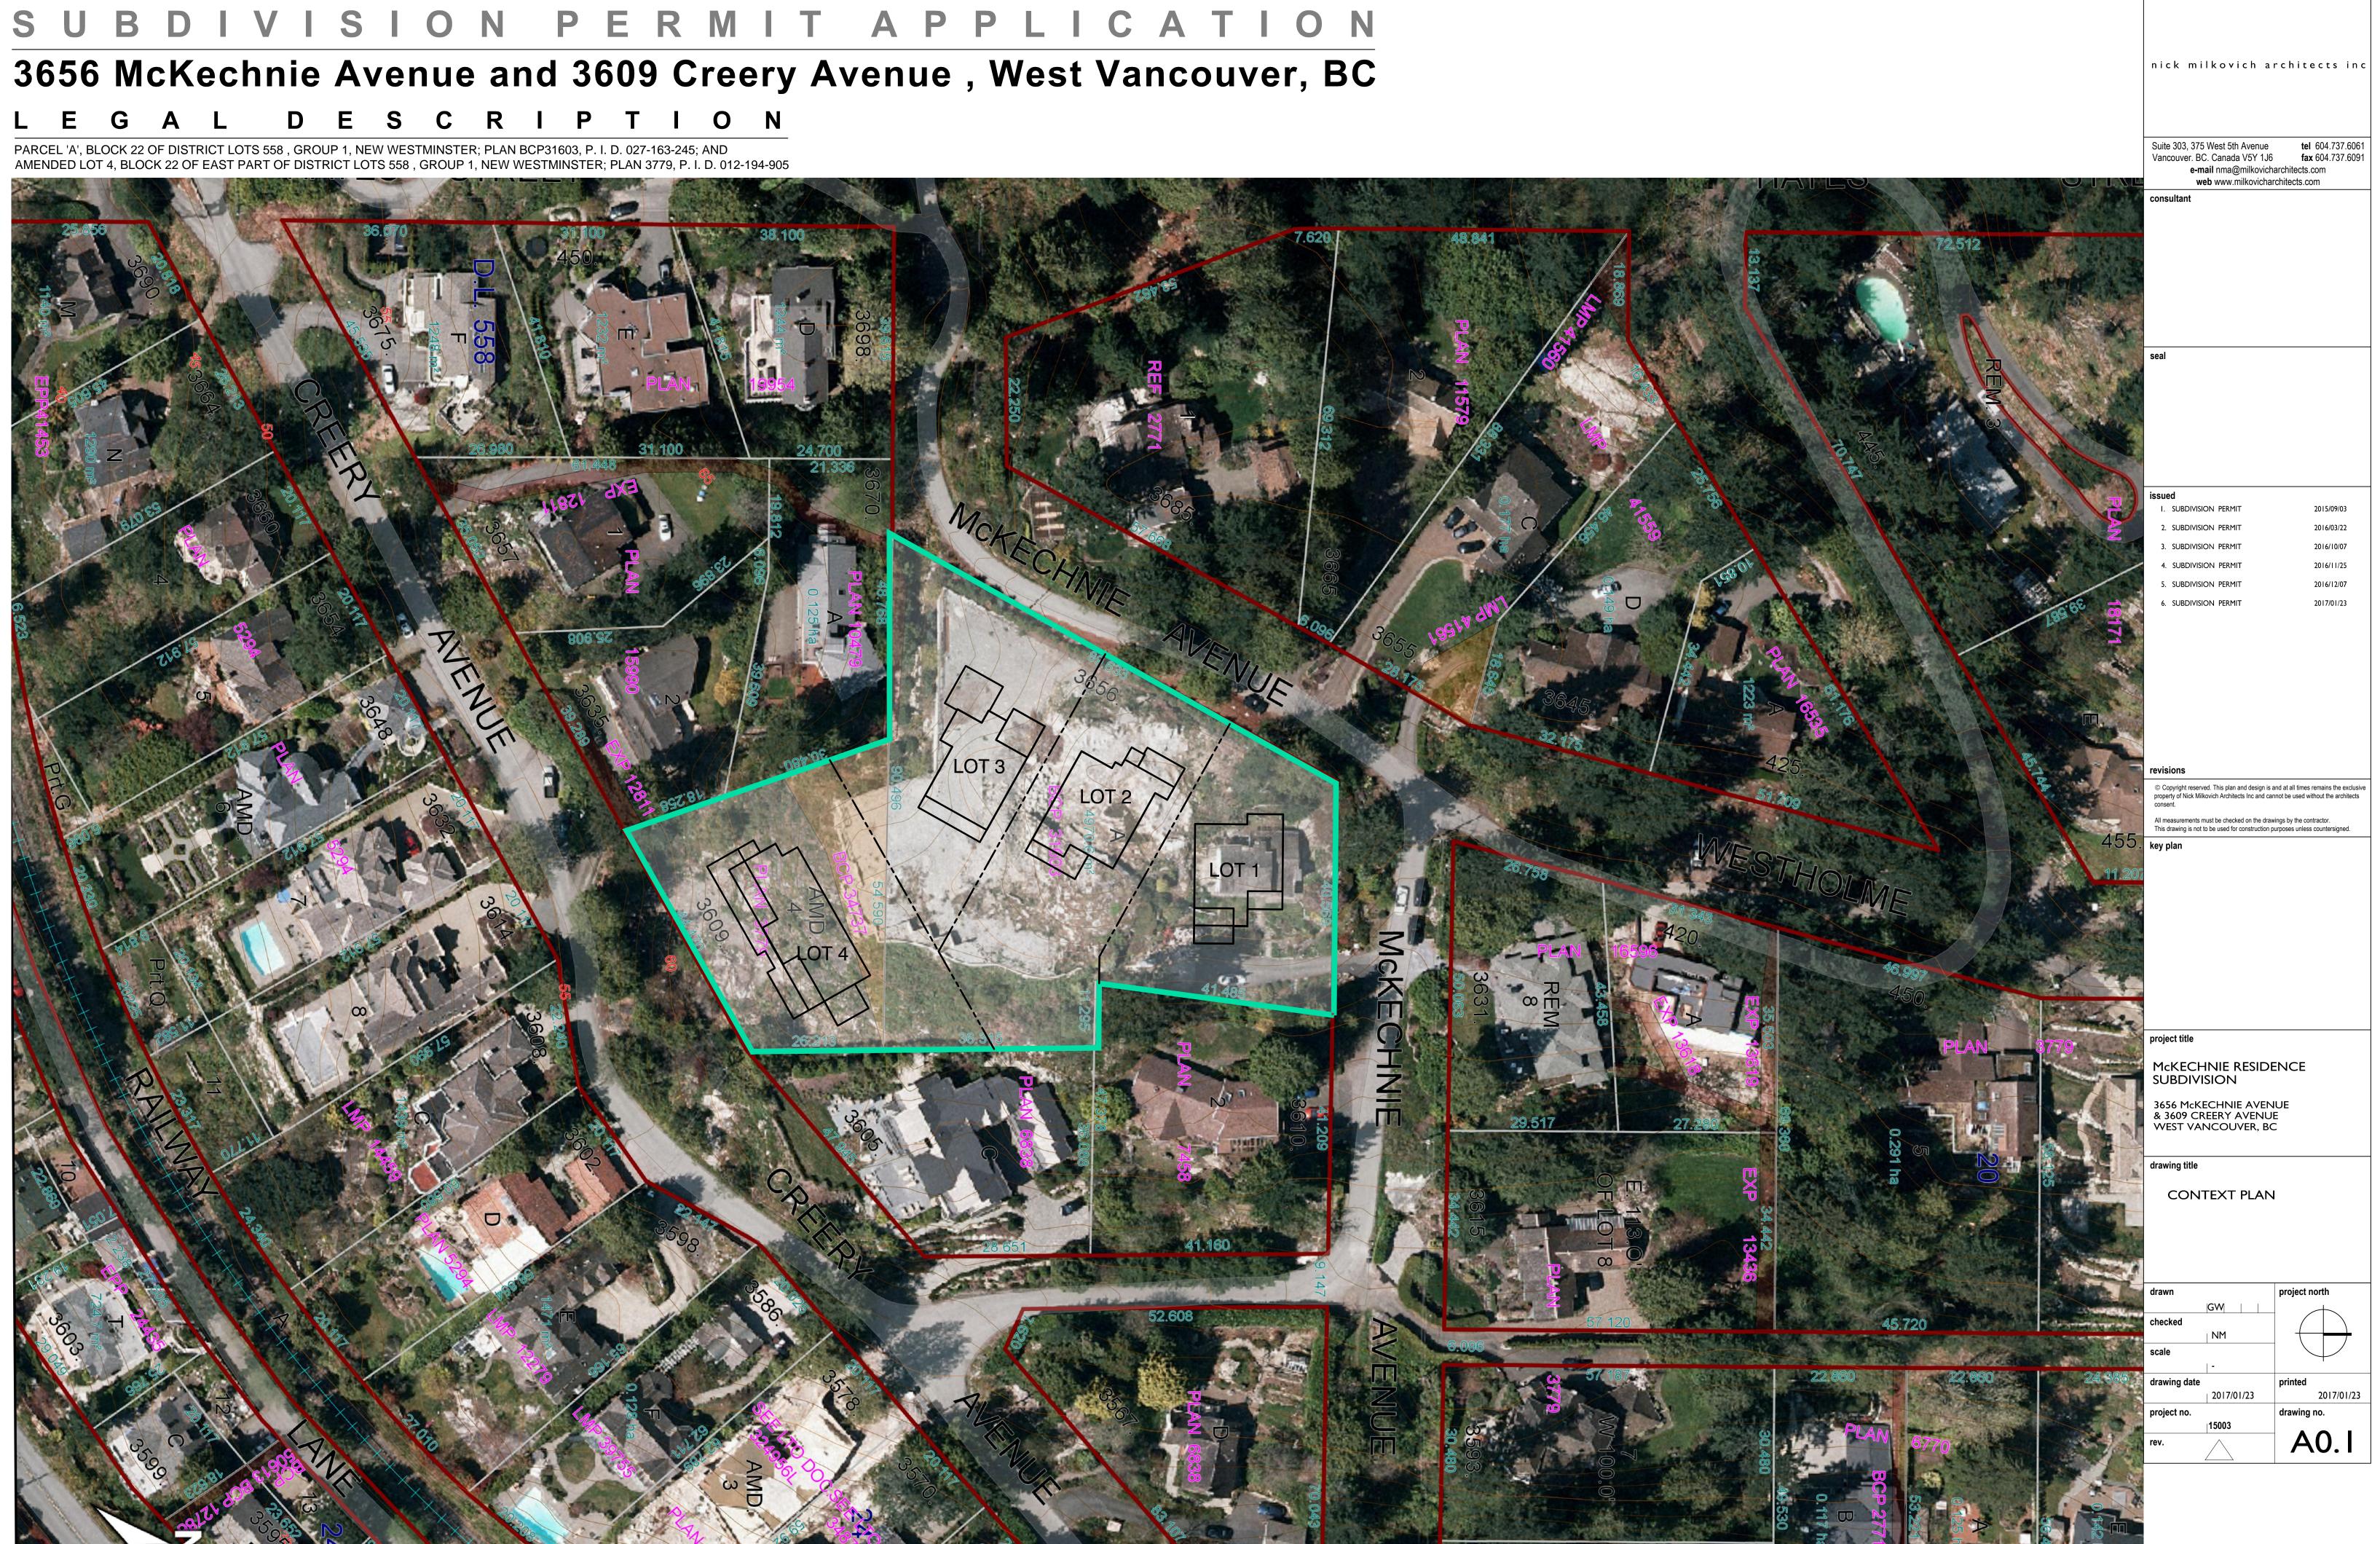

BLOCK 22 OF DISTRICT LOTS 558, GROUP 1, NEW WESTMINSTER; PLAN BCP31603, P. I. D. 027-163-245; AND PARCEL

| McKECHNIE RESIDENTIAL SUBDIVISION PROJECT DATA              |                                                         |                                                         |                                                         |                                                         |                                                            |
|-------------------------------------------------------------|---------------------------------------------------------|---------------------------------------------------------|---------------------------------------------------------|---------------------------------------------------------|------------------------------------------------------------|
| Lot Number                                                  | Lot 1                                                   | Lot 2                                                   | Lot 3                                                   | Lot 4                                                   | Total                                                      |
| Lot Area (s.f.)                                             | 15,388                                                  | 18,421                                                  | 17,828                                                  | 20,459                                                  | 72,096                                                     |
| FAR Allowable (s.f.)                                        | 5,386                                                   | 6,448                                                   | 6,240                                                   | 7,161                                                   | 25,235                                                     |
| Rock Removal Max<br>Allowable: (m <sup>3</sup> )            | 1.5 x Building<br>Footprint to<br>Max 600m <sup>3</sup> | 1.5 x Building<br>Footprints to<br>Max 2,400m <sup>3</sup> |
| Previous Rock Removal<br>Deducted (m <sup>3</sup> )         | 234                                                     | 233                                                     | 233                                                     | 0                                                       | 700                                                        |
| Proposed Max Rock<br>Removal                                | •                                                       | Footprint to                                            | 1.5 x Building<br>Footprint to<br>Max 367m <sup>3</sup> | 1.5 x Building<br>Footprint to<br>Max 600m <sup>3</sup> | 1.5 x Building<br>Footprints to<br>Max 1,700m <sup>3</sup> |
| * Inclusive of approximately 190m <sup>3</sup> for driveway |                                                         |                                                         |                                                         |                                                         |                                                            |