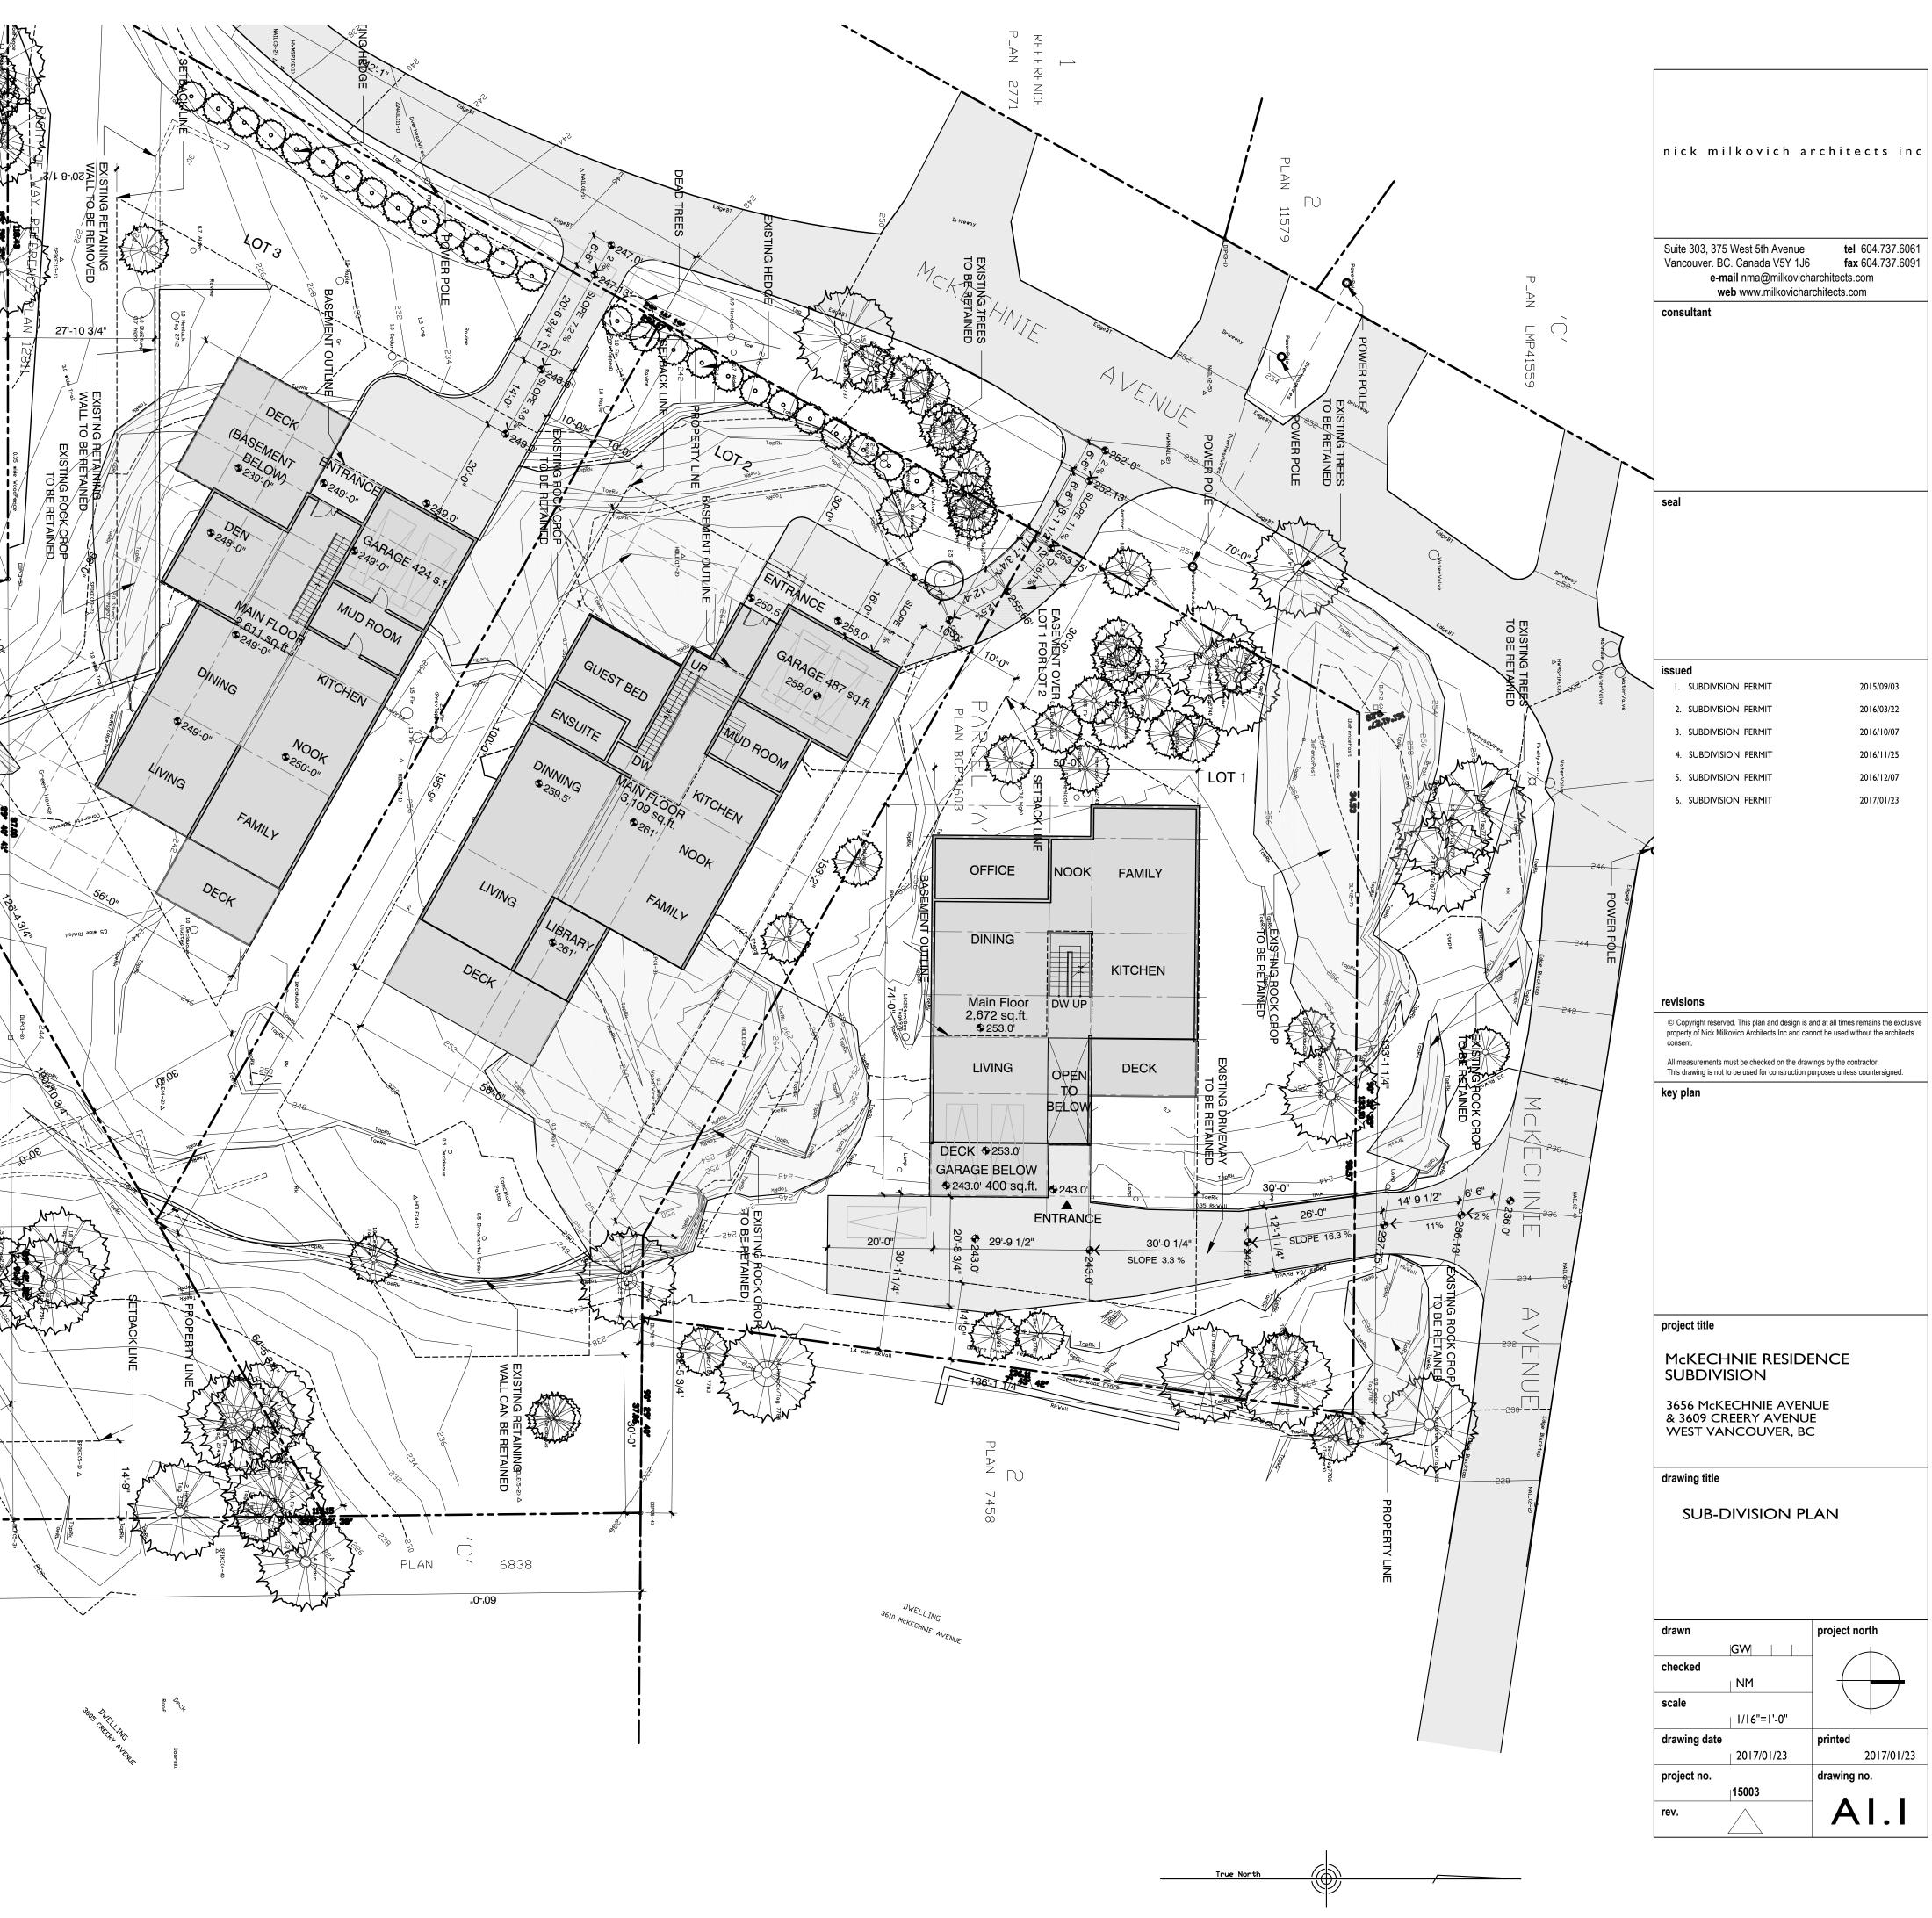

BLOCK 22 OF DISTRICT LOTS 558, GROUP 1, NEW WESTMINSTER; PLAN BCP31603, P. I. D. 027-163-245; AND PARCEL

| McKECHNIE RESIDENTIAL SUBDIVISION PROJECT DATA              |                                                         |                                                         |                                                         |                                                         |                                                            |
|-------------------------------------------------------------|---------------------------------------------------------|---------------------------------------------------------|---------------------------------------------------------|---------------------------------------------------------|------------------------------------------------------------|
| Lot Number                                                  | Lot 1                                                   | Lot 2                                                   | Lot 3                                                   | Lot 4                                                   | Total                                                      |
| Lot Area (s.f.)                                             | 15,388                                                  | 18,421                                                  | 17,828                                                  | 20,459                                                  | 72,096                                                     |
| FAR Allowable (s.f.)                                        | 5,386                                                   | 6,448                                                   | 6,240                                                   | 7,161                                                   | 25,235                                                     |
| Rock Removal Max<br>Allowable: (m <sup>3</sup> )            | 1.5 x Building<br>Footprint to<br>Max 600m <sup>3</sup> | 1.5 x Building<br>Footprints to<br>Max 2,400m <sup>3</sup> |
| Previous Rock Removal<br>Deducted (m <sup>3</sup> )         | 234                                                     | 233                                                     | 233                                                     | 0                                                       | 700                                                        |
| Proposed Max Rock<br>Removal                                | •                                                       | Footprint to                                            | 1.5 x Building<br>Footprint to<br>Max 367m <sup>3</sup> | 1.5 x Building<br>Footprint to<br>Max 600m <sup>3</sup> | 1.5 x Building<br>Footprints to<br>Max 1,700m <sup>3</sup> |
| * Inclusive of approximately 190m <sup>3</sup> for driveway |                                                         |                                                         |                                                         |                                                         |                                                            |