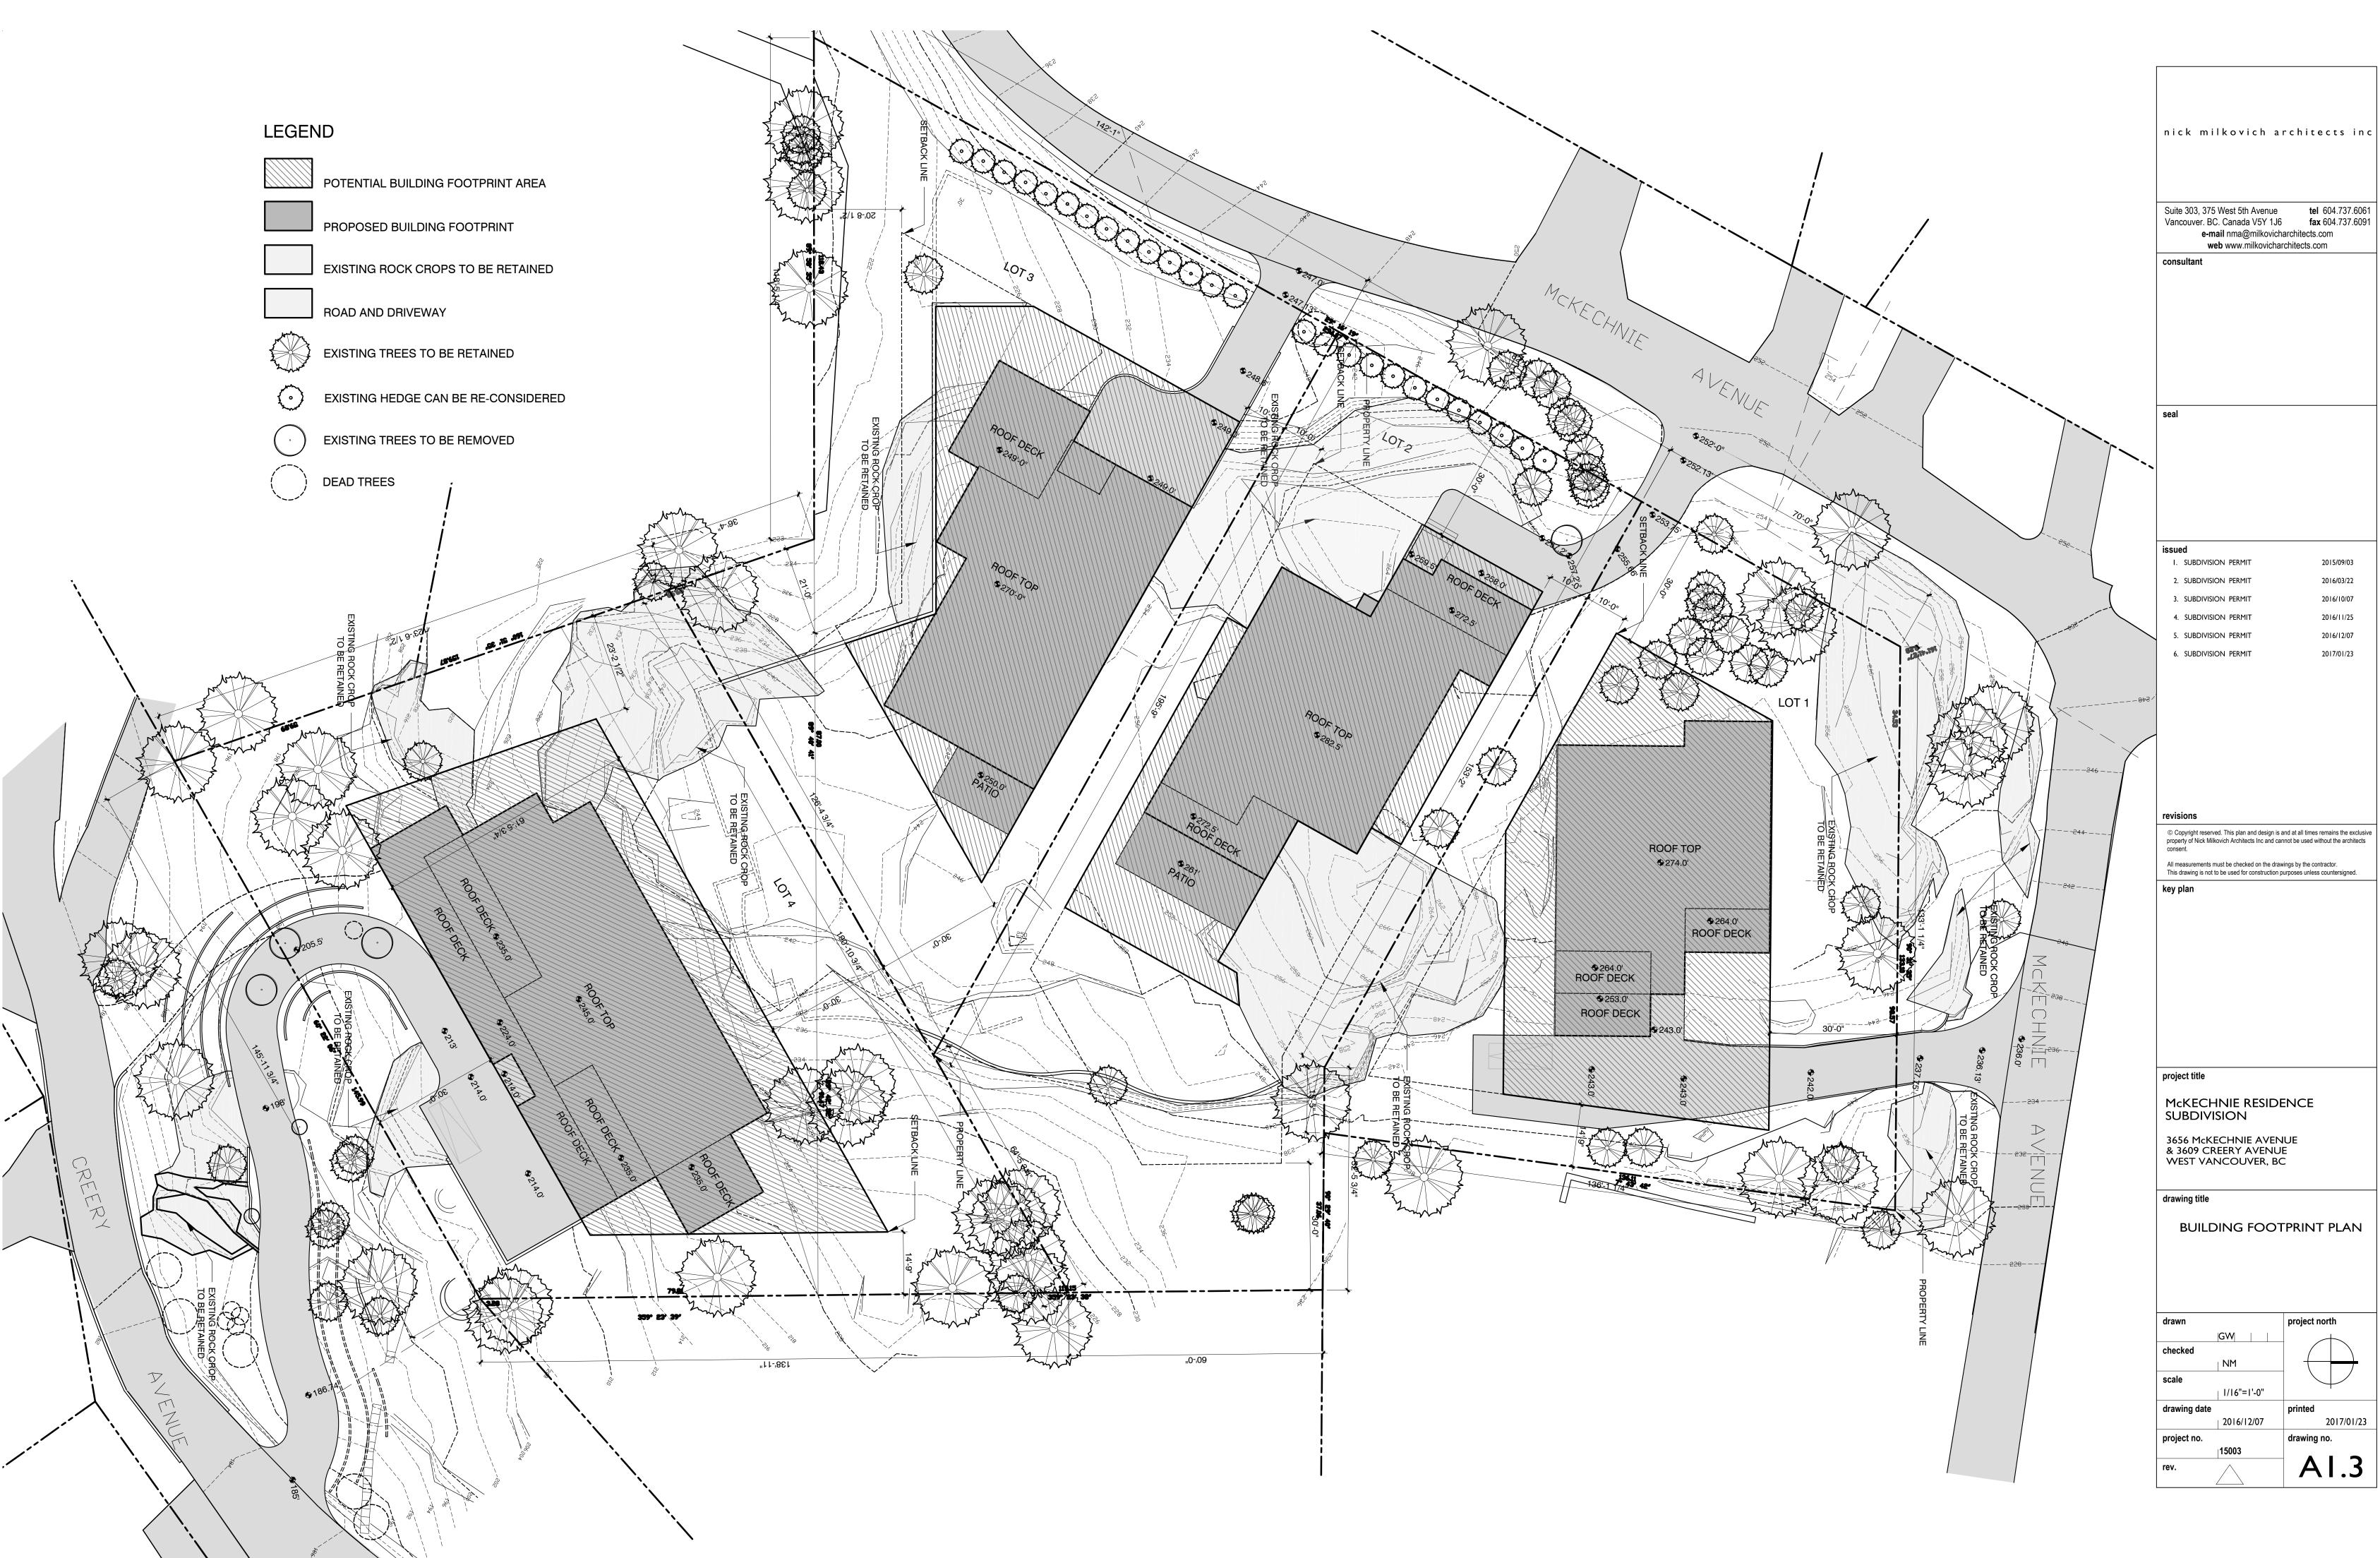

BLOCK 22 OF DISTRICT LOTS 558, GROUP 1, NEW WESTMINSTER; PLAN BCP31603, P. I. D. 027-163-245; AND PARCEL

| McKECHNIE RESIDENTIAL SUBDIVISION PROJECT DATA              |                                                         |                                                         |                                                         |                                                         |                                                            |
|-------------------------------------------------------------|---------------------------------------------------------|---------------------------------------------------------|---------------------------------------------------------|---------------------------------------------------------|------------------------------------------------------------|
| Lot Number                                                  | Lot 1                                                   | Lot 2                                                   | Lot 3                                                   | Lot 4                                                   | Total                                                      |
| Lot Area (s.f.)                                             | 15,388                                                  | 18,421                                                  | 17,828                                                  | 20,459                                                  | 72,096                                                     |
| FAR Allowable (s.f.)                                        | 5,386                                                   | 6,448                                                   | 6,240                                                   | 7,161                                                   | 25,235                                                     |
| Rock Removal Max<br>Allowable: (m <sup>3</sup> )            | 1.5 x Building<br>Footprint to<br>Max 600m <sup>3</sup> | 1.5 x Building<br>Footprints to<br>Max 2,400m <sup>3</sup> |
| Previous Rock Removal<br>Deducted (m <sup>3</sup> )         | 234                                                     | 233                                                     | 233                                                     | 0                                                       | 700                                                        |
| Proposed Max Rock<br>Removal                                | •                                                       | Footprint to                                            | 1.5 x Building<br>Footprint to<br>Max 367m <sup>3</sup> | 1.5 x Building<br>Footprint to<br>Max 600m <sup>3</sup> | 1.5 x Building<br>Footprints to<br>Max 1,700m <sup>3</sup> |
| * Inclusive of approximately 190m <sup>3</sup> for driveway |                                                         |                                                         |                                                         |                                                         |                                                            |