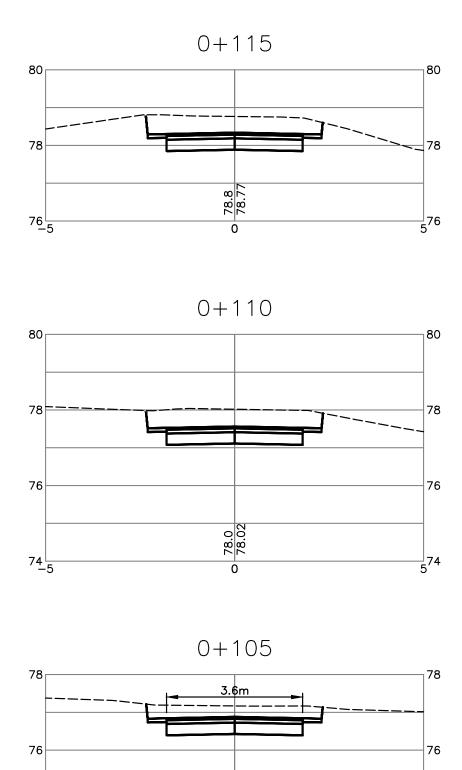

|
| 2 17/02/02                                                |                     |                         |                  |
| 1 16/10/07<br>no. (y/m/d)                                 |                     | SUBDIVISION PERM        | chk'd            |
| AT ALL TIMES<br>ENGINEERING<br>DISTR                      | REMAIN THE EXCLUSIV |                         | s rev. #         |
| engineer of re                                            |                     | scales<br>hor: 1:250    | vert: 1:50       |
| designed by<br>drawn by                                   | A.F.G.              | file no.<br>151         | 10               |
| Grawn Dy                                                  | A.F.G.              | drawing no.             |                  |

R-1

2016-04-26









74∟ -5

## CONTRACTOR TO VERIFY & LOCATE EXISTING MAINS & SERVICE CONNECTIONS & NOTIFY THE ENGINEER OF ANY DISCREPANCIES PRIOR TO BEGINNING CONSTRUCTION

#### LEGEND

| +12.34  | EXISTING ELEVATION |
|---------|--------------------|
| + 12.34 | PROPOSED ELEVATION |













0+105



|                                                                     | igine                                                                    | eeri                 | nc                    |
|---------------------------------------------------------------------|--------------------------------------------------------------------------|----------------------|-----------------------|
| Civil Er                                                            | ngineers & F