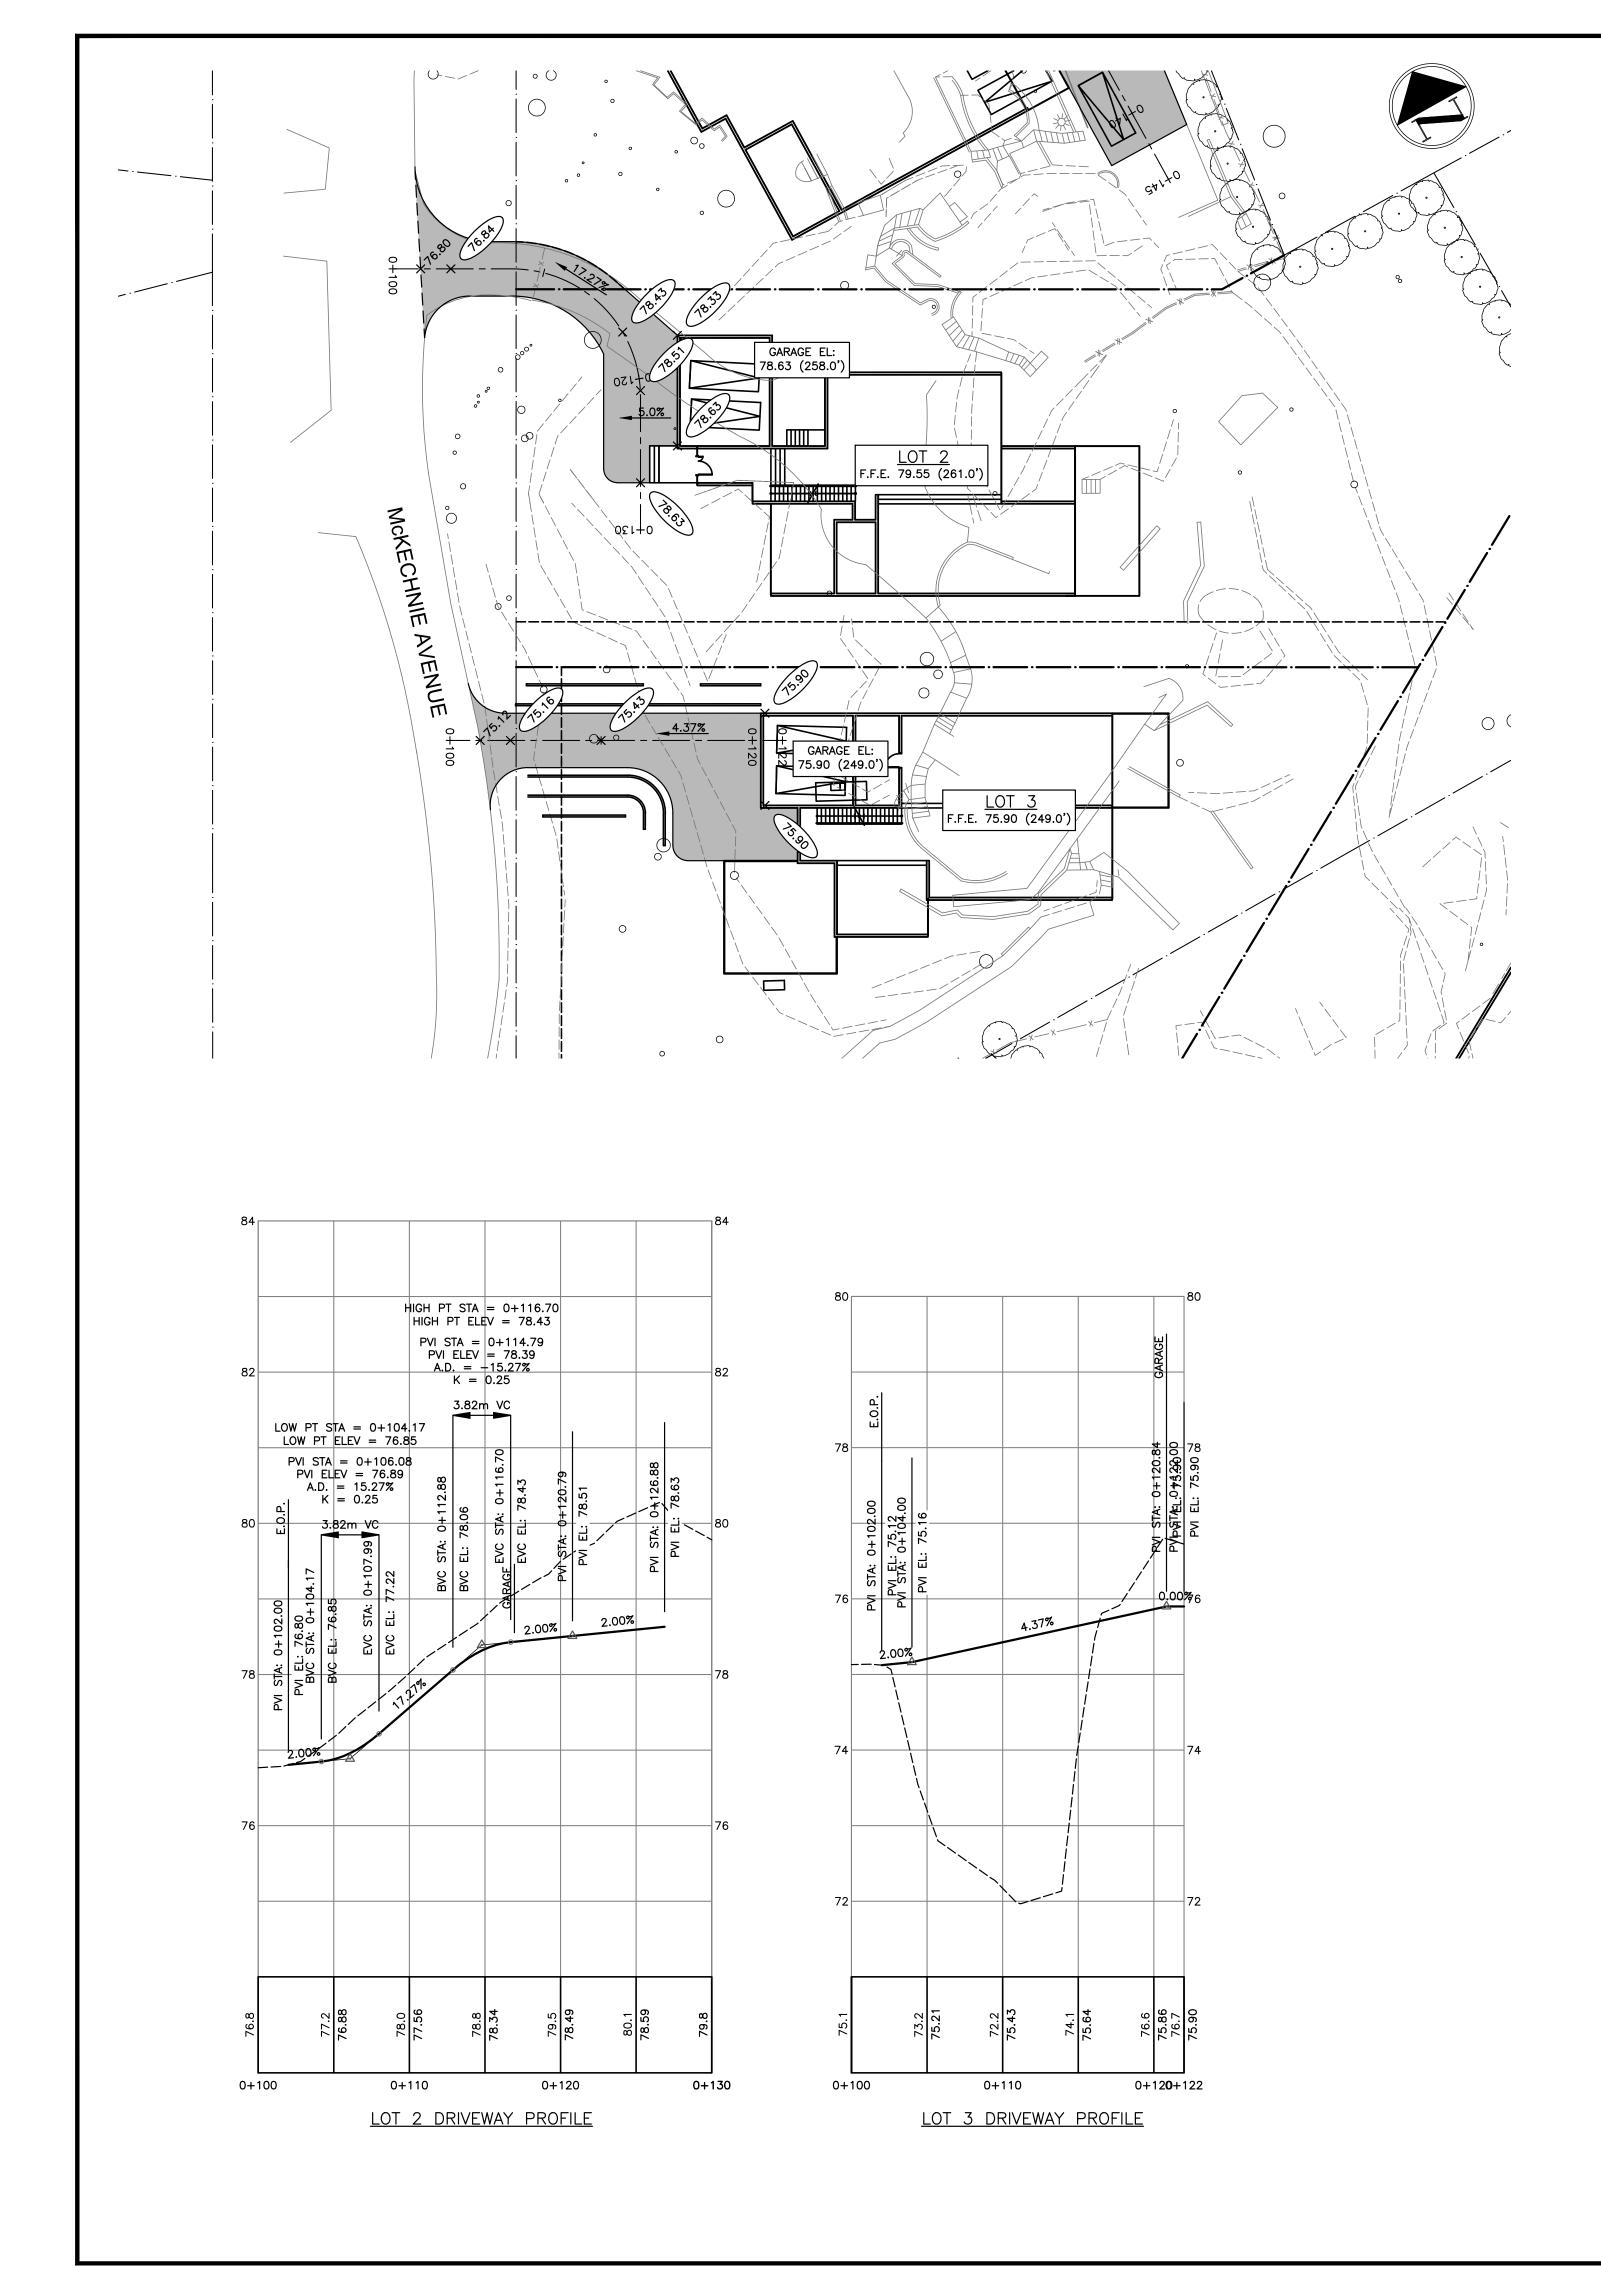

#### LEGEND

| +12.34  | EXISTING ELEVATION |
|---------|--------------------|
| + 12.34 | PROPOSED ELEVATION |

0+105

|                                                                     | igine                                                                    | eeri                 | nc                    |
|---------------------------------------------------------------------|--------------------------------------------------------------------------|----------------------|-----------------------|
| Civil Er                                                            | ngineers & F                                                             | Project Ma           | nager                 |
| PH: 604-987-9                                                       |                                                                          | WEBSITE: W           |                       |
|                                                                     |                                                                          |                      |                       |
|                                                                     |                                                                          |                      |                       |
|                                                                     |                                                                          |                      |                       |
|                                                                     |                                                                          |                      |                       |
|                                                                     |                                                                          |                      |                       |
|                                                                     |                                                                          |                      |                       |
|                                                                     | DRAWING                                                                  | PROP.                | TO BE<br>REMOVE       |
| LEGAL LINE<br>EASMENT<br>WATERMAIN<br>SANITARY<br>STORM<br>HYDRO    |                                                                          |                      |                       |
| TEL<br>STREETLIGHT<br>GAS                                           |                                                                          |                      | TO BE                 |
| FIRE HYDRANT<br>GATE VALVE<br>AIR VALVE<br>REDUCER<br>INSPECTION CH | D @ X                                                                    | PROP.<br>▼<br>■<br>□ | REMOVE<br>⊠<br>©<br>□ |
| CATCHBASIN (S<br>CAP<br>MANHOLE<br>POWER POLE<br>STREETLIGHT        | STD/SI)<br>C<br>C<br>C<br>C<br>C<br>C<br>C<br>C<br>C<br>C<br>C<br>C<br>C |                      |                       |
| approved                                                            |                                                                          |                      |                       |
| client                                                              |                                                                          |                      |                       |
| Chern                                                               | MATT G                                                                   | IFFEN                |                       |
| project                                                             |                                                                          |                      |                       |
|                                                                     | ECHNIE/CR                                                                |                      |                       |
|                                                                     | EST VANC                                                                 | ,                    |                       |
|                                                                     | /EST VANC                                                                |                      |                       |
| ₩<br>title                                                          | ROADW                                                                    | ORKS                 | ,                     |
| ₩<br>title                                                          | ROADW                                                                    | ORKS                 | ,                     |
| ₩<br>title                                                          | ROADW                                                                    | ORKS                 | ,                     |
| ₩<br>title                                                          | ROADW<br>OT 2 & 3 D                                                      | ORKS                 |                       |
| Vittle                                                              | ROADW<br>OT 2 & 3 D                                                      | ORKS                 |                       |

R-2

2016-04-26