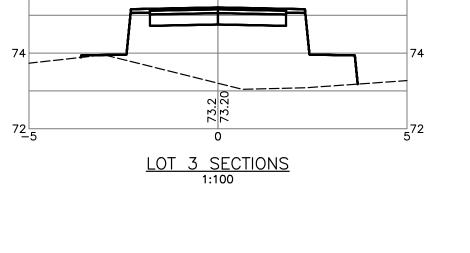

G<br>DISTR                      | REMAIN THE EXCLUSIV |                         | s rev. #         |
| engineer of re                                            |                     | scales<br>hor: 1:250    | vert: 1:50       |
| designed by<br>drawn by                                   | A.F.G.              | file no.<br>151         | 10               |
| Grawn Dy                                                  | A.F.G.              | drawing no.             |                  |

R-1

2016-04-26









74∟ -5

## CONTRACTOR TO VERIFY & LOCATE EXISTING MAINS & SERVICE CONNECTIONS & NOTIFY THE ENGINEER OF ANY DISCREPANCIES PRIOR TO BEGINNING CONSTRUCTION

#### LEGEND

| +12.34  | EXISTING ELEVATION |
|---------|--------------------|
| + 12.34 | PROPOSED ELEVATION |













0+105



|                                                                     | igine                                                                    | eeri                 | nc                    |
|---------------------------------------------------------------------|--------------------------------------------------------------------------|----------------------|-----------------------|
| Civil Er                                                            | ngineers & F                                                             | Project Ma           | nager                 |
| PH: 604-987-9                                                       |                                                                          | WEBSITE: W           |                       |
|