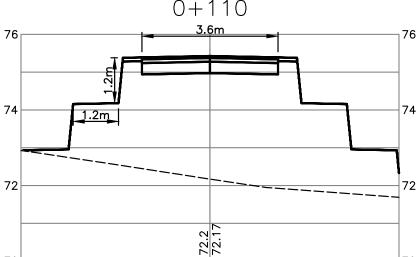

>ENGINEERING<br>DISTR                      | REMAIN THE EXCLUSIV |                         | s rev. #         |
| engineer of re                                            |                     | scales<br>hor: 1:250    | vert: 1:50       |
| designed by<br>drawn by                                   | A.F.G.              | file no.<br>151         | 10               |
| Grawn Dy                                                  | A.F.G.              | drawing no.             |                  |

R-1

2016-04-26









74∟ -5

## CONTRACTOR TO VERIFY & LOCATE EXISTING MAINS & SERVICE CONNECTIONS & NOTIFY THE ENGINEER OF ANY DISCREPANCIES PRIOR TO BEGINNING CONSTRUCTION

#### LEGEND

| +12.34  | EXISTING ELEVATION |
|---------|--------------------|
| + 12.34 | PROPOSED ELEVATION |













0+105



|                                                                     | igine                                                                    | eeri                 | nc                    |
|---------------------------------------------------------------------|--------------------------------------------------------------------------|----------------------|-----------------------|
| Civil Er                                                            | ngineers & F                                                             | Project Ma           | nager                 |
| PH: 604-987-9                                                       |                                                                          | WEBSITE: W           |                       |
|