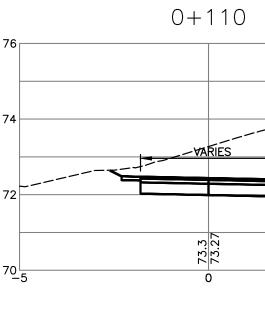

#### LEGEND

| +12.34  | EXISTING ELEVATION |
|---------|--------------------|
| + 12.34 | PROPOSED ELEVATION |

0+105

|                                                                     | igine                                                                    | eeri                 | nc                    |
|---------------------------------------------------------------------|--------------------------------------------------------------------------|----------------------|-----------------------|
| Civil Er                                                            | ngineers & F                                                             | Project Ma           | nager                 |
| PH: 604-987-9                                                       |                                                                          | WEBSITE: W           |                       |
|                                                                     |                                                                          |                      |                       |
|                                                                     |                                                                          |                      |                       |
|                                                                     |                                                                          |                      |                       |
|                                                                     |                                                                          |                      |                       |
|                                                                     |                                                                          |                      |                       |
|                                                                     |                                                                          |                      |                       |
|                                                                     | DRAWING                                                                  | PROP.                | TO BE<br>REMOVE       |
| LEGAL LINE<br>EASMENT<br>WATERMAIN<br>SANITARY<br>STORM<br>HYDRO    |                                                                          |                      |                       |
| TEL<br>STREETLIGHT<br>GAS                                           |                                                                          |                      | TO BE                 |
| FIRE HYDRANT<br>GATE VALVE<br>AIR VALVE<br>REDUCER<br>INSPECTION CH | D @ X                                                                    | PROP.<br>▼<br>■<br>□ | REMOVE<br>⊠<br>©<br>□ |
| CATCHBASIN (S<br>CAP<br>MANHOLE<br>POWER POLE<br>STREETLIGHT        | STD/SI)<br>C<br>C<br>C<br>C<br>C<br>C<br>C<br>C<br>C<br>C<br>C<br>C<br>C |                      |                       |
| approved                                                            |                                                                          |                      |                       |
| client                                                              |                                                                          |                      |                       |
| Chern                                                               | MATT G                                                                   | IFFEN                |                       |
| project                                                             |                                                                          |                      |                       |
|                                                                     | ECHNIE/CR                                                                |                      |                       |
|                                                                     | EST VANC                                                                 | ,                    |                       |
|                                                                     | /EST VANC                                                                |                      |                       |
| ₩<br>title                                                          | ROADW                                                                    | ORKS                 | ,                     |
| ₩<br>title                                                          | ROADW                                                                    | ORKS                 | ,                     |
| ₩<br>title                                                          | ROADW                                                                    | ORKS                 | ,                     |
| ₩<br>title                                                          | ROADW<br>OT 2 & 3 D                                                      | ORKS                 |                       |
| Vittle                                                              | ROADW<br>OT 2 & 3 D                                                      | ORKS                 |                       |

R-2

2016-04-26