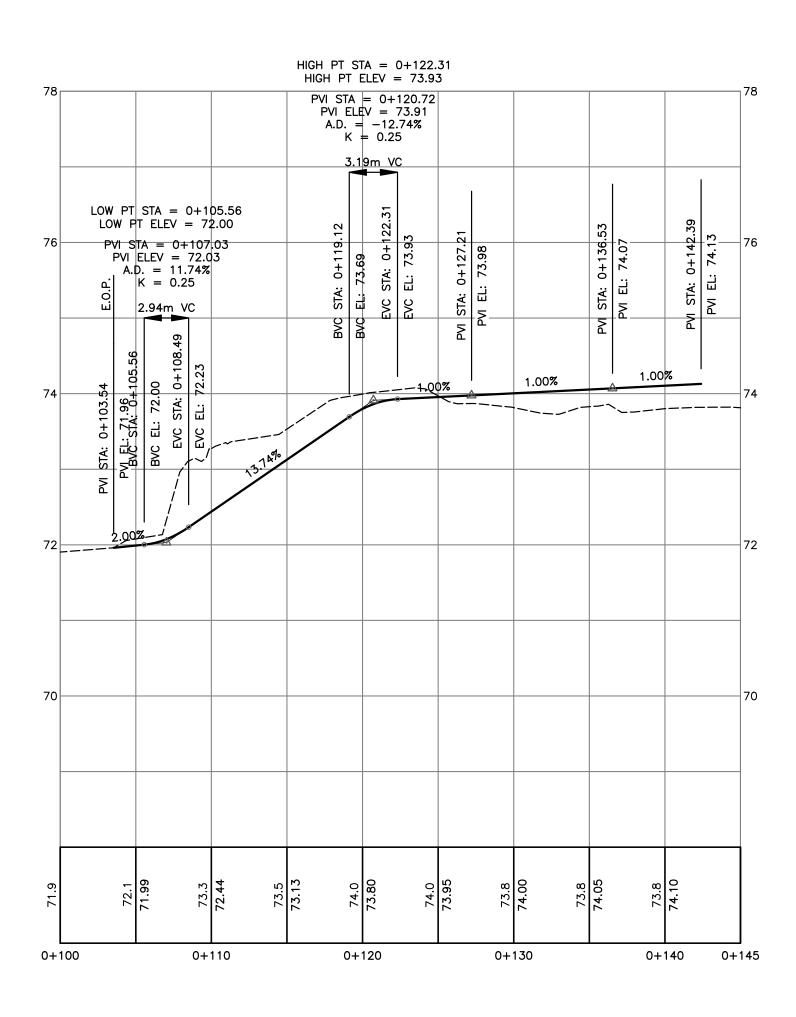

#### LEGEND

| +12.34  | EXISTING ELEVATION |
|---------|--------------------|
| + 12.34 | PROPOSED ELEVATION |

0+105

|                                                                     | igine                                                                    | eeri                 | nc                    |
|---------------------------------------------------------------------|--------------------------------------------------------------------------|----------------------|-----------------------|
| Civil Er                                                            | ngineers & F                                                             | Project Ma           | nager                 |
| PH: 604-987-9                                                       |                                                                          | WEBSITE: W           |                       |
|                                                                     |                                                                          |                      |                       |
|                                                                     |                                                                          |                      |                       |
|                                                                     |                                                                          |                      |                       |
|                                                                     |                                                                          |                      |                       |
|                                                                     |                                                                          |                      |                       |
|                                                                     |                                                                          |                      |                       |
|                                                                     | DRAWING                                                                  | PROP.                | TO BE<br>REMOVE       |
| LEGAL LINE<br>EASMENT<br>WATERMAIN<br>SANITARY<br>STORM<br>HYDRO    |                                                                          |                      |                       |
| TEL<br>STREETLIGHT<br>GAS                                           |                                                                          |                      | TO BE                 |
| FIRE HYDRANT<br>GATE VALVE<br>AIR VALVE<br>REDUCER<br>INSPECTION CH | D @ X                                                                    | PROP.<br>▼<br>■<br>□ | REMOVE<br>⊠<br>©<br>□ |
| CATCHBASIN (S<br>CAP<br>MANHOLE<br>POWER POLE<br>STREETLIGHT        | STD/SI)<br>C<br>C<br>C<br>C<br>C<br>C<br>C<br>C<br>C<br>C<br>C<br>C<br>C |                      |                       |
| approved                                                            |                                                                          |                      |                       |
| client                                                              |                                                                          |                      |                       |
| Chern                                                               | MATT G                                                                   | IFFEN                |                       |
| project                                                             |                                                                          |                      |                       |
|                                                                     | ECHNIE/CR                                                                |                      |                       |
|                                                                     | EST VANC                                                                 | ,                    |                       |
|                                                                     | /EST VANC                                                                |                      |                       |
| ₩<br>title                                                          | ROADW                                                                    | ORKS                 | ,                     |
| ₩<br>title                                                          | ROADW                                                                    | ORKS                 | ,                     |
| ₩<br>title                                                          | ROADW                                                                    | ORKS                 | ,                     |
| ₩<br>title                                                          | ROADW<br>OT 2 & 3 D                                                      | ORKS                 |                       |
| Vittle                                                              | ROADW<br>OT 2 & 3 D                                                      | ORKS                 |                       |