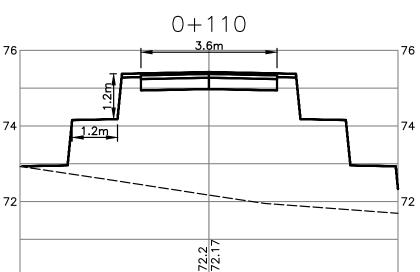

S<br>ENGINEERING<br>DISTR                      | REMAIN THE EXCLUSIV |                         | s rev. #         |
| engineer of re                                            |                     | scales<br>hor: 1:250    | vert: 1:50       |
| designed by<br>drawn by                                   | A.F.G.              | file no.<br>151         | 10               |
| Grawn Dy                                                  | A.F.G.              | drawing no.             |                  |

R-1

2016-04-26









74∟ -5

## CONTRACTOR TO VERIFY & LOCATE EXISTING MAINS & SERVICE CONNECTIONS & NOTIFY THE ENGINEER OF ANY DISCREPANCIES PRIOR TO BEGINNING CONSTRUCTION

#### LEGEND

| +12.34  | EXISTING ELEVATION |
|---------|--------------------|
| + 12.34 | PROPOSED ELEVATION |













0+105



|                                                                     | igine                                                                    | eeri                 | nc                    |
|---------------------------------------------------------------------|--------------------------------------------------------------------------|----------------------|-----------------------|
| Civil Er                                                            | ngineers & F                                                             | Project Ma           | nager                 |
| PH: 604-987-9                                                       |                                                                          | WEBSITE: W           |                       |
|