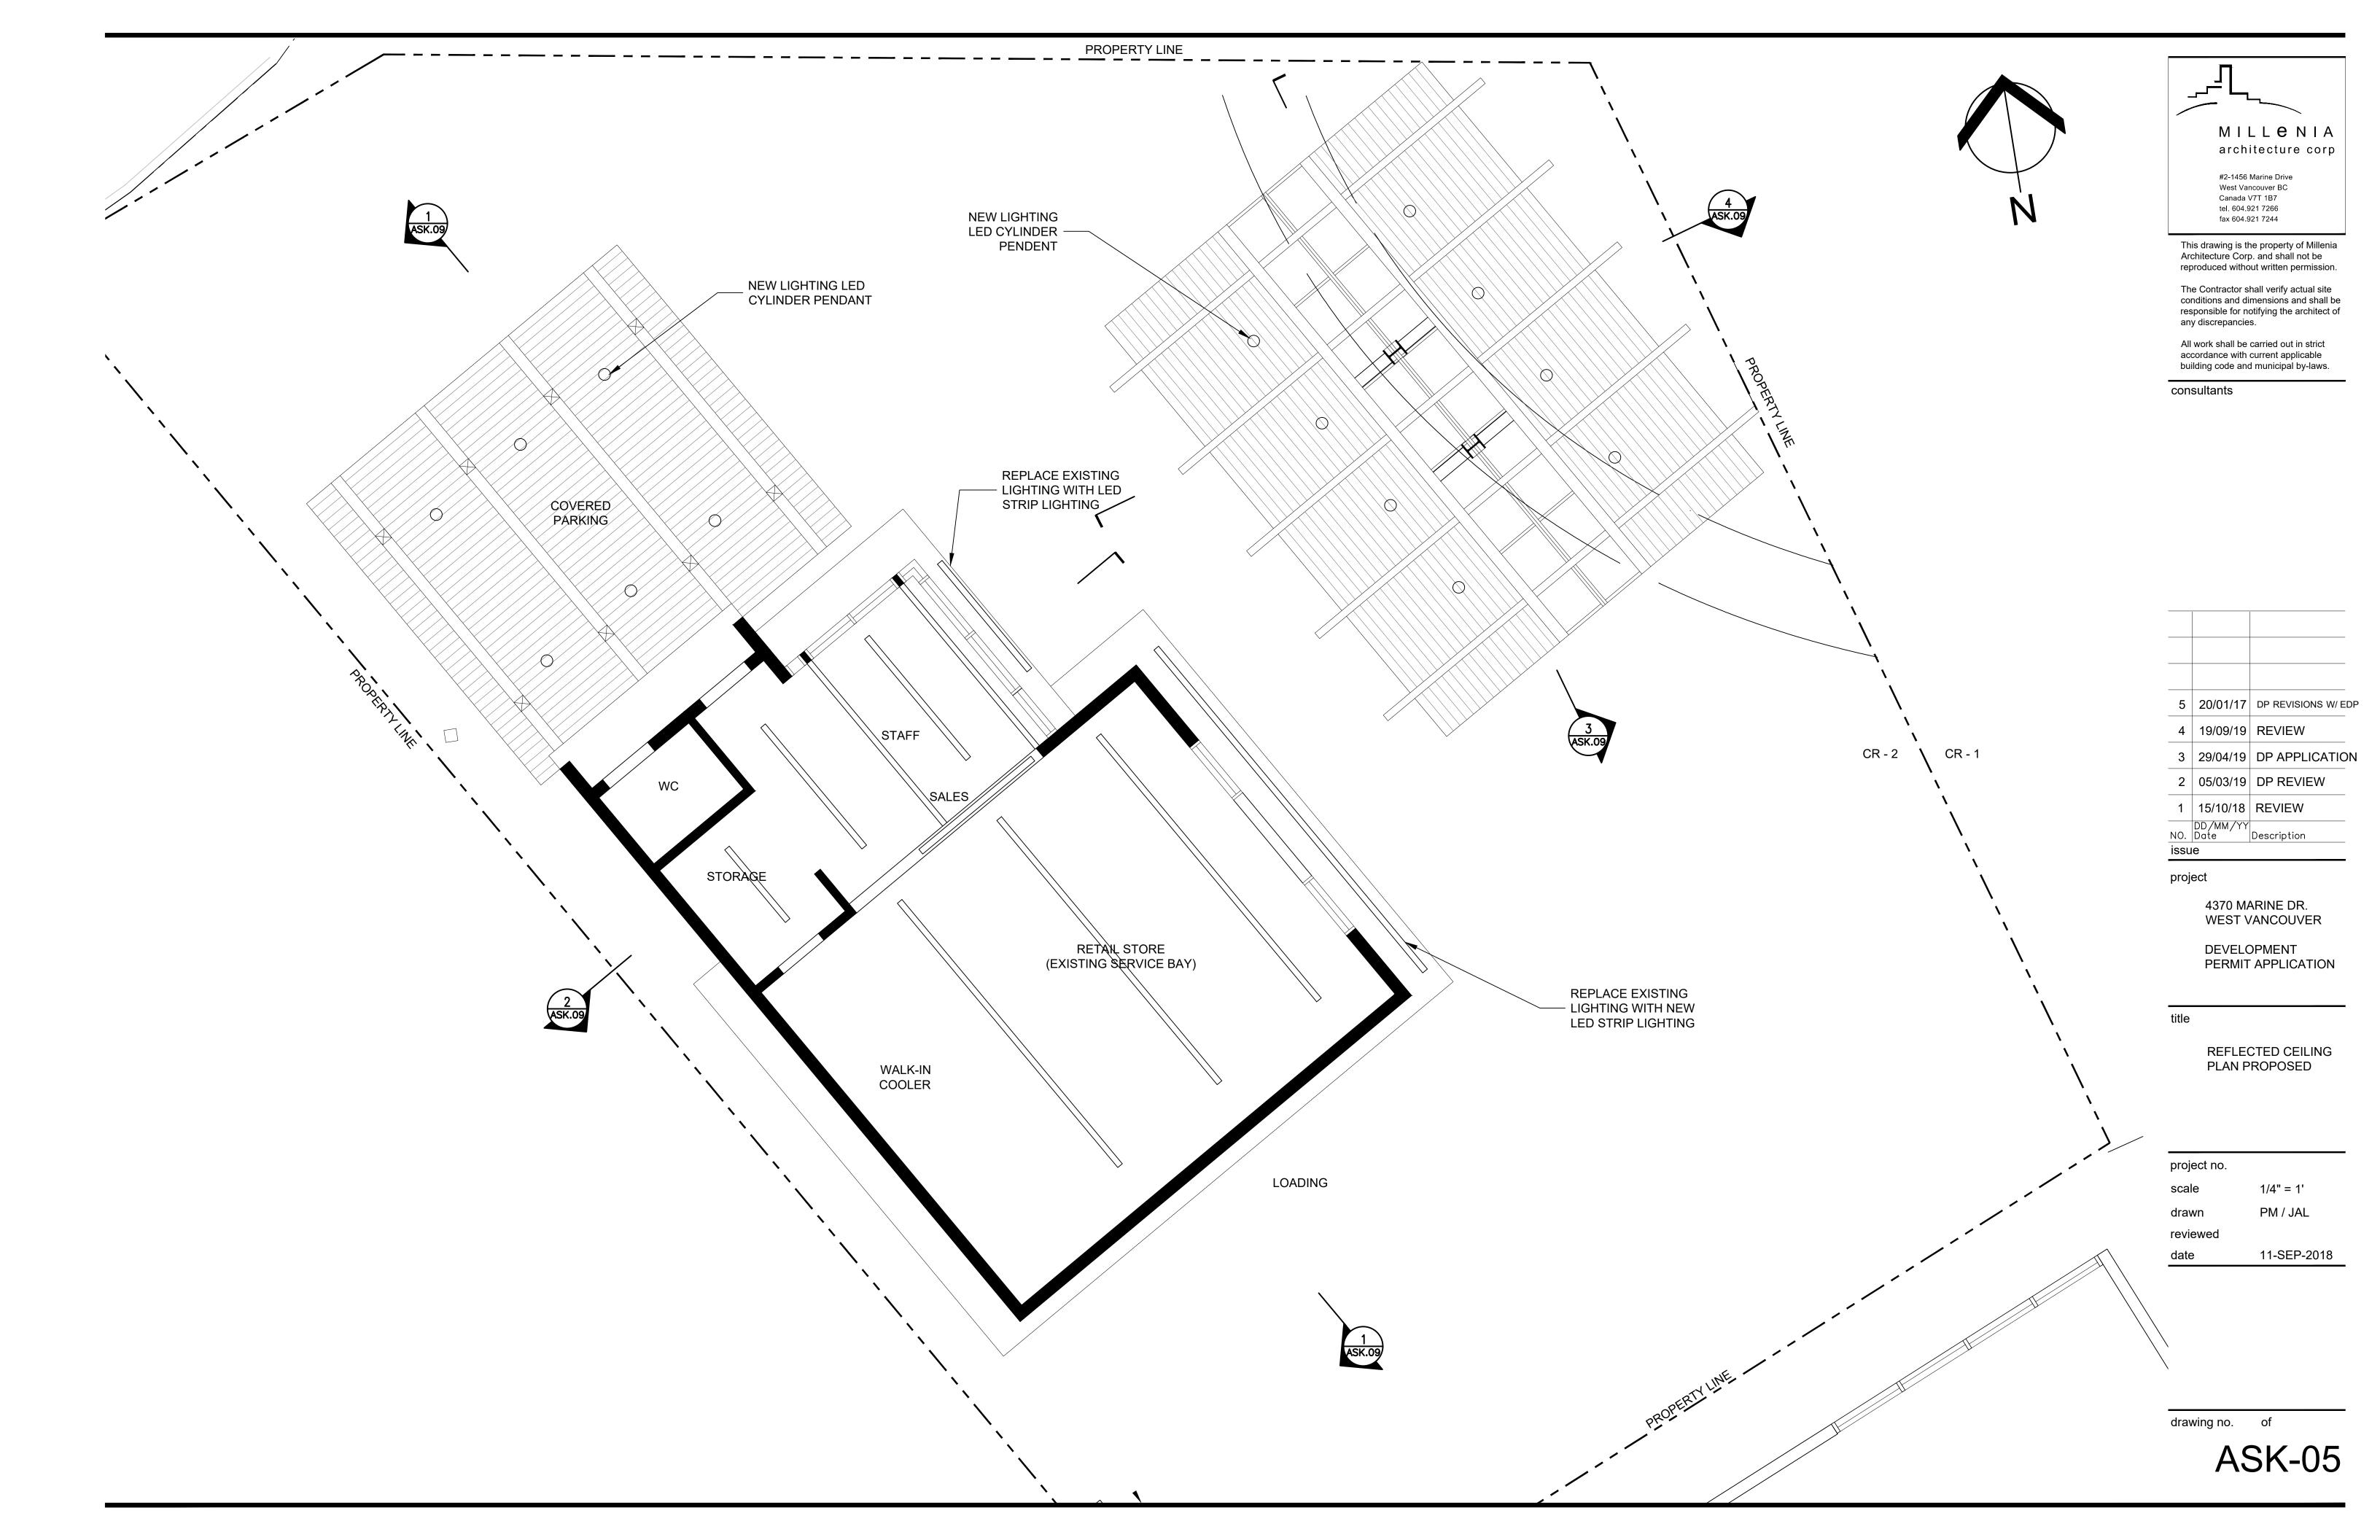

project

4370 MARINE DR. WEST VANCOUVER

DEVELOPMENT PERMIT APPLICATION

title

SITE PLAN / CONTEXT PLAN PHASE 1 CURRENT DP APPLICATION

project no.

scale 200 : 1
drawn PM / JAL

reviewed