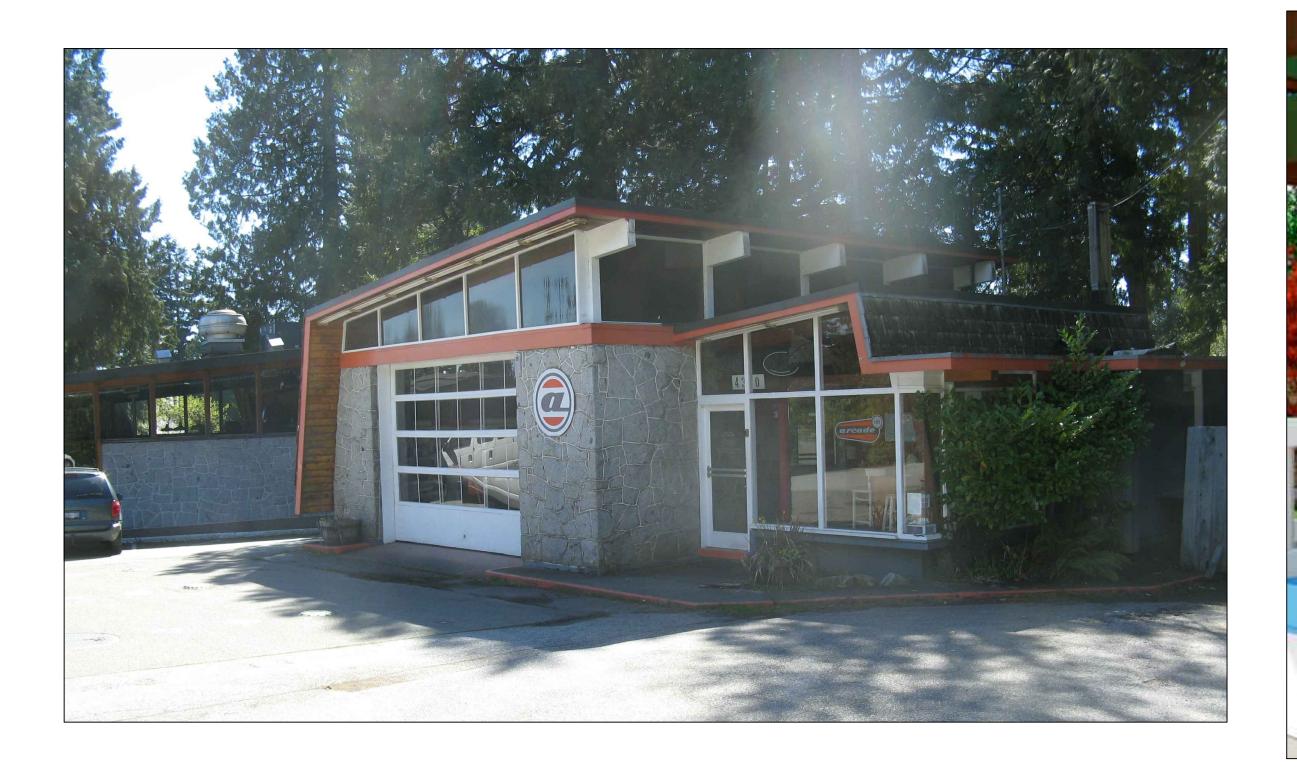

1456 Marine Drive West Vancouver BC Canada V7T 1B7 tel. 604.921 7266 fax 604.921 7244

This drawing is the property of Millenia Architecture Corp. and shall not be reproduced without written permission.

The Contractor shall verify actual site conditions and dimensions and shall be responsible for notifying the architect of any discrepancies.

All work shall be carried out in strict accordance with current applicable building code and municipal by-laws.

consultants

5 20/01/17 DP REVISIONS W/EDP
4 19/09/19 REVIEW
3 29/04/19 DP APPLICATION
2 05/03/19 DP REVIEW
1 15/10/18 REVIEW
NO. DD/MM/YY Description issue

roject

4370 MARINE DR. WEST VANCOUVER

DEVELOPMENT PERMIT APPLICATION

title

SECTIONS

project no. 2018
scale 1/4" = 1'
drawn JAL

drawn reviewed

date 11-SEP-2018

drawing no. of



**EXISTING** 

**EXISTING** 



PROPOSED



PROPOSED



MILLE NIA architecture corp

#2-1456 Marine Drive West Vancouver BC Canada V7T 1B7 tel. 604.921 7266 fax 604.921 7244

This drawing is the property of Millenia Architecture Corp. and shall not be reproduced without written permission.

The Contractor shall verify actual site conditions and dimensions and shall be responsible for notifying the architect of any discrepancies.

All work shall be carried out in strict accordance with current applicable building code and municipal by-laws.

consultants

| 5   | 20/01/17         | DP REVISIONS W/ EDP |
|-----|------------------|---------------------|
| 4   | 19/09/19         | REVIEW              |
| 3   | 29/04/19         | DP APPLICATION      |
| 2   | 05/03/19         | DP REVIEW