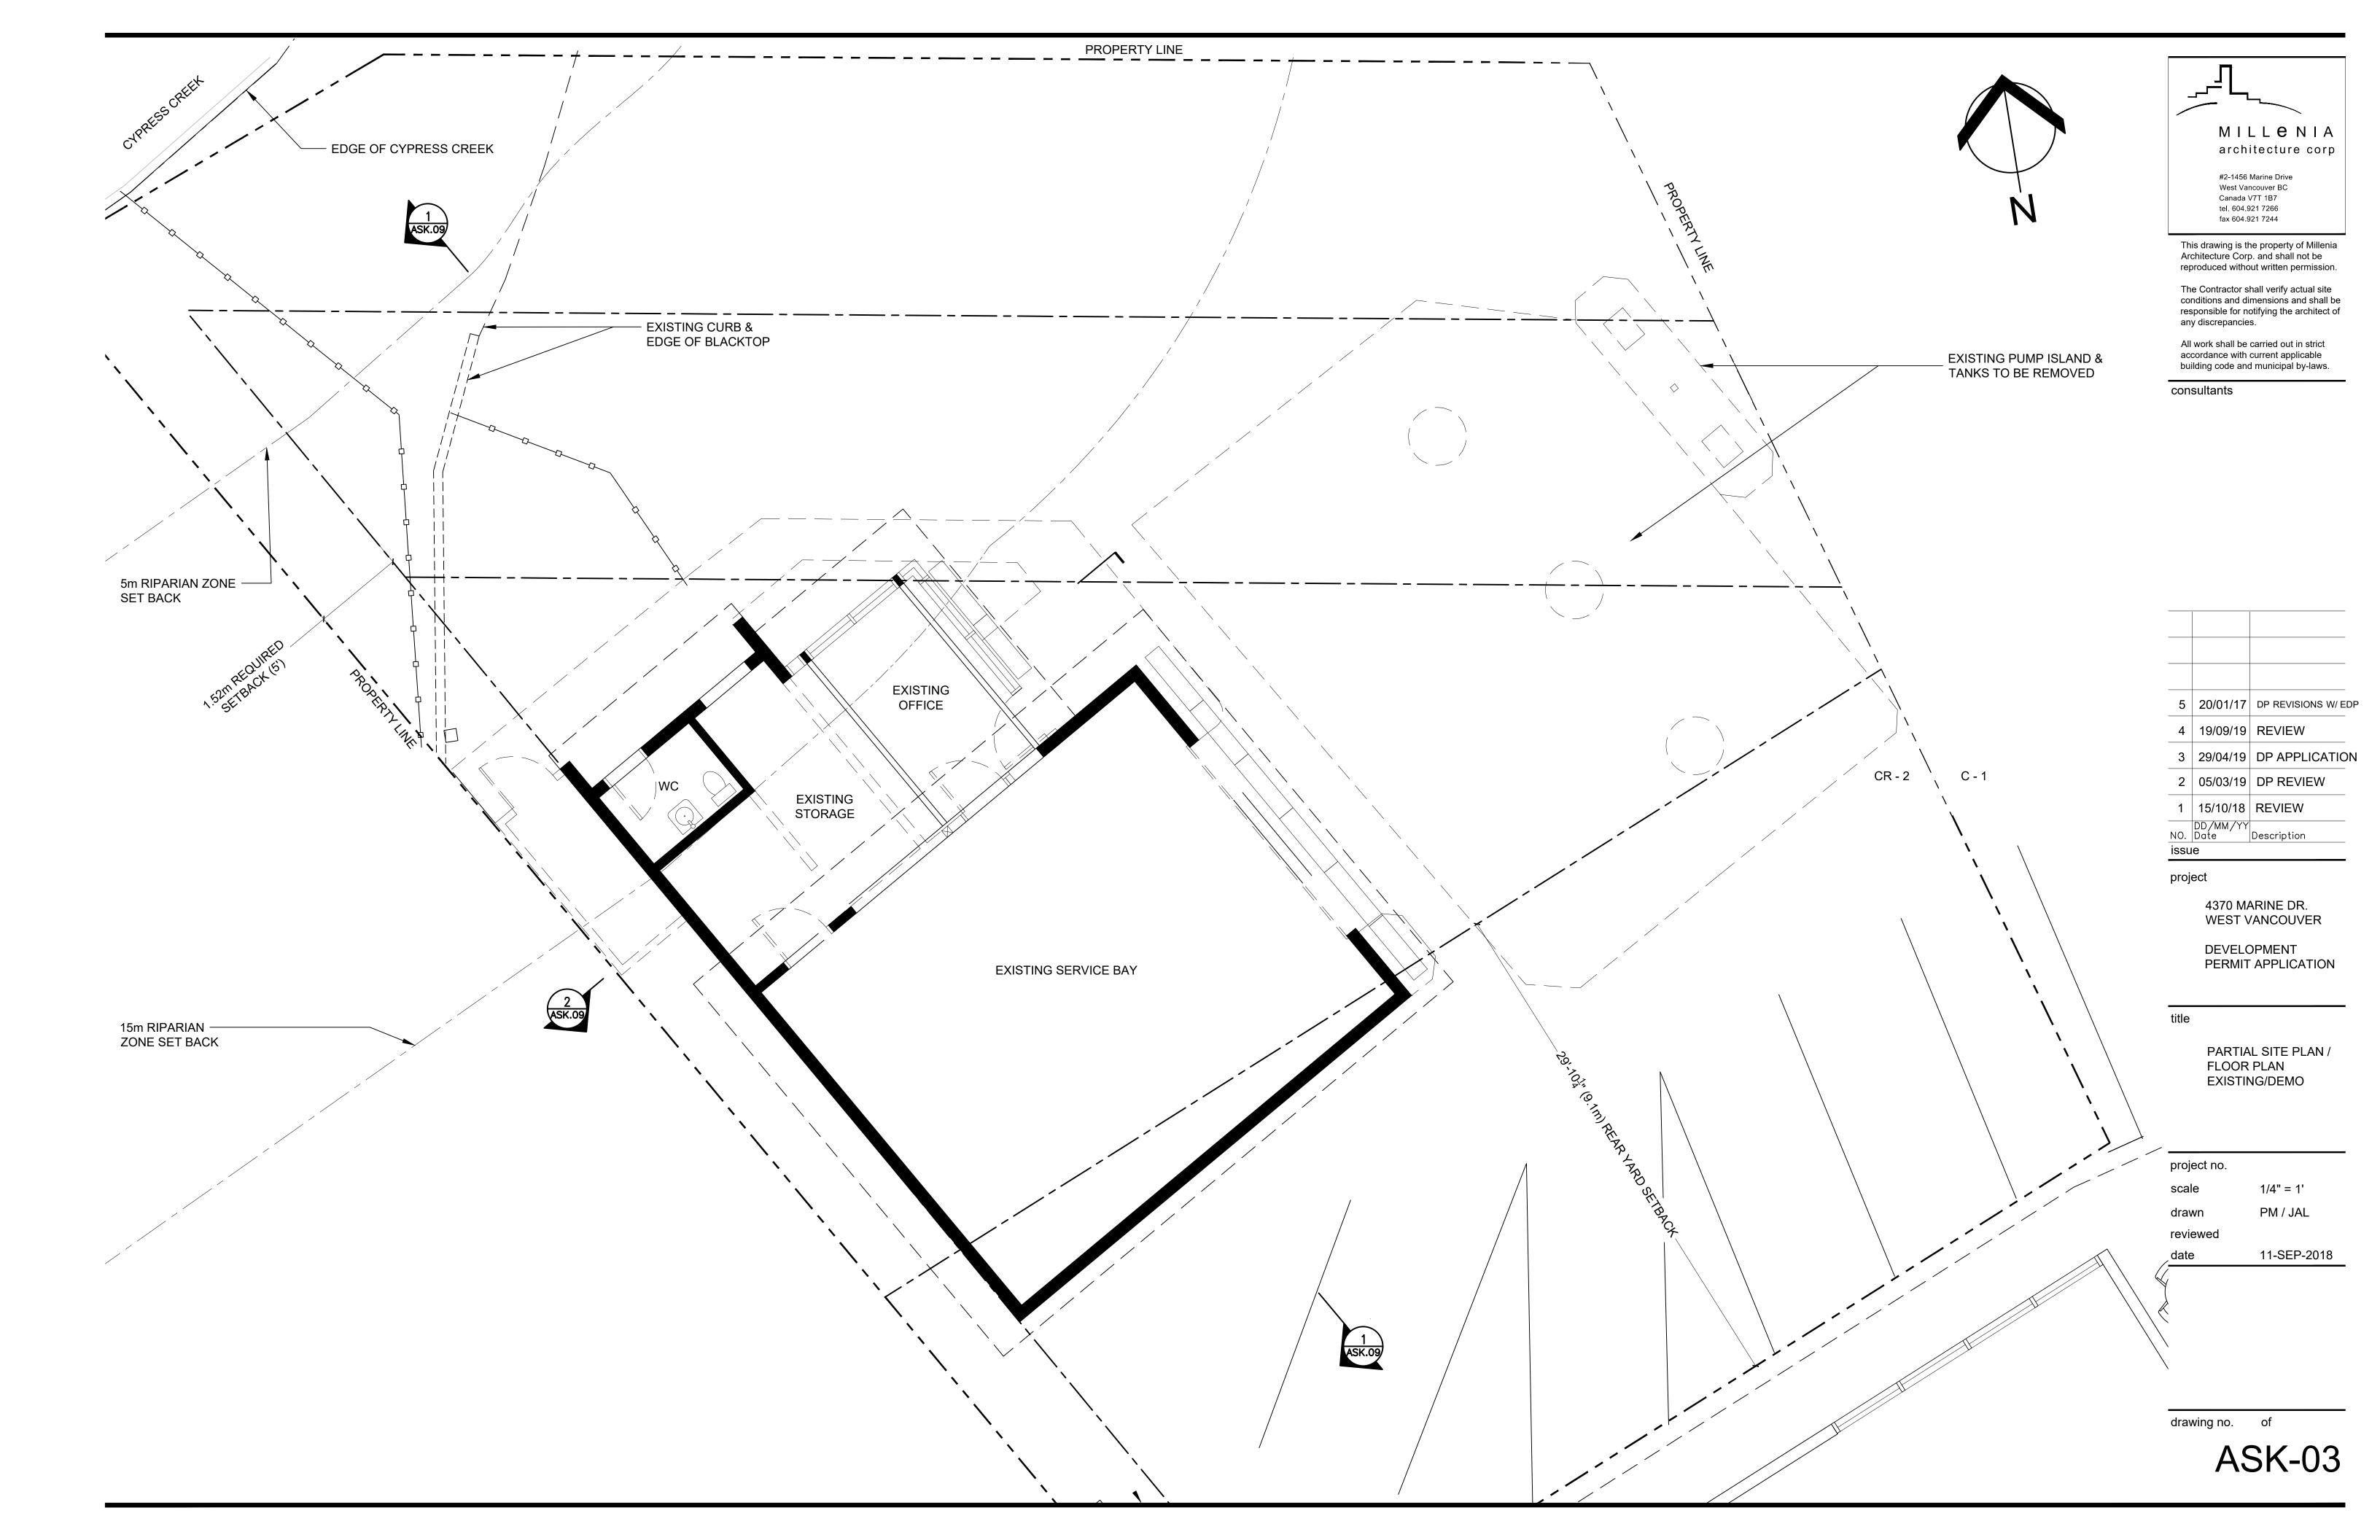

ny discrepancies.

All work shall be carried out in strict accordance with current applicable

conditions and dimensions and shall be

responsible for notifying the architect of

building code and municipal by-laws.

consultants

| 5   | 20/01/17         | DP REVISIONS W/ EDF |
|-----|------------------|---------------------|
| 4   | 19/09/19         | REVIEW              |
| 3   | 29/04/19         | DP APPLICATION      |
| 2   | 05/03/19         | DP REVIEW           |
| 1   | 15/10/18         | REVIEW              |
| NO. | DD/MM/YY<br>Date | Description         |

project

4370 MARINE DR. WEST VANCOUVER

DEVELOPMENT PERMIT APPLICATION

title

SITE PLAN / CONTEXT PLAN PHASE 1 CURRENT DP APPLICATION

project no.

scale 200 : 1
drawn PM / JAL

reviewed

date 11-SEP-2018

drawing no. of

















2 PROPOSED CHEVRON GAS STATION NORTH ELEVATION ASK-06 Scale - 1/4" = 1'



PROPOSED CHEVRON GAS STATION & COVERED PARKING EAST ELEVATION

ASK-06 | Scale - 1/4" = 1'

\*ALL SIGNAGE SUBJECT TO SEPARATE SIGN PERMIT

ALL EXISTING WOODWORK, STONE CLADDING & GLAZING TO BE REPAIRED, CLEANED & REFINISHED

MILLENIA
architecture corp
#2-1456 Marine Drive
West Vancouver BC

Canada V7T 1B7
tel. 604.921 7266
fax 604.921 7244

This drawing is the property of Millenia

Architecture Corp. and shall not be reproduced without written permission.

The Contractor shall verify actual site conditions and dimensions and shall be responsible for notifying the architect of any discrepancies.

All work shall be carried out in strict accordance with current applicable building code and municipal by-law