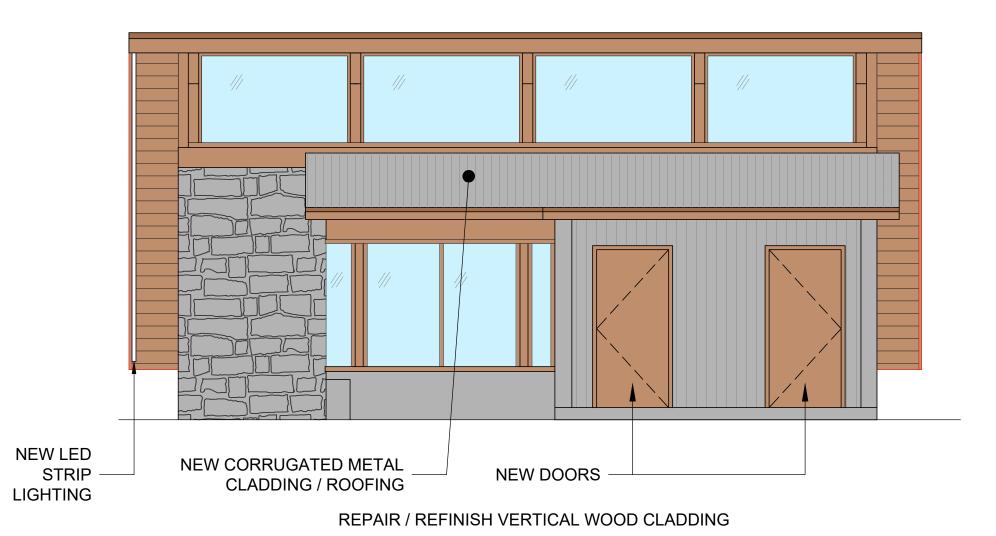

ALL EXISTING WOODWORK, STONE CLADDING & GLAZING TO BE REPAIRED, CLEANED & REFINISHED

MILLENIA
architecture corp
#2-1456 Marine Drive
West Vancouver BC

Canada V7T 1B7
tel. 604.921 7266
fax 604.921 7244

This drawing is the property of Millenia