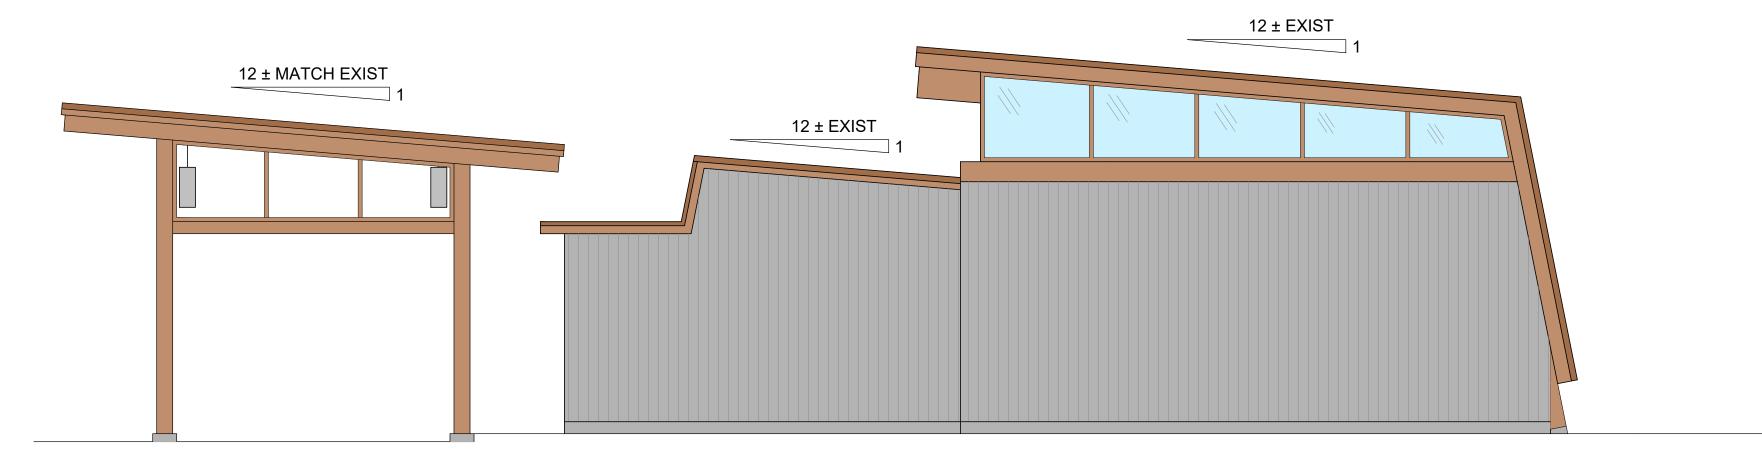

PROPOSED COVERED PARKING NORTH ELEVATION

Scale - 1/4" = 1'

PROPOSED CHEVRON GAS STATION & COVERED PARKING WEST ELEVATION

Scale - 1/4" = 1'

5 20/01/17 DP REVISIONS W/ EDP
4 19/09/19 REVIEW
3 29/04/19 DP APPLICATION
2 05/03/19 DP REVIEW
1 15/10/18 REVIEW
NO. DD/MM/YY Date Description
issue

3 PROPOSED COVERED PARKING SOUTH ELEVATION ASK-07 Scale - 1/4" = 1'

4 PROPOSED CHEVRON GAS STATION SOUTH ELEVATION
ASK-07 Scale - 1/4" = 1'

PROPOSED ELEVATIONS

4370 MARINE DR. WEST VANCOUVER

DEVELOPMENT
PERMIT APPLICATION