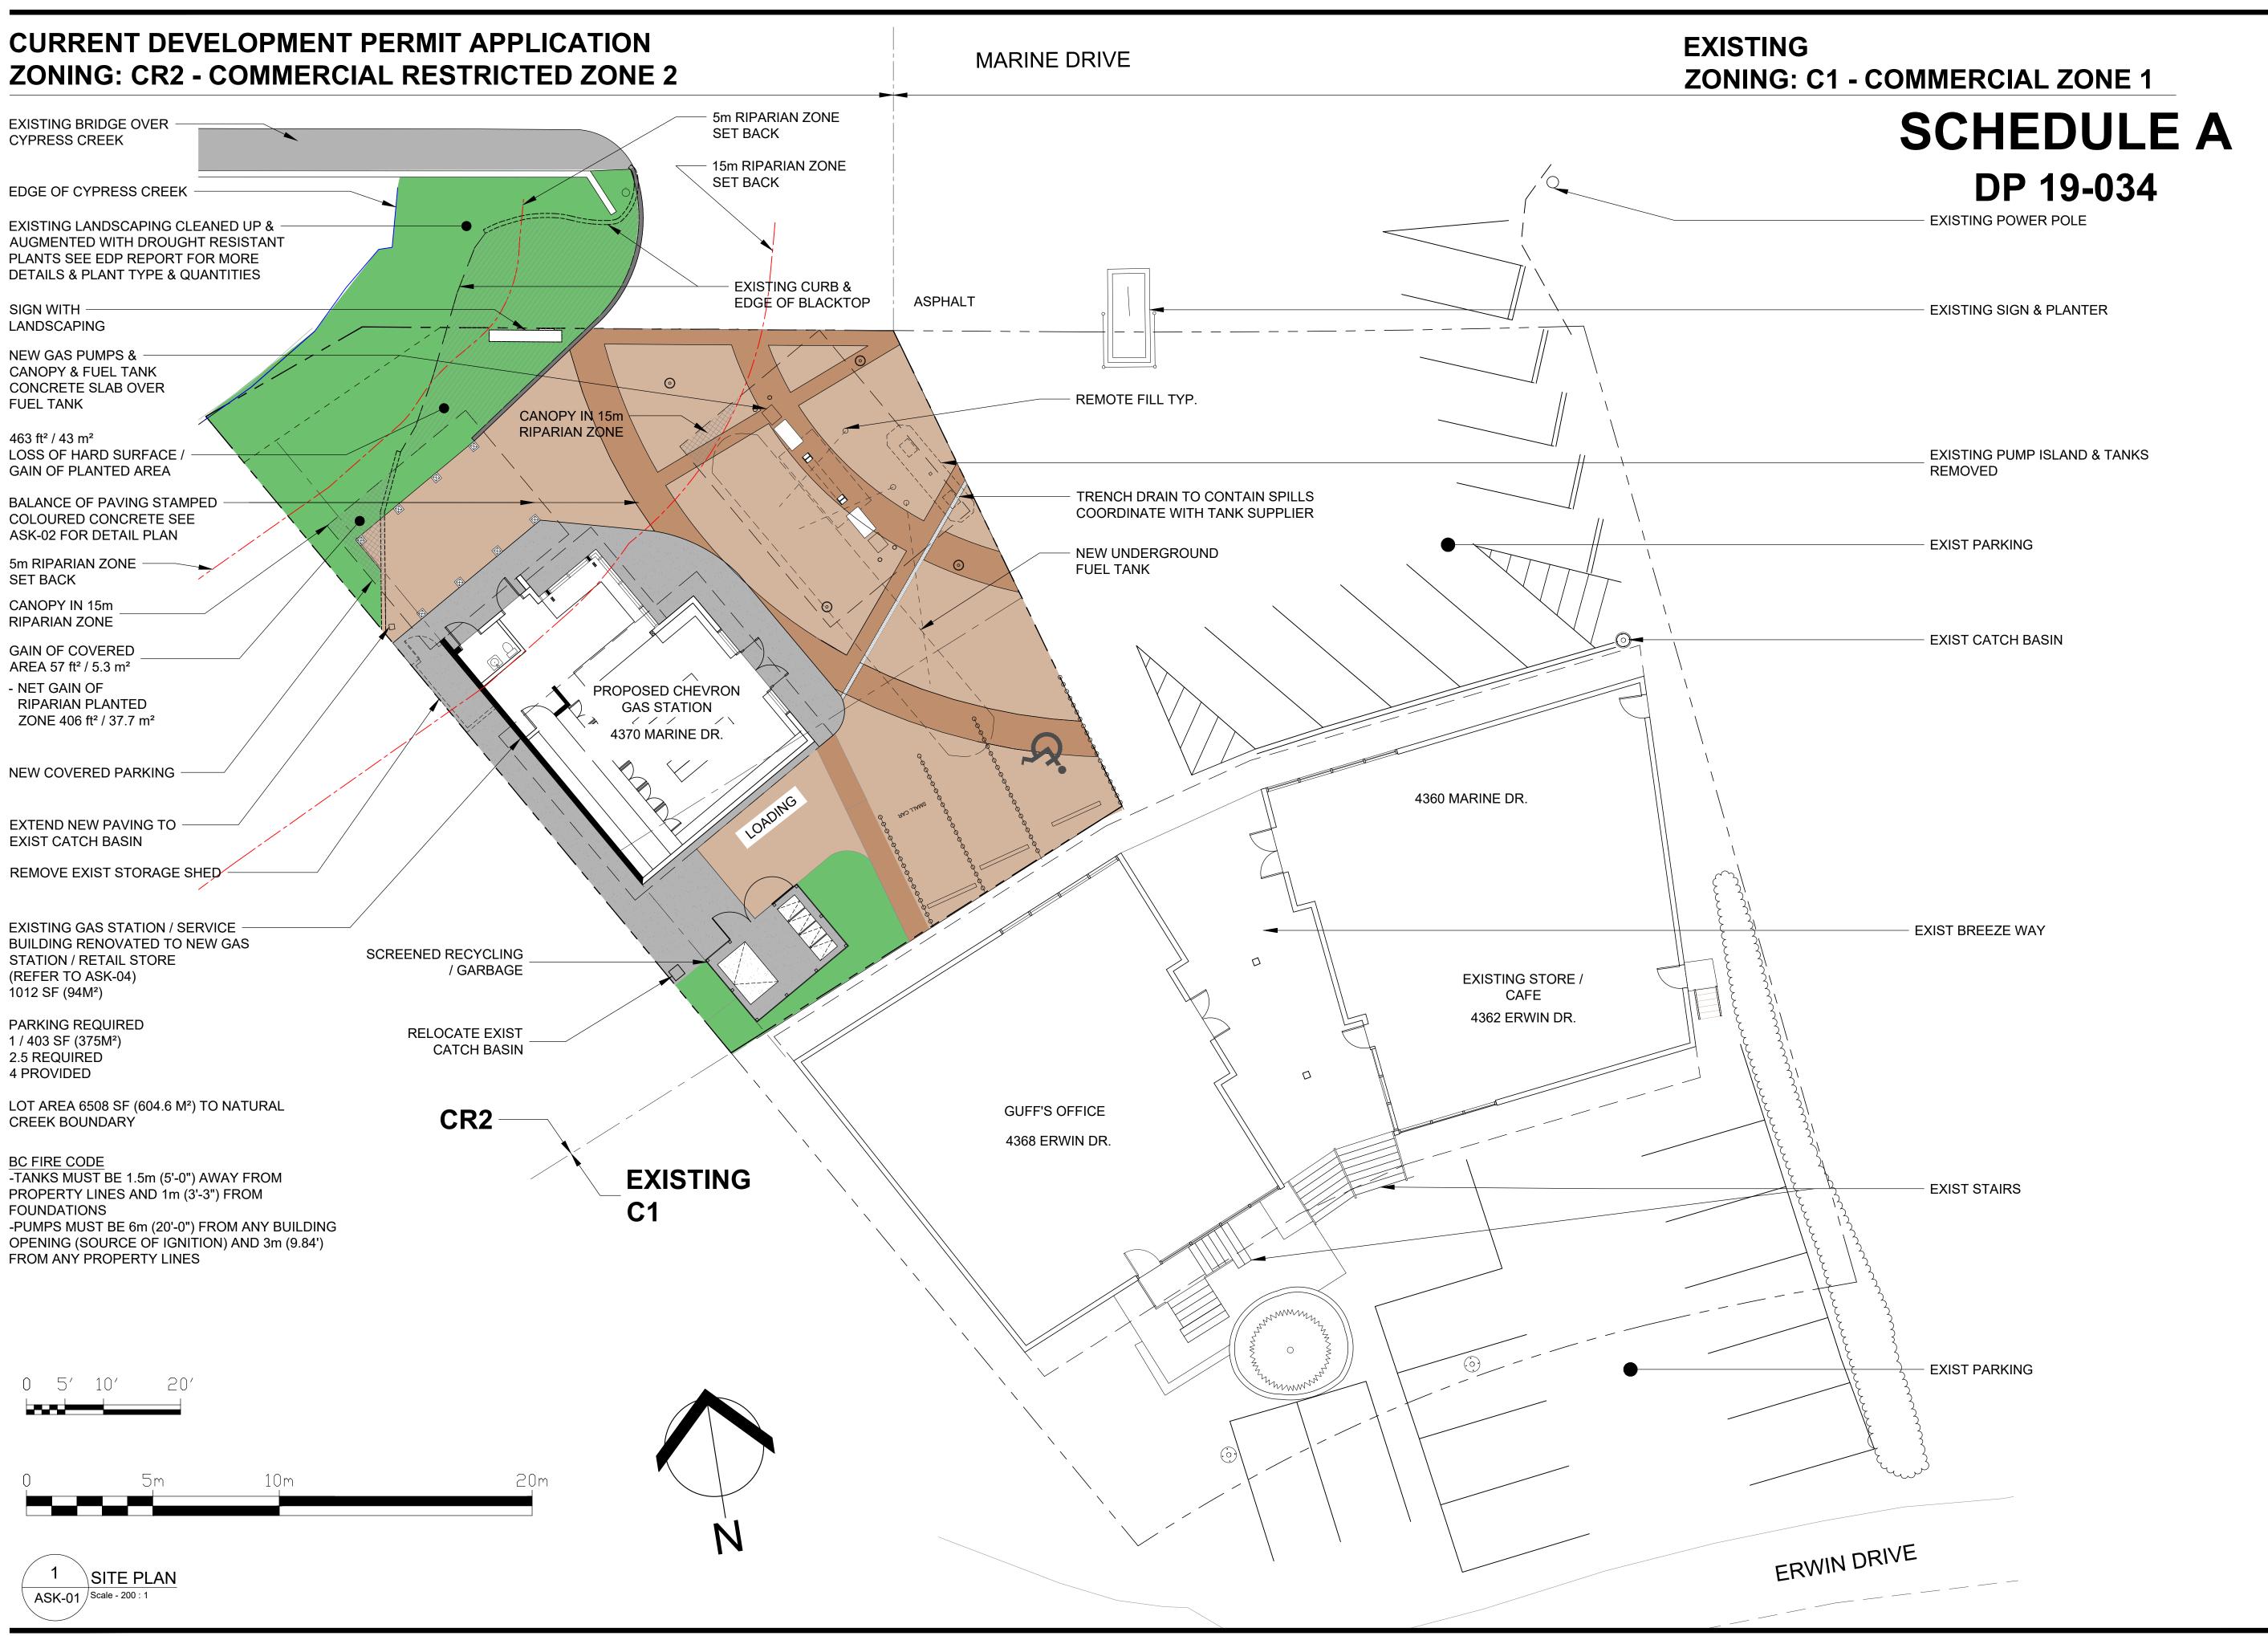

project

4370 MARINE DR. WEST VANCOUVER

DEVELOPMENT PERMIT APPLICATION

title

SITE PLAN / CONTEXT PLAN PHASE 1 CURRENT DP APPLICATION

project no.

scale 200 : 1
drawn PM / JAL

reviewed