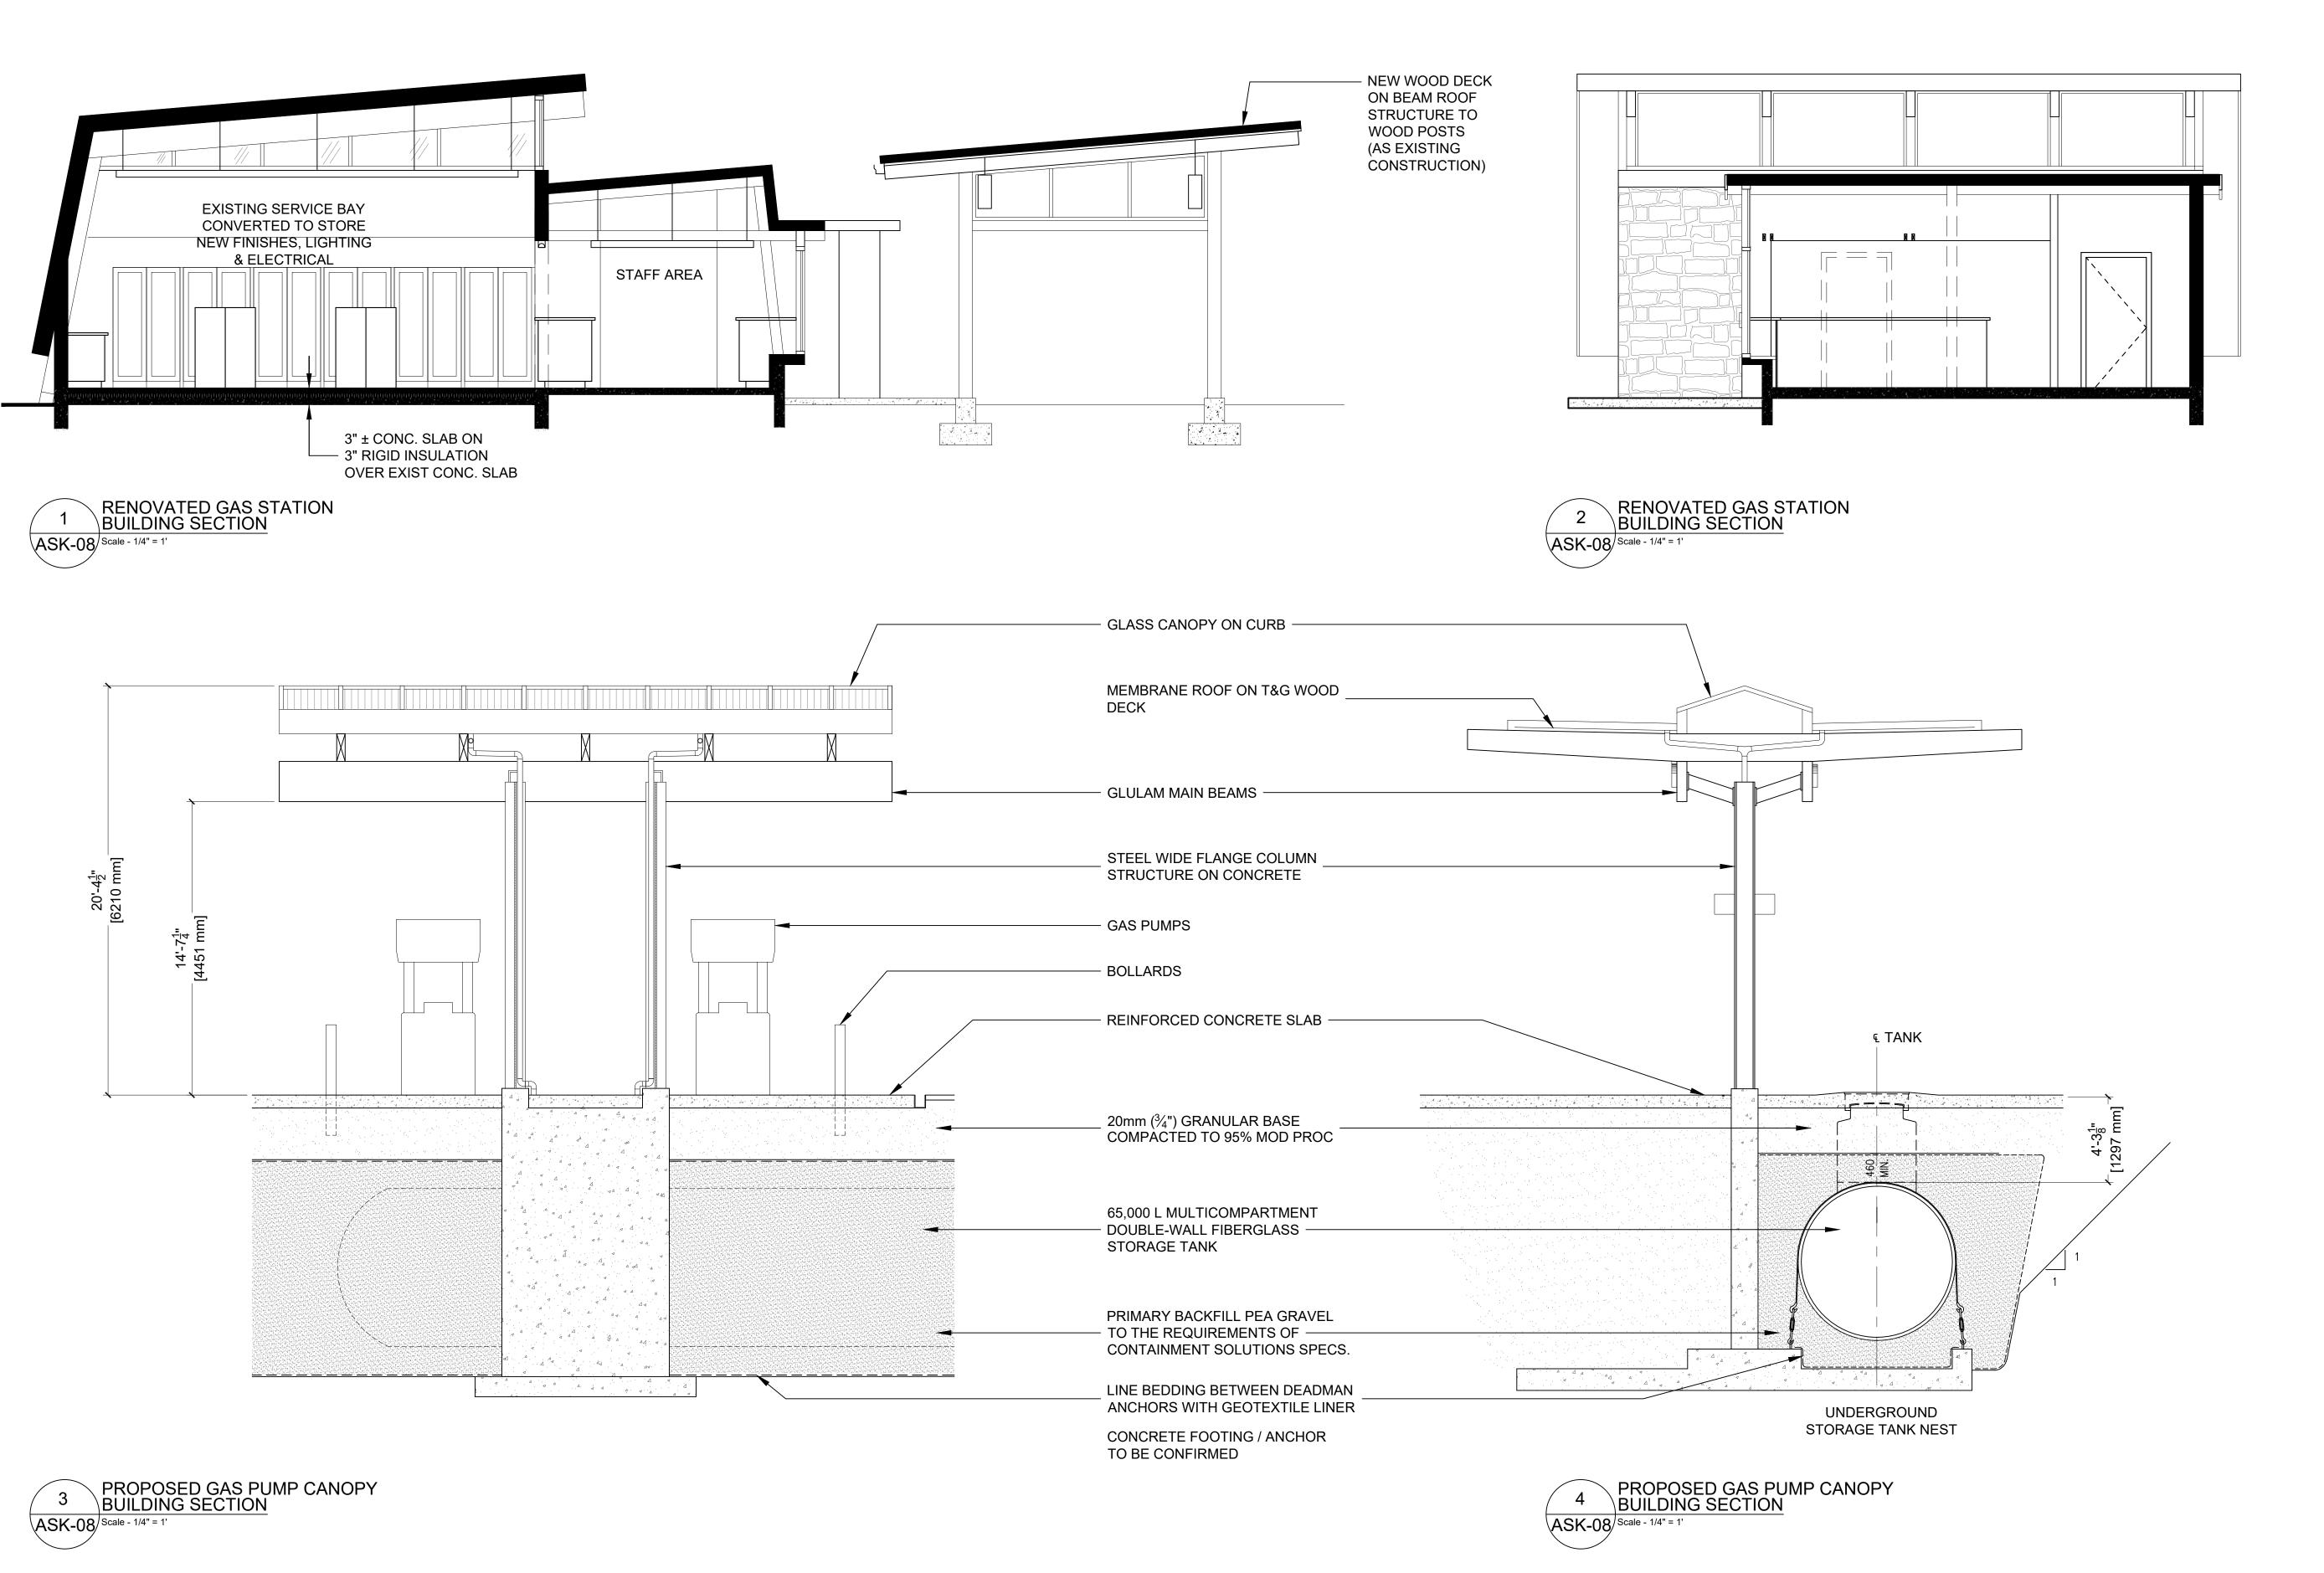

project no. 2018
scale 1/4" = 1'
drawn JAL
reviewed

date 11-SEP-2018

drawing no. of

ASK-08

5 PROPOSED GAS PUMP CANOPY WEST ELEVATION
Scale - 1/4" = 1'

6 PROPOSED GAS PUMP CANOPY NORTH ELEVATION
ASK-07 Scale - 1/4" = 1'

title

SECTIONS

project no. 2018
scale 1/4" = 1'
drawn JAL

drawn reviewed

date 11-SEP-2018

drawing no. of

**EXISTING** 

**EXISTING** 