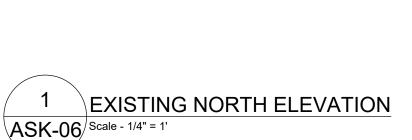

date 11-SEP-2018

drawing no. of

2 PROPOSED CHEVRON GAS STATION NORTH ELEVATION ASK-06 Scale - 1/4" = 1'

PROPOSED CHEVRON GAS STATION & COVERED PARKING EAST ELEVATION

ASK-06 | Scale - 1/4" = 1'

\*ALL SIGNAGE SUBJECT TO SEPARATE SIGN PERMIT