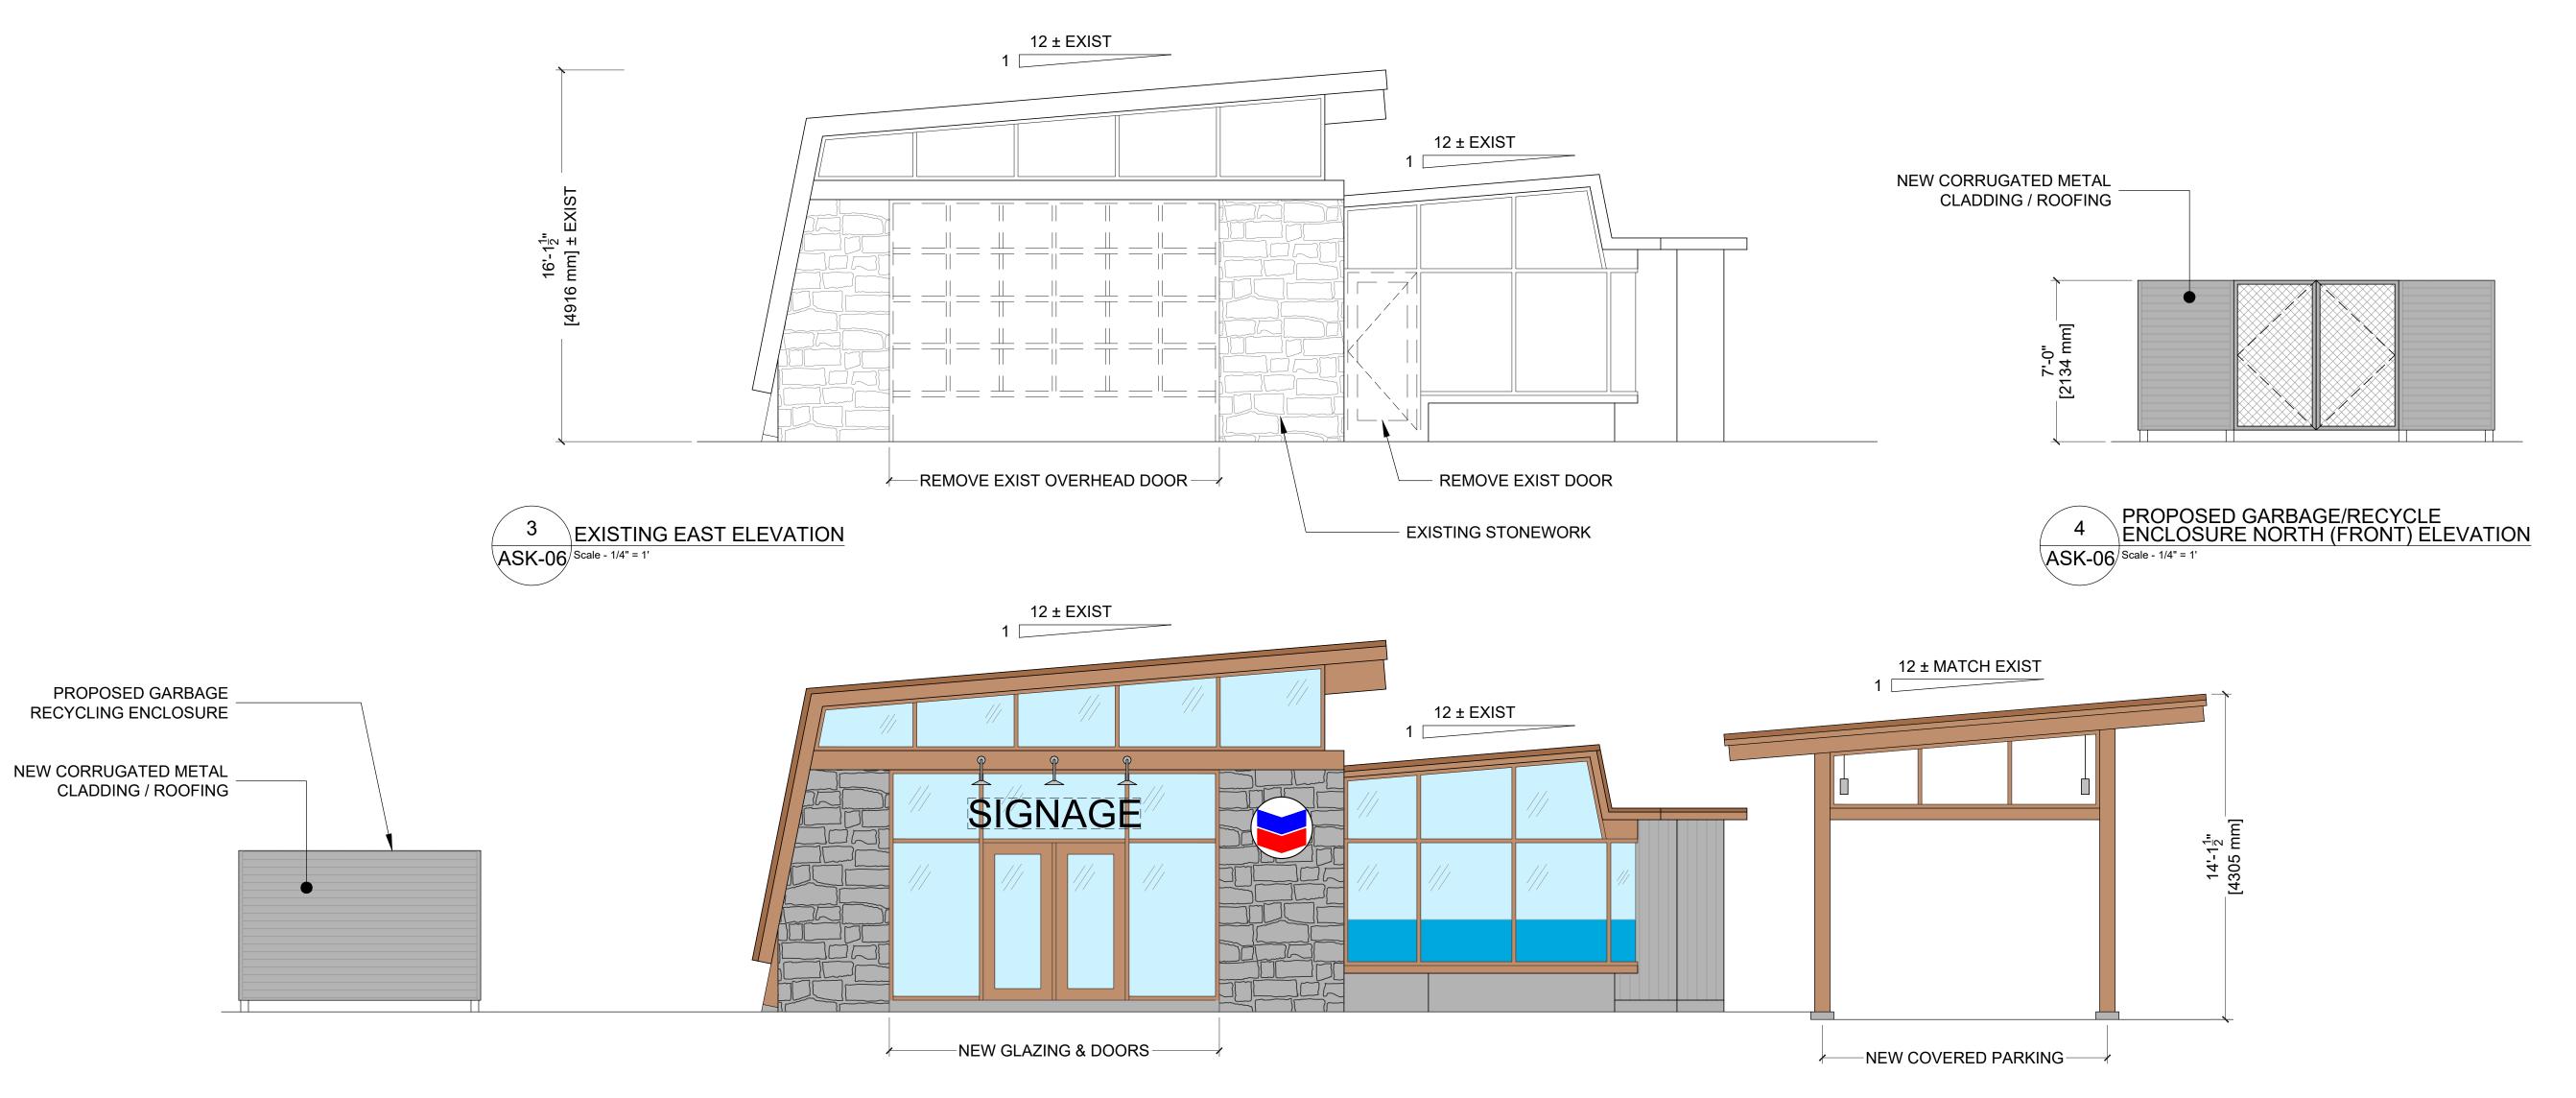

date 11-SEP-2018

drawing no. of

2 PROPOSED CHEVRON GAS STATION NORTH ELEVATION ASK-06 Scale - 1/4" = 1'

PROPOSED CHEVRON GAS STATION & COVERED PARKING EAST ELEVATION

ASK-06 | Scale - 1/4" = 1'

\*ALL SIGNAGE SUBJECT TO SEPARATE SIGN PERMIT

PROPOSED COVERED PARKING NORTH ELEVATION

Scale - 1/4" = 1'

PROPOSED CHEVRON GAS STATION & COVERED PARKING WEST ELEVATION

Scale - 1/4" = 1'

5 20/01/17 DP REVISIONS W/ EDP
4 19/09/19 REVIEW
3 29/04/19 DP APPLICATION
2 05/03/19 DP REVIEW
1 15/10/18 REVIEW
NO. DD/MM/YY Date Description
issue

3 PROPOSED COVERED PARKING SOUTH ELEVATION ASK-07 Scale - 1/4" = 1'

4 PROPOSED CHEVRON GAS STATION SOUTH ELEVATION
ASK-07 Scale - 1/4" = 1'

PROPOSED ELEVATIONS

4370 MARINE DR. WEST VANCOUVER

DEVELOPMENT
PERMIT APPLICATION