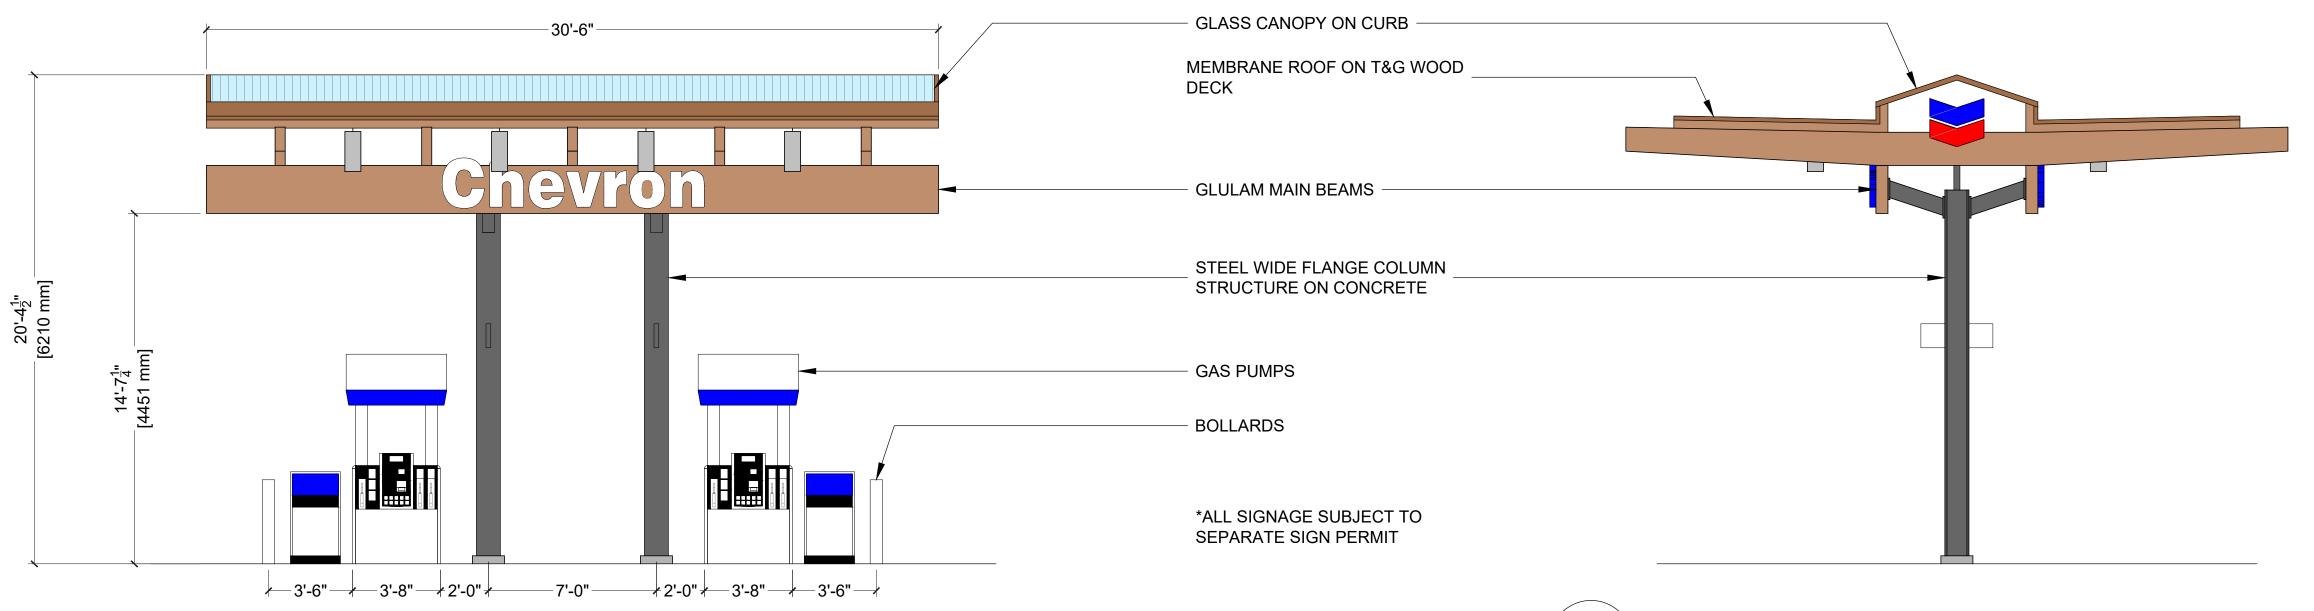

date 11-SEP-2018

drawing no. of

2 PROPOSED CHEVRON GAS STATION NORTH ELEVATION ASK-06 Scale - 1/4" = 1'

PROPOSED CHEVRON GAS STATION & COVERED PARKING EAST ELEVATION

ASK-06 | Scale - 1/4" = 1'

\*ALL SIGNAGE SUBJECT TO SEPARATE SIGN PERMIT