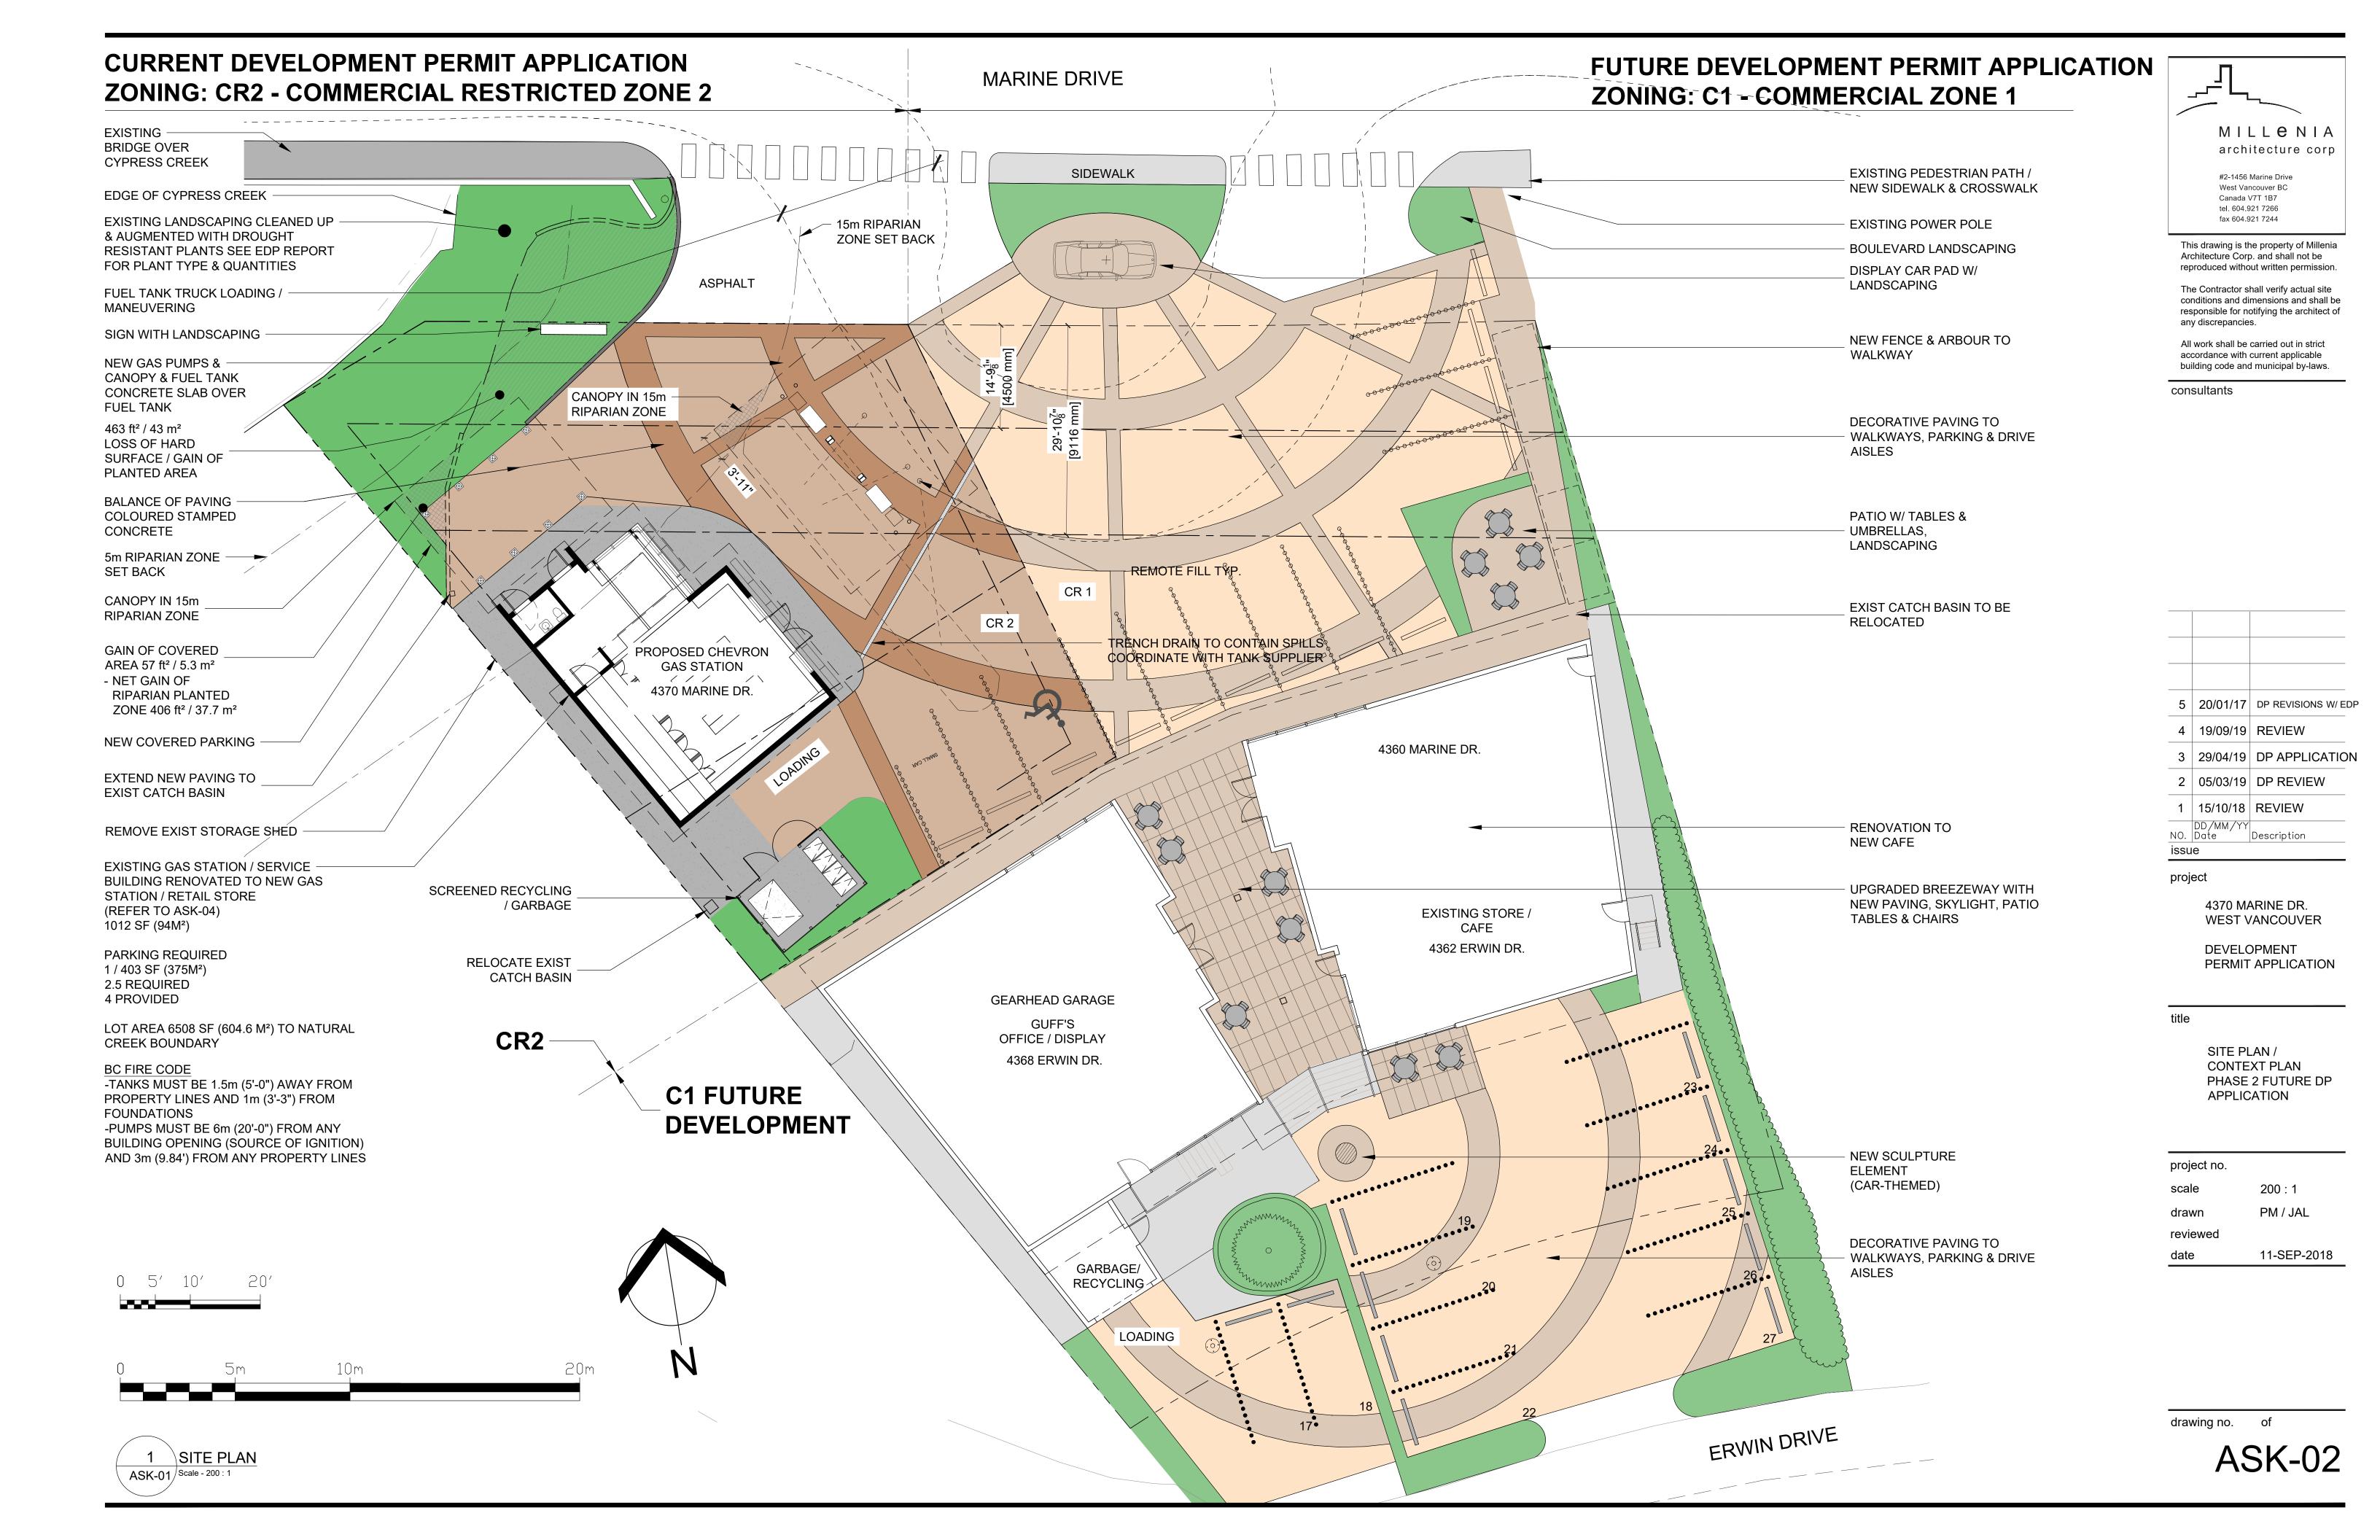

project

4370 MARINE DR. WEST VANCOUVER

DEVELOPMENT PERMIT APPLICATION

title

SITE PLAN / CONTEXT PLAN PHASE 1 CURRENT DP APPLICATION

project no.

scale 200 : 1
drawn PM / JAL

reviewed