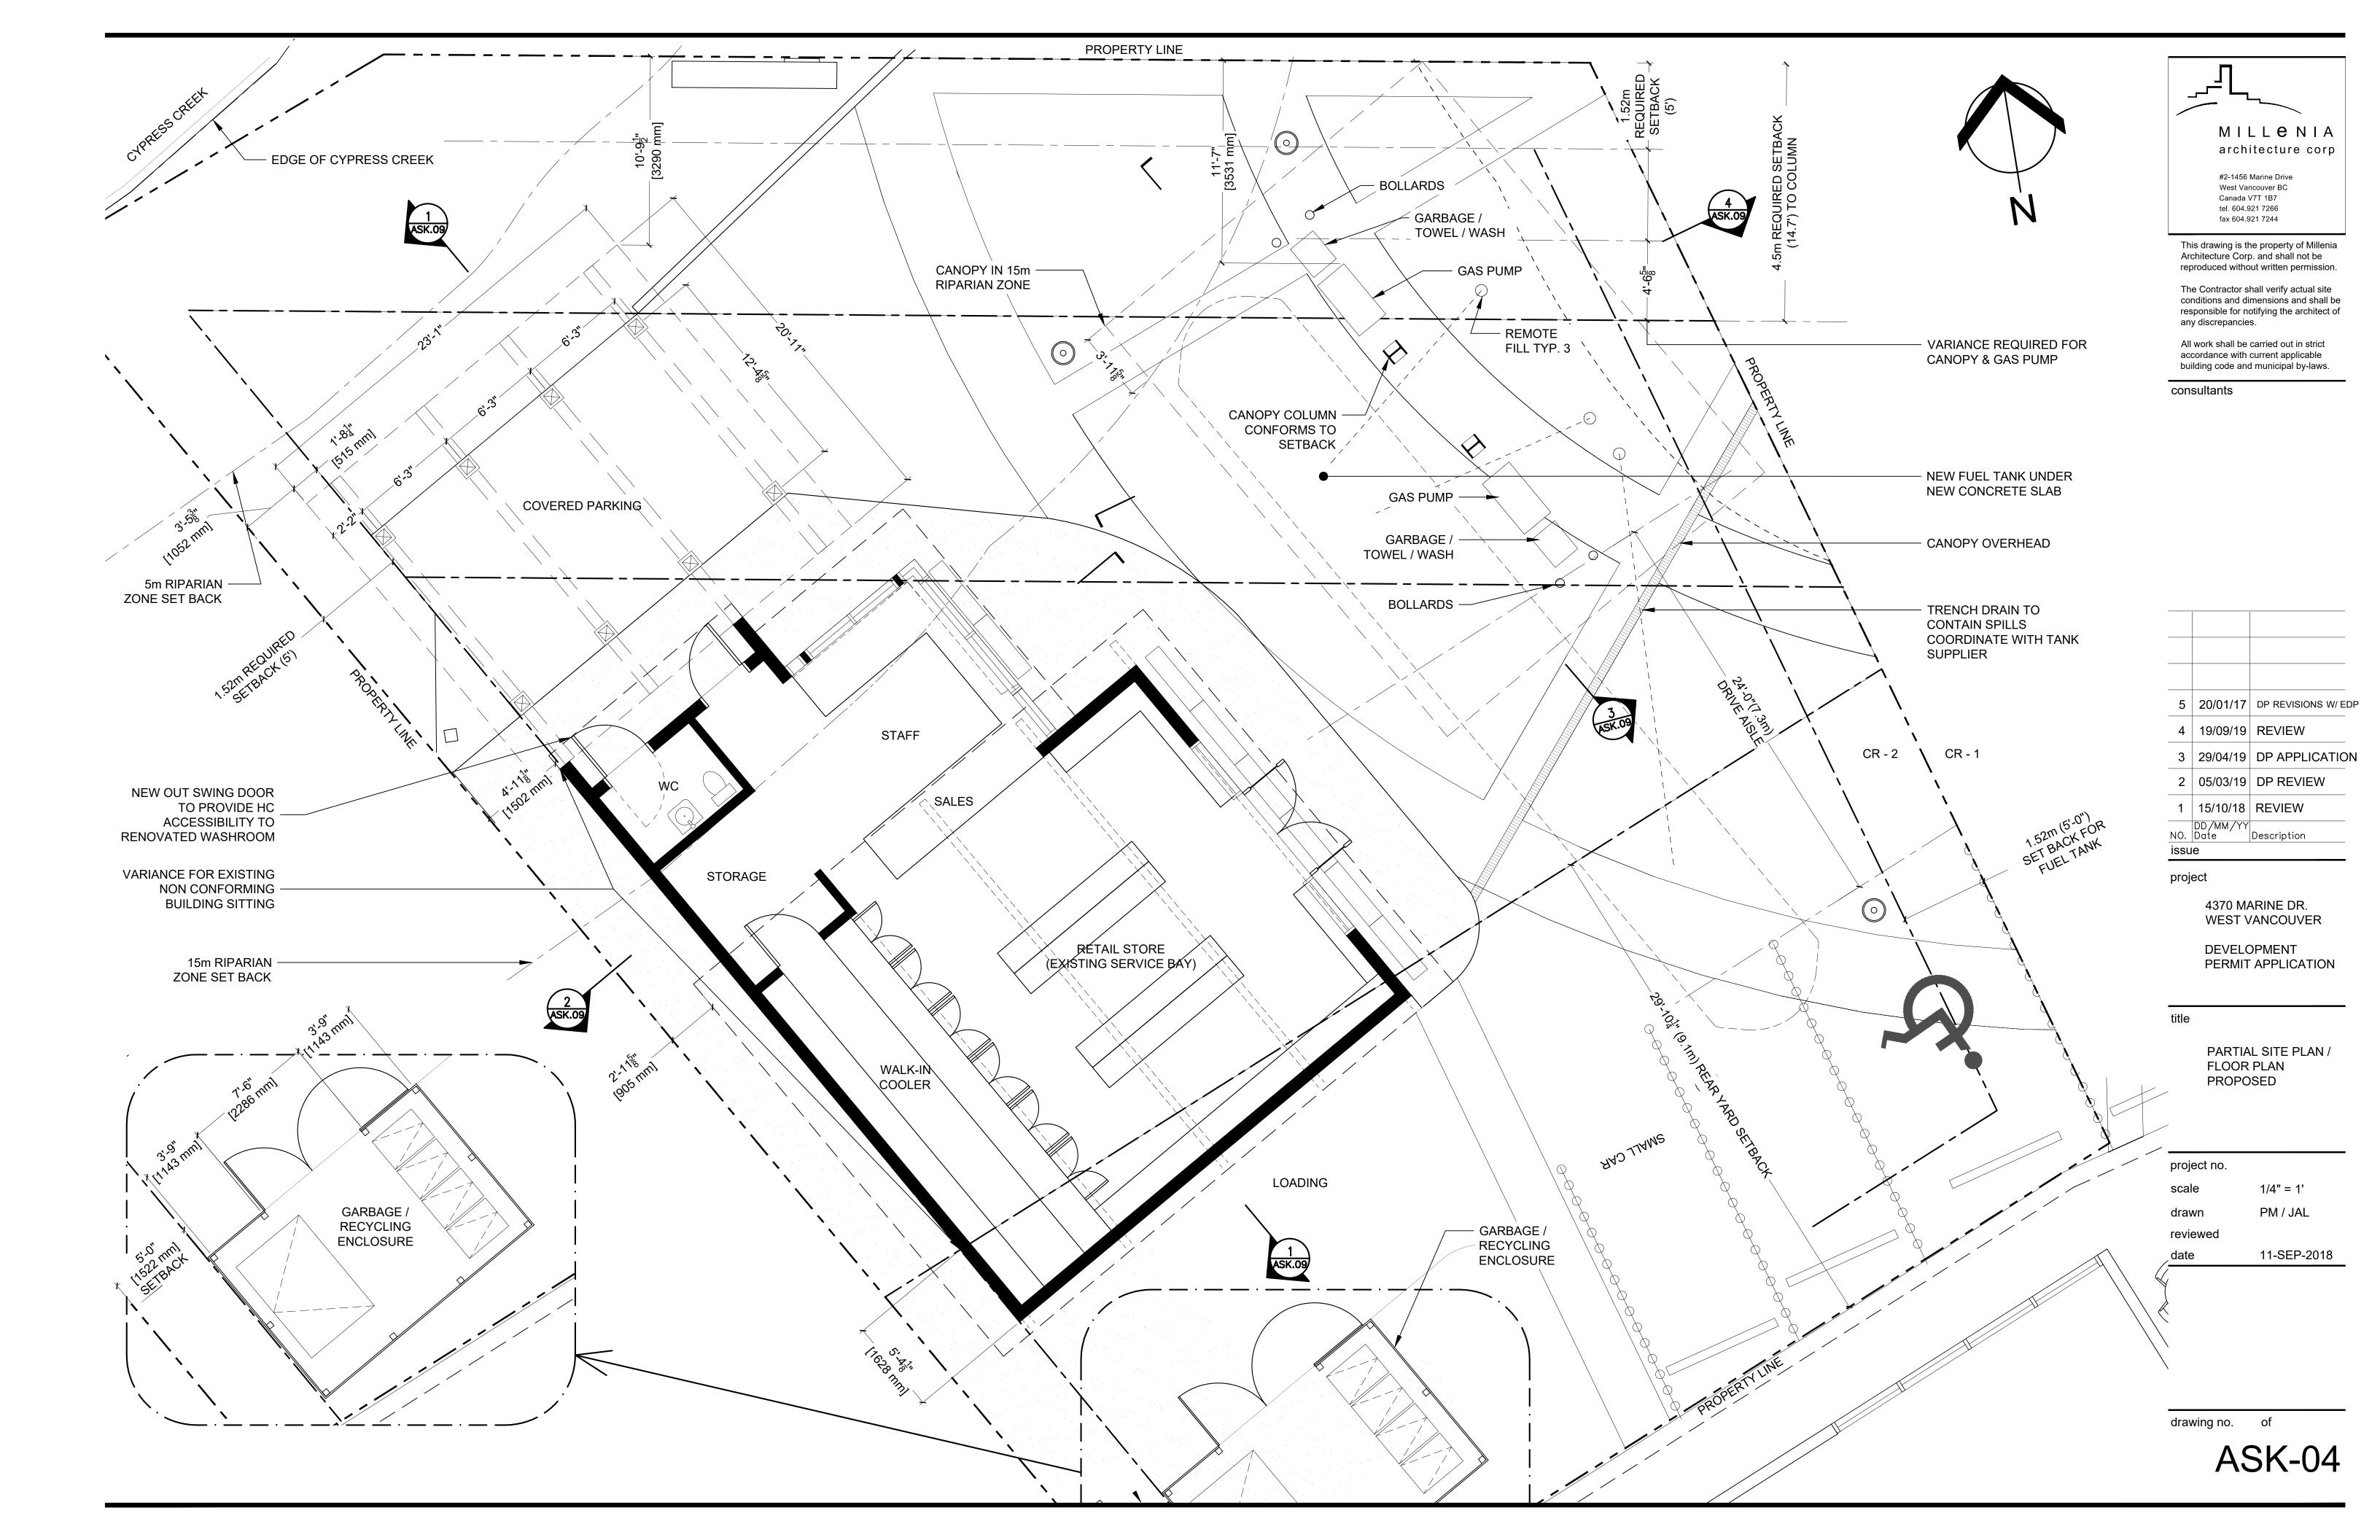

discrepancies.

All work shall be carried out in strict accordance with current applicable

conditions and dimensions and shall be

responsible for notifying the architect of

building code and municipal by-laws.

consultants

| 5   | 20/01/17         | DP REVISIONS W/ EDF |
|-----|------------------|---------------------|
| 4   | 19/09/19         | REVIEW              |
| 3   | 29/04/19         | DP APPLICATION      |
| 2   | 05/03/19         | DP REVIEW           |
| 1   | 15/10/18         | REVIEW              |
| NO. | DD/MM/YY<br>Date | Description         |

project

4370 MARINE DR. WEST VANCOUVER

DEVELOPMENT PERMIT APPLICATION

title

SITE PLAN / CONTEXT PLAN PHASE 1 CURRENT DP APPLICATION

project no.

scale 200 : 1
drawn PM / JAL

reviewed

date 11-SEP-2018

drawing no. of

















2 PROPOSED CHEVRON GAS STATION NORTH ELEVATION ASK-06 Scale - 1/4" = 1'



PROPOSED CHEVRON GAS STATION & COVERED PARKING EAST ELEVATION

ASK-06 | Scale - 1/4" = 1'

\*ALL SIGNAGE SUBJECT TO SEPARATE SIGN PERMIT

ALL EXISTING WOODWORK, STONE CLADDING & GLAZING TO BE REPAIRED, CLEANED & REFINISHED

MILLENIA
architecture corp
#2-1456 Marine Drive
West Vancouver BC

Canada V7T 1B7
tel. 604.921 7266
fax 604.921 7244

This drawing is the property of Millenia

Architecture Corp. and shall not be reproduced without written permission.

The Contractor shall verify actual site conditions and dimensions and shall be responsible for notifying the architect of any discrepancies.

All work shall be carried out in strict accordance with current applicable building code and municipal by-laws.