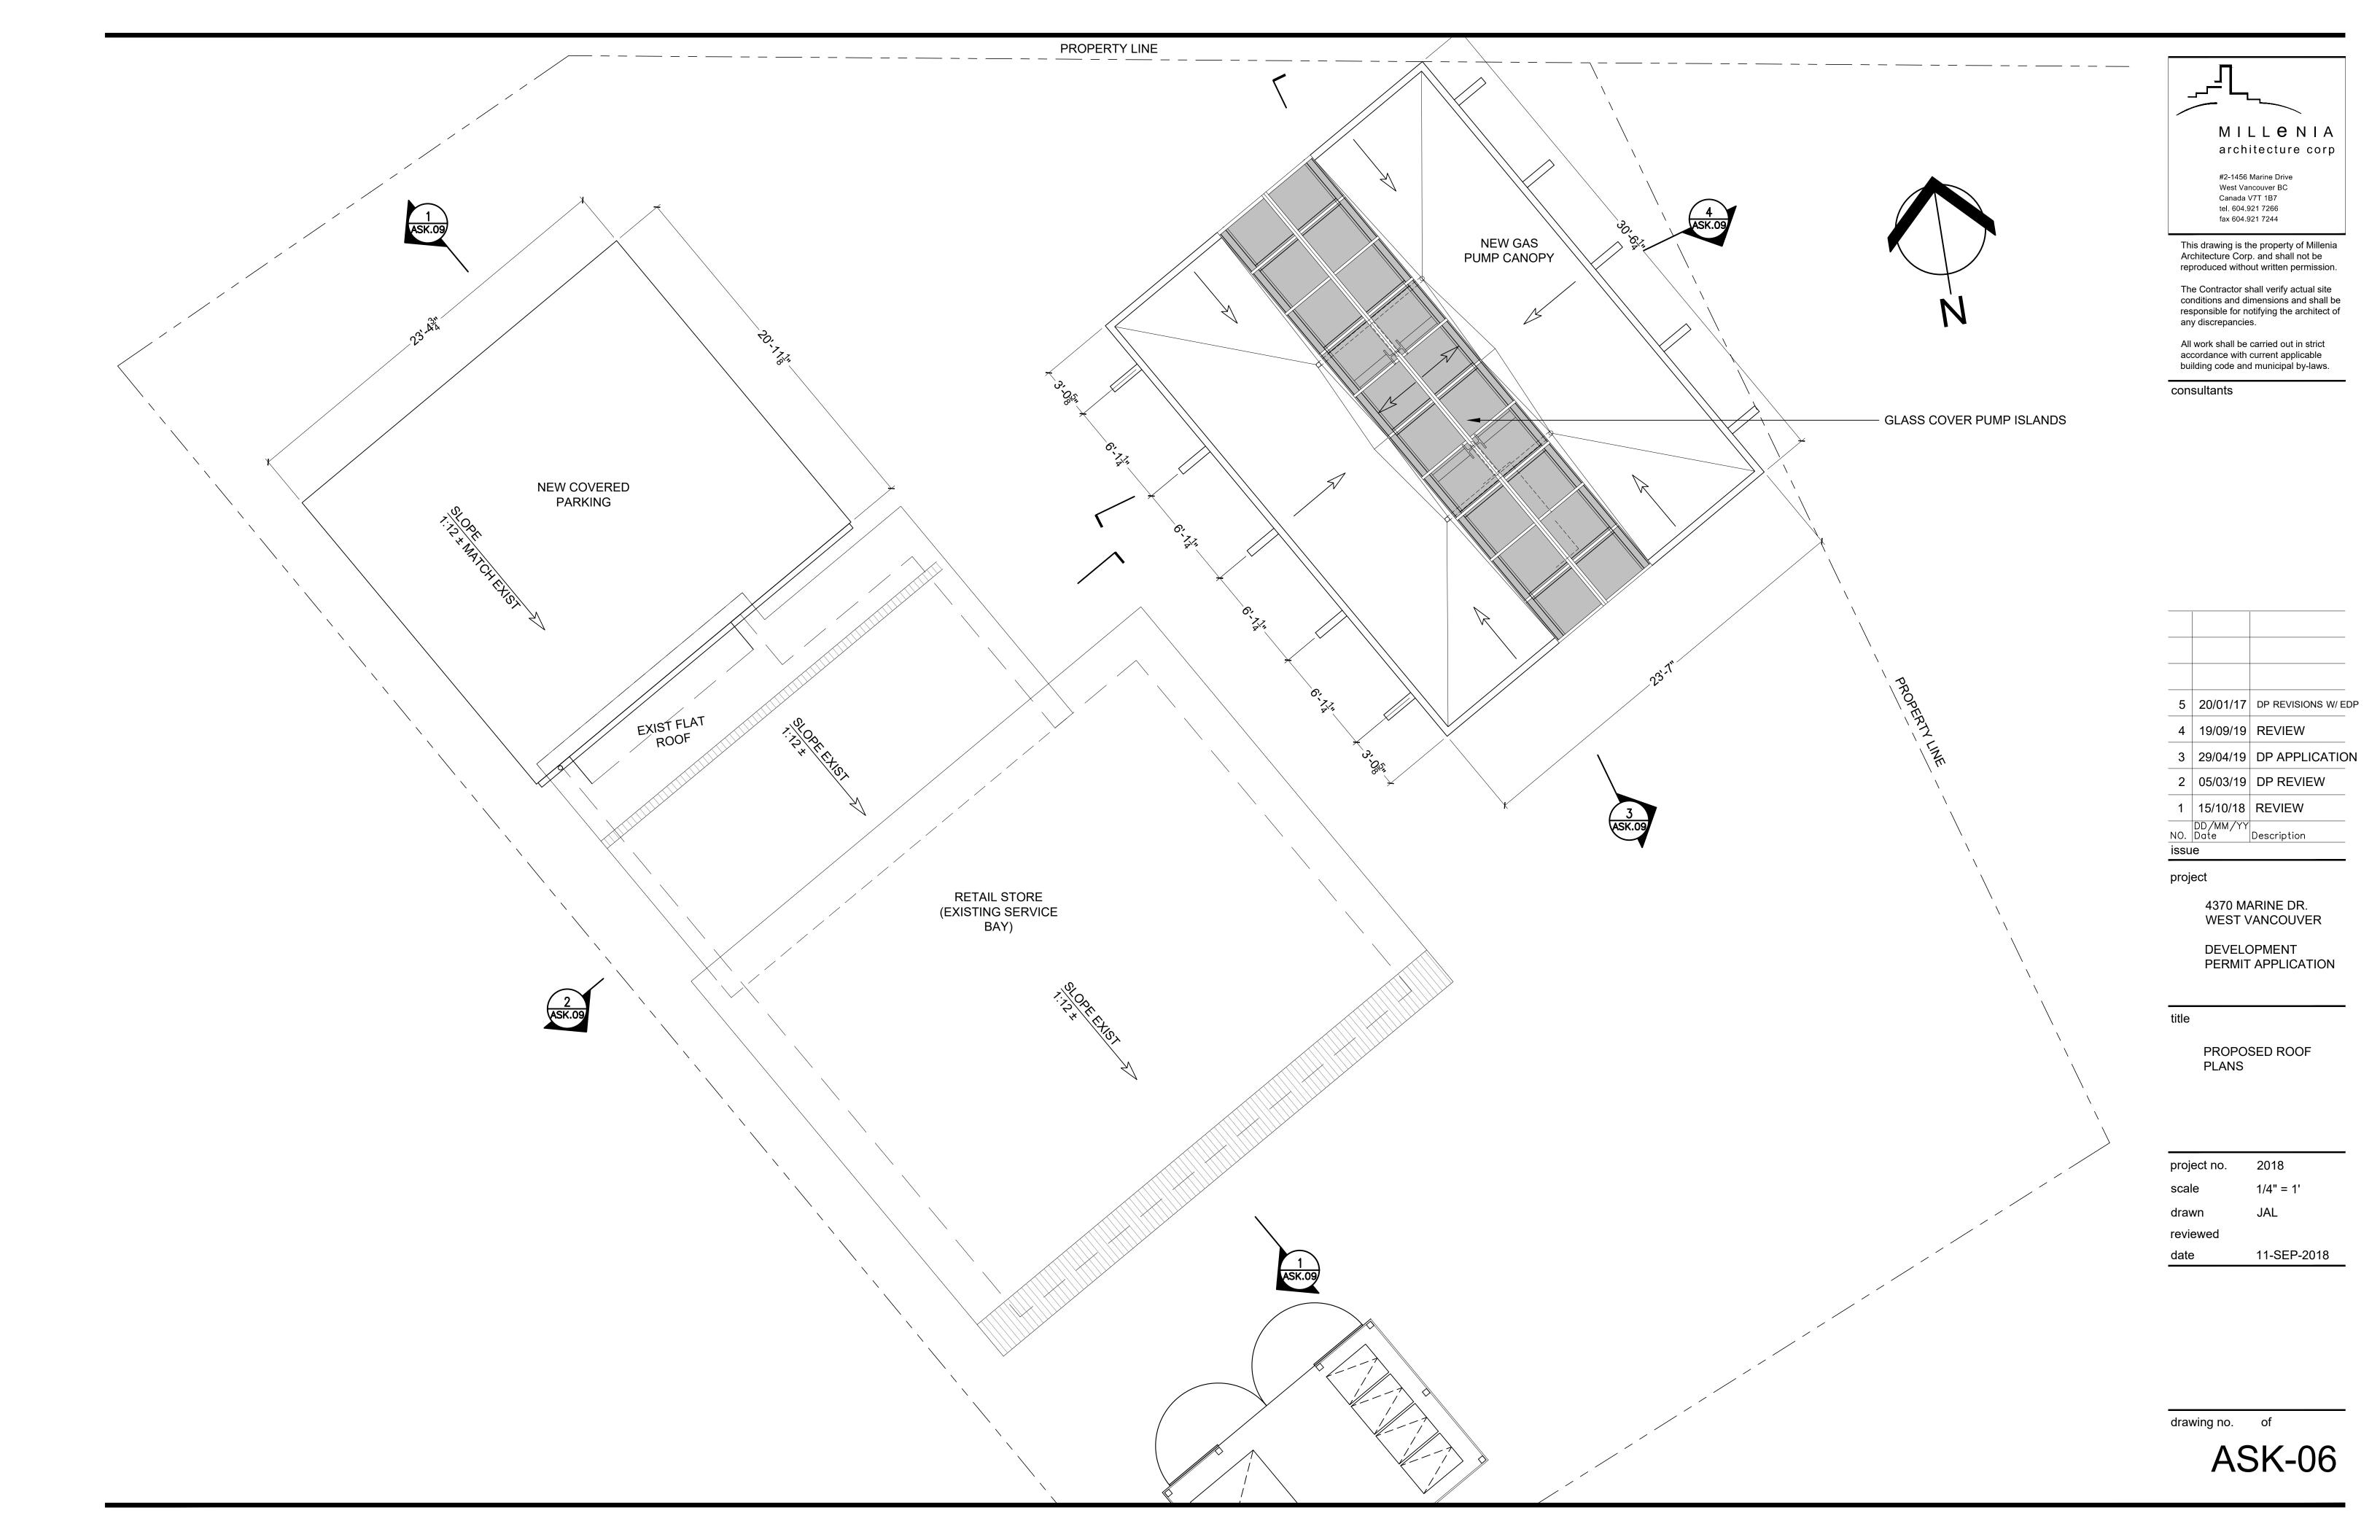

project

4370 MARINE DR. WEST VANCOUVER

DEVELOPMENT PERMIT APPLICATION

title

SITE PLAN / CONTEXT PLAN PHASE 1 CURRENT DP APPLICATION

project no.

scale 200 : 1
drawn PM / JAL

reviewed