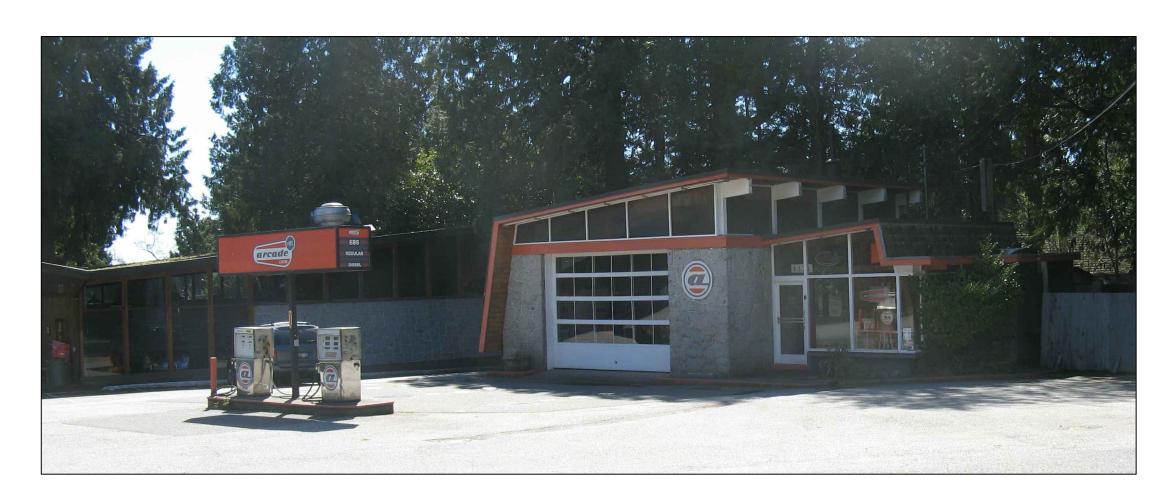

verify actual site conditions and dimensions and shall be responsible for notifying the architect of any discrepancies.

All work shall be carried out in strict accordance with current applicable building code and municipal by-laws.

consultants

| 5   | 20/01/17         | DP REVISIONS W/ EDP |
|-----|------------------|---------------------|
| 4   | 19/09/19         | REVIEW              |
| 3   | 29/04/19         | DP APPLICATION      |
| 2   | 05/03/19         | DP REVIEW           |
| 1   | 15/10/18         | REVIEW              |
| NO. | DD/MM/YY<br>Date | Description         |

project

4370 MARINE DR. WEST VANCOUVER

DEVELOPMENT
PERMIT APPLICATION

title

RENDERINGS

project no. 2018 scale NTS drawn JAL

reviewed

late 11-SEP-2018

drawing no. of



## **EXISTING**



## PROPOSED





MILLE NIA
architecture corp

#2-1456 Marine Drive West Vancouver BC Canada V7T 1B7 tel. 604.921 7266 fax 604.921 7244

This drawing is the property of Millenia Architecture Corp. and shall not be reproduced without written permission.

The Contractor shall verify actual site conditions and dimensions and shall be responsible for notifying the architect of any discrepancies.

All work shall be carried out in strict accordance with current applicable building code and municipal by-laws.

consultants

5 20/01/17 DP REVISIONS W/EDP
4 19/09/19 REVIEW
3 29/04/19 DP APPLICATION
2 05/03/19 DP REVIEW
1 15/10/18 REVIEW
NO. DD/MM/YY Description issue

project

4370 MARINE DR. WEST VANCOUVER

DEVELOPMENT PERMIT APPLICATION

tit

RENDERINGS

project no. 2018
scale NTS
drawn JAL
reviewed
date 11-SEP