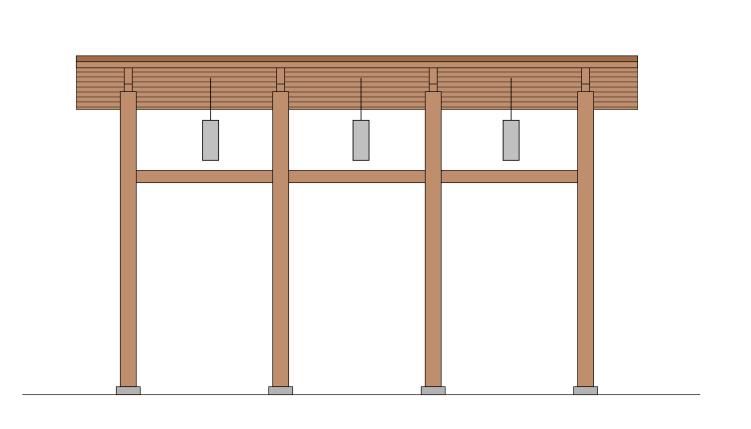

project no. 2018
scale 1/4" = 1'
drawn JAL
reviewed

date 11-SEP-2018

drawing no. of

ASK-08

5 PROPOSED GAS PUMP CANOPY WEST ELEVATION
Scale - 1/4" = 1'

6 PROPOSED GAS PUMP CANOPY NORTH ELEVATION
ASK-07 Scale - 1/4" = 1'