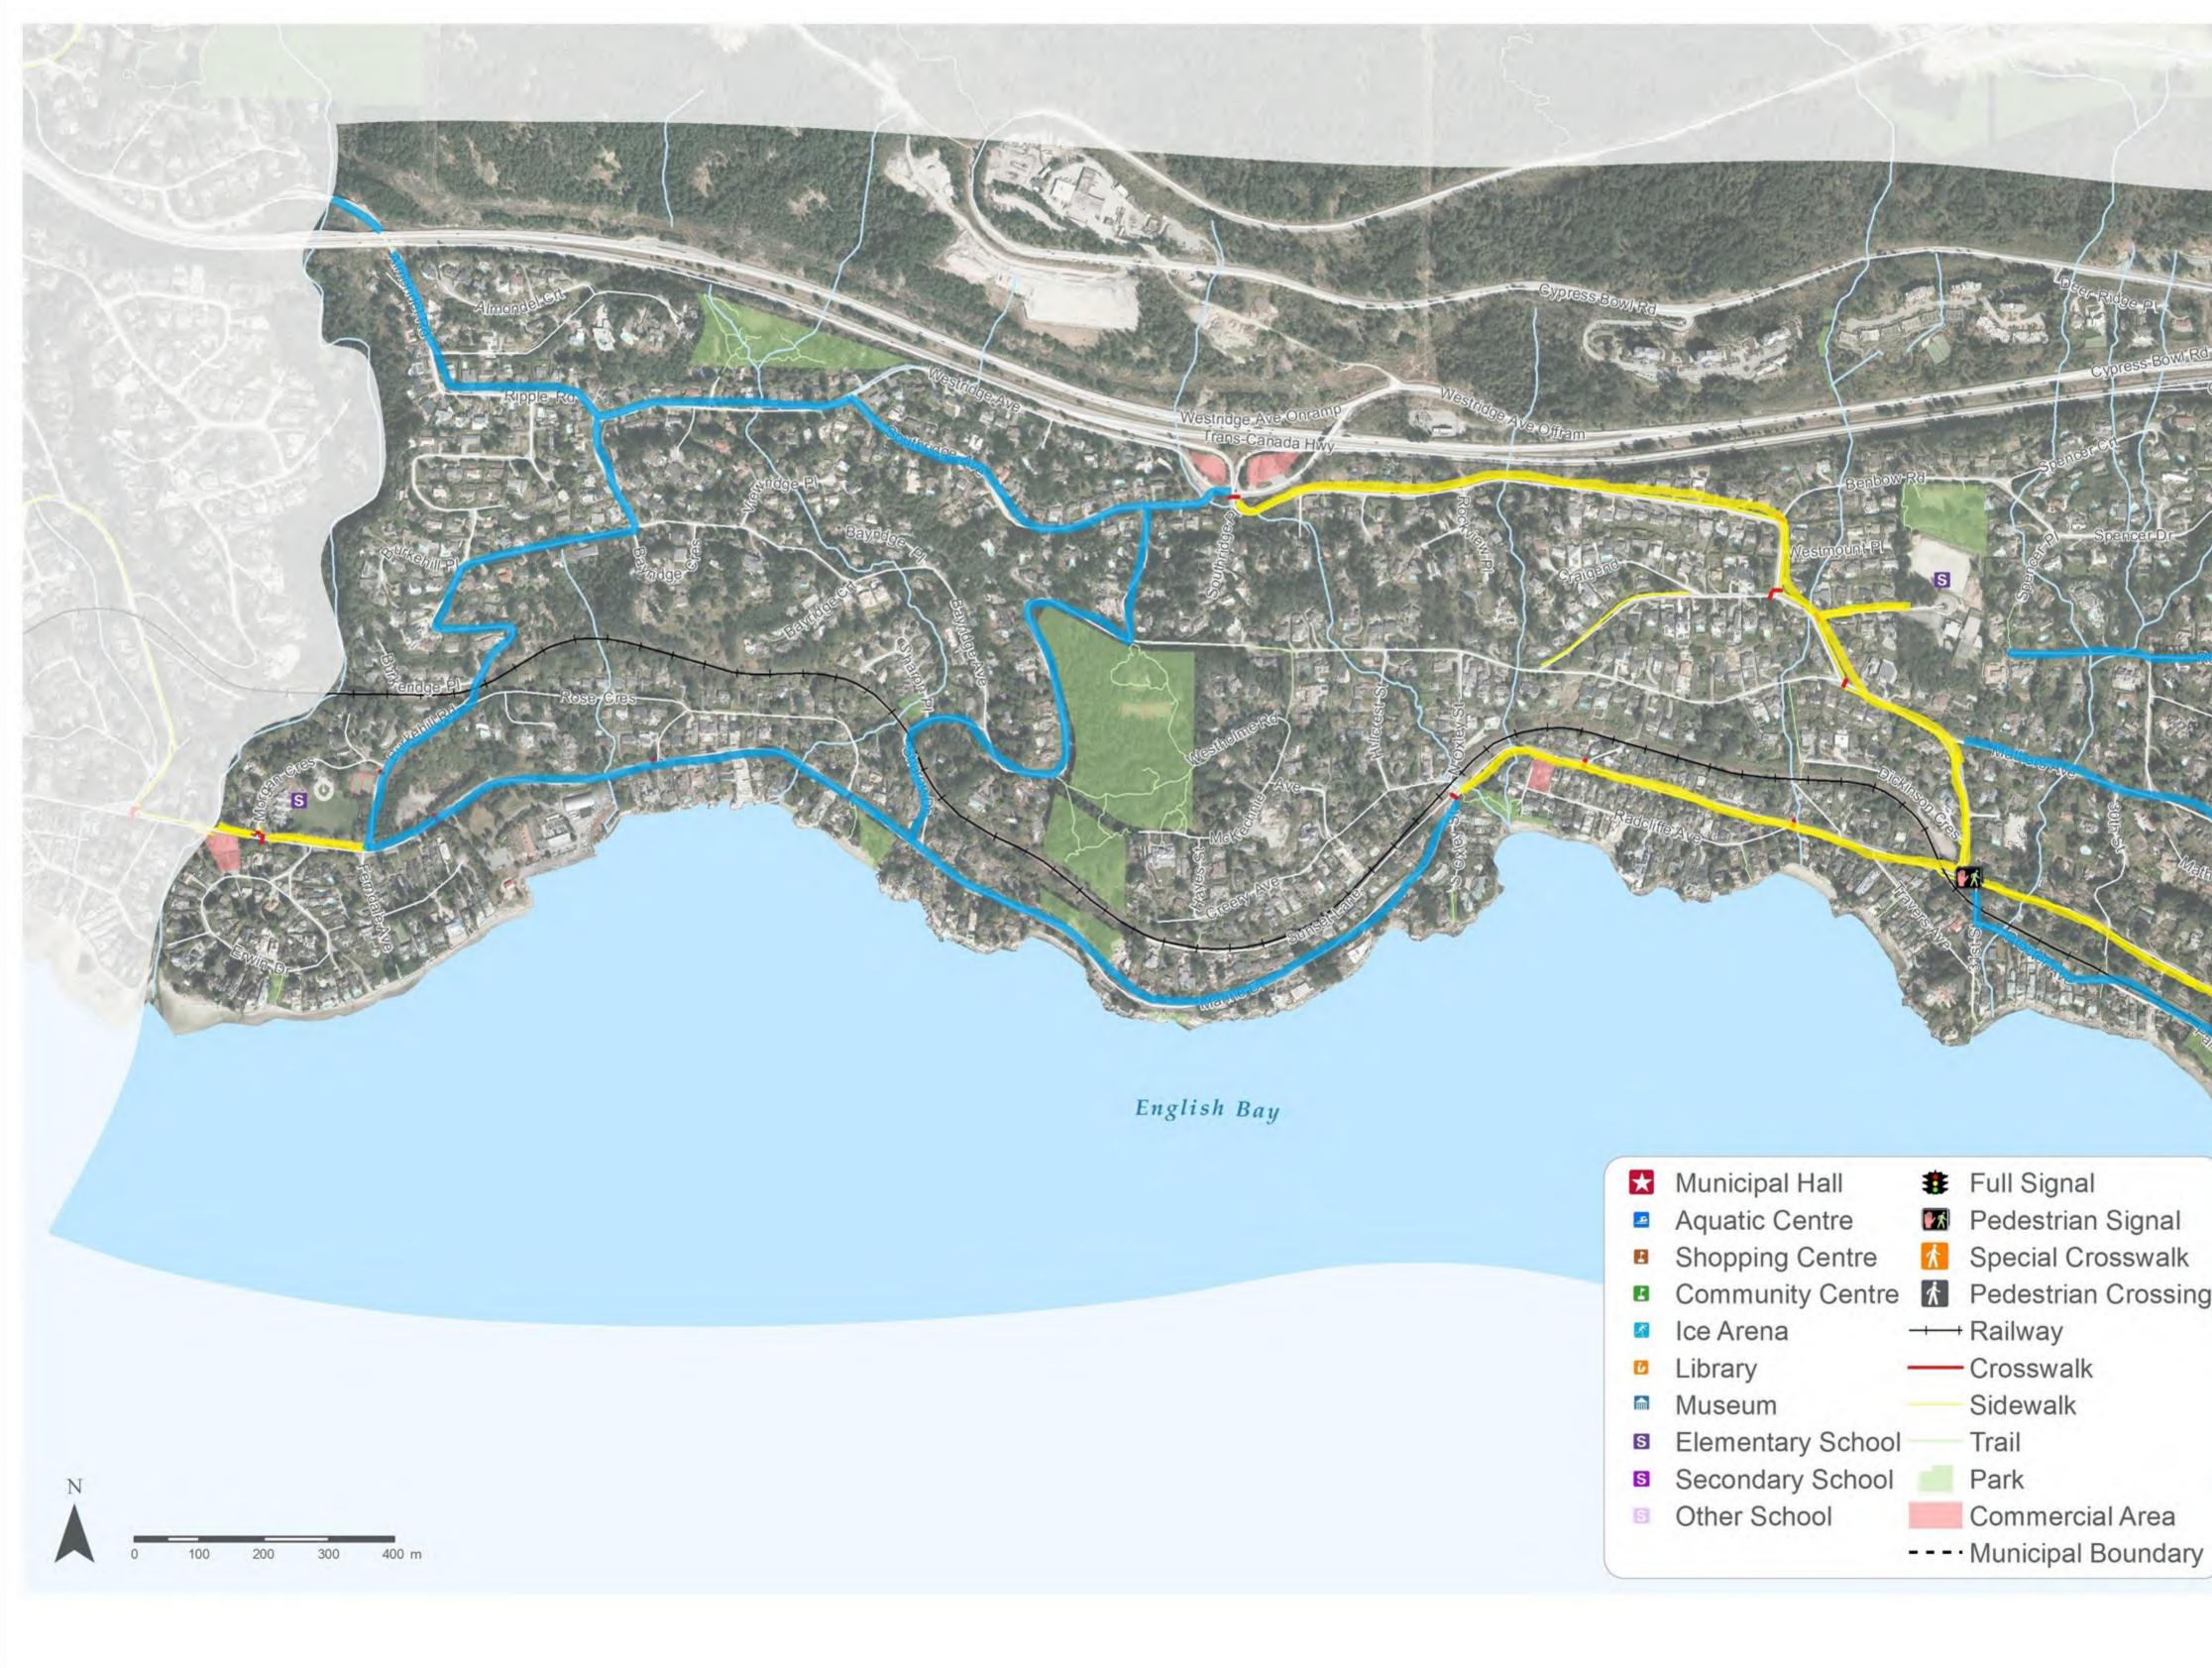

## **Proposed Pedestrian Routes – West Bay**

| Municipal Hall    | -                                                                                                                                |                                                                                                                                                                                                                                       |
|-------------------|----------------------------------------------------------------------------------------------------------------------------------|---------------------------------------------------------------------------------------------------------------------------------------------------------------------------------------------------------------------------------------|
|                   | -                                                                                                                                | Full Signal                                                                                                                                                                                                                           |
| Aquatic Centre    | ₩*                                                                                                                               | Pedestrian Signal                                                                                                                                                                                                                     |
| Shopping Centre   | Ŕ                                                                                                                                | Special Crosswalk                                                                                                                                                                                                                     |
| Community Centre  | Ŕ                                                                                                                                | Pedestrian Crossing                                                                                                                                                                                                                   |
| Ice Arena         |                                                                                                                                  | Railway                                                                                                                                                                                                                               |
| Library           |                                                                                                                                  | Crosswalk                                                                                                                                                                                                                             |
| Museum            |                                                                                                                                  | Sidewalk                                                                                                                                                                                                                              |
| Elementary School |                                                                                                                                  | Trail                                                                                                                                                                                                                                 |
| Secondary School  |                                                                                                                                  | Park                                                                                                                                                                                                                                  |
| Other School      |                                                                                                                                  | Commercial Area                                                                                                                                                                                                                       |
|                   |                                                                                                                                  | Municipal Boundary                                                                                                                                                                                                                    |
|                   | Aquatic Centre<br>Shopping Centre<br>Community Centre<br>Ice Arena<br>Library<br>Museum<br>Elementary School<br>Secondary School | Aquatic CentreImage: CentreShopping CentreImage: CentreCommunity CentreImage: CentreIce ArenaImage: CentreLibraryImage: CentreMuseumImage: CentreElementary SchoolImage: CentreSecondary SchoolImage: CentreOther SchoolImage: Centre |

## Yellow

- Current sidewalk network Blue
- Proposed additions to the network

## Orange

 Proposed urban connector trails

west vancouver