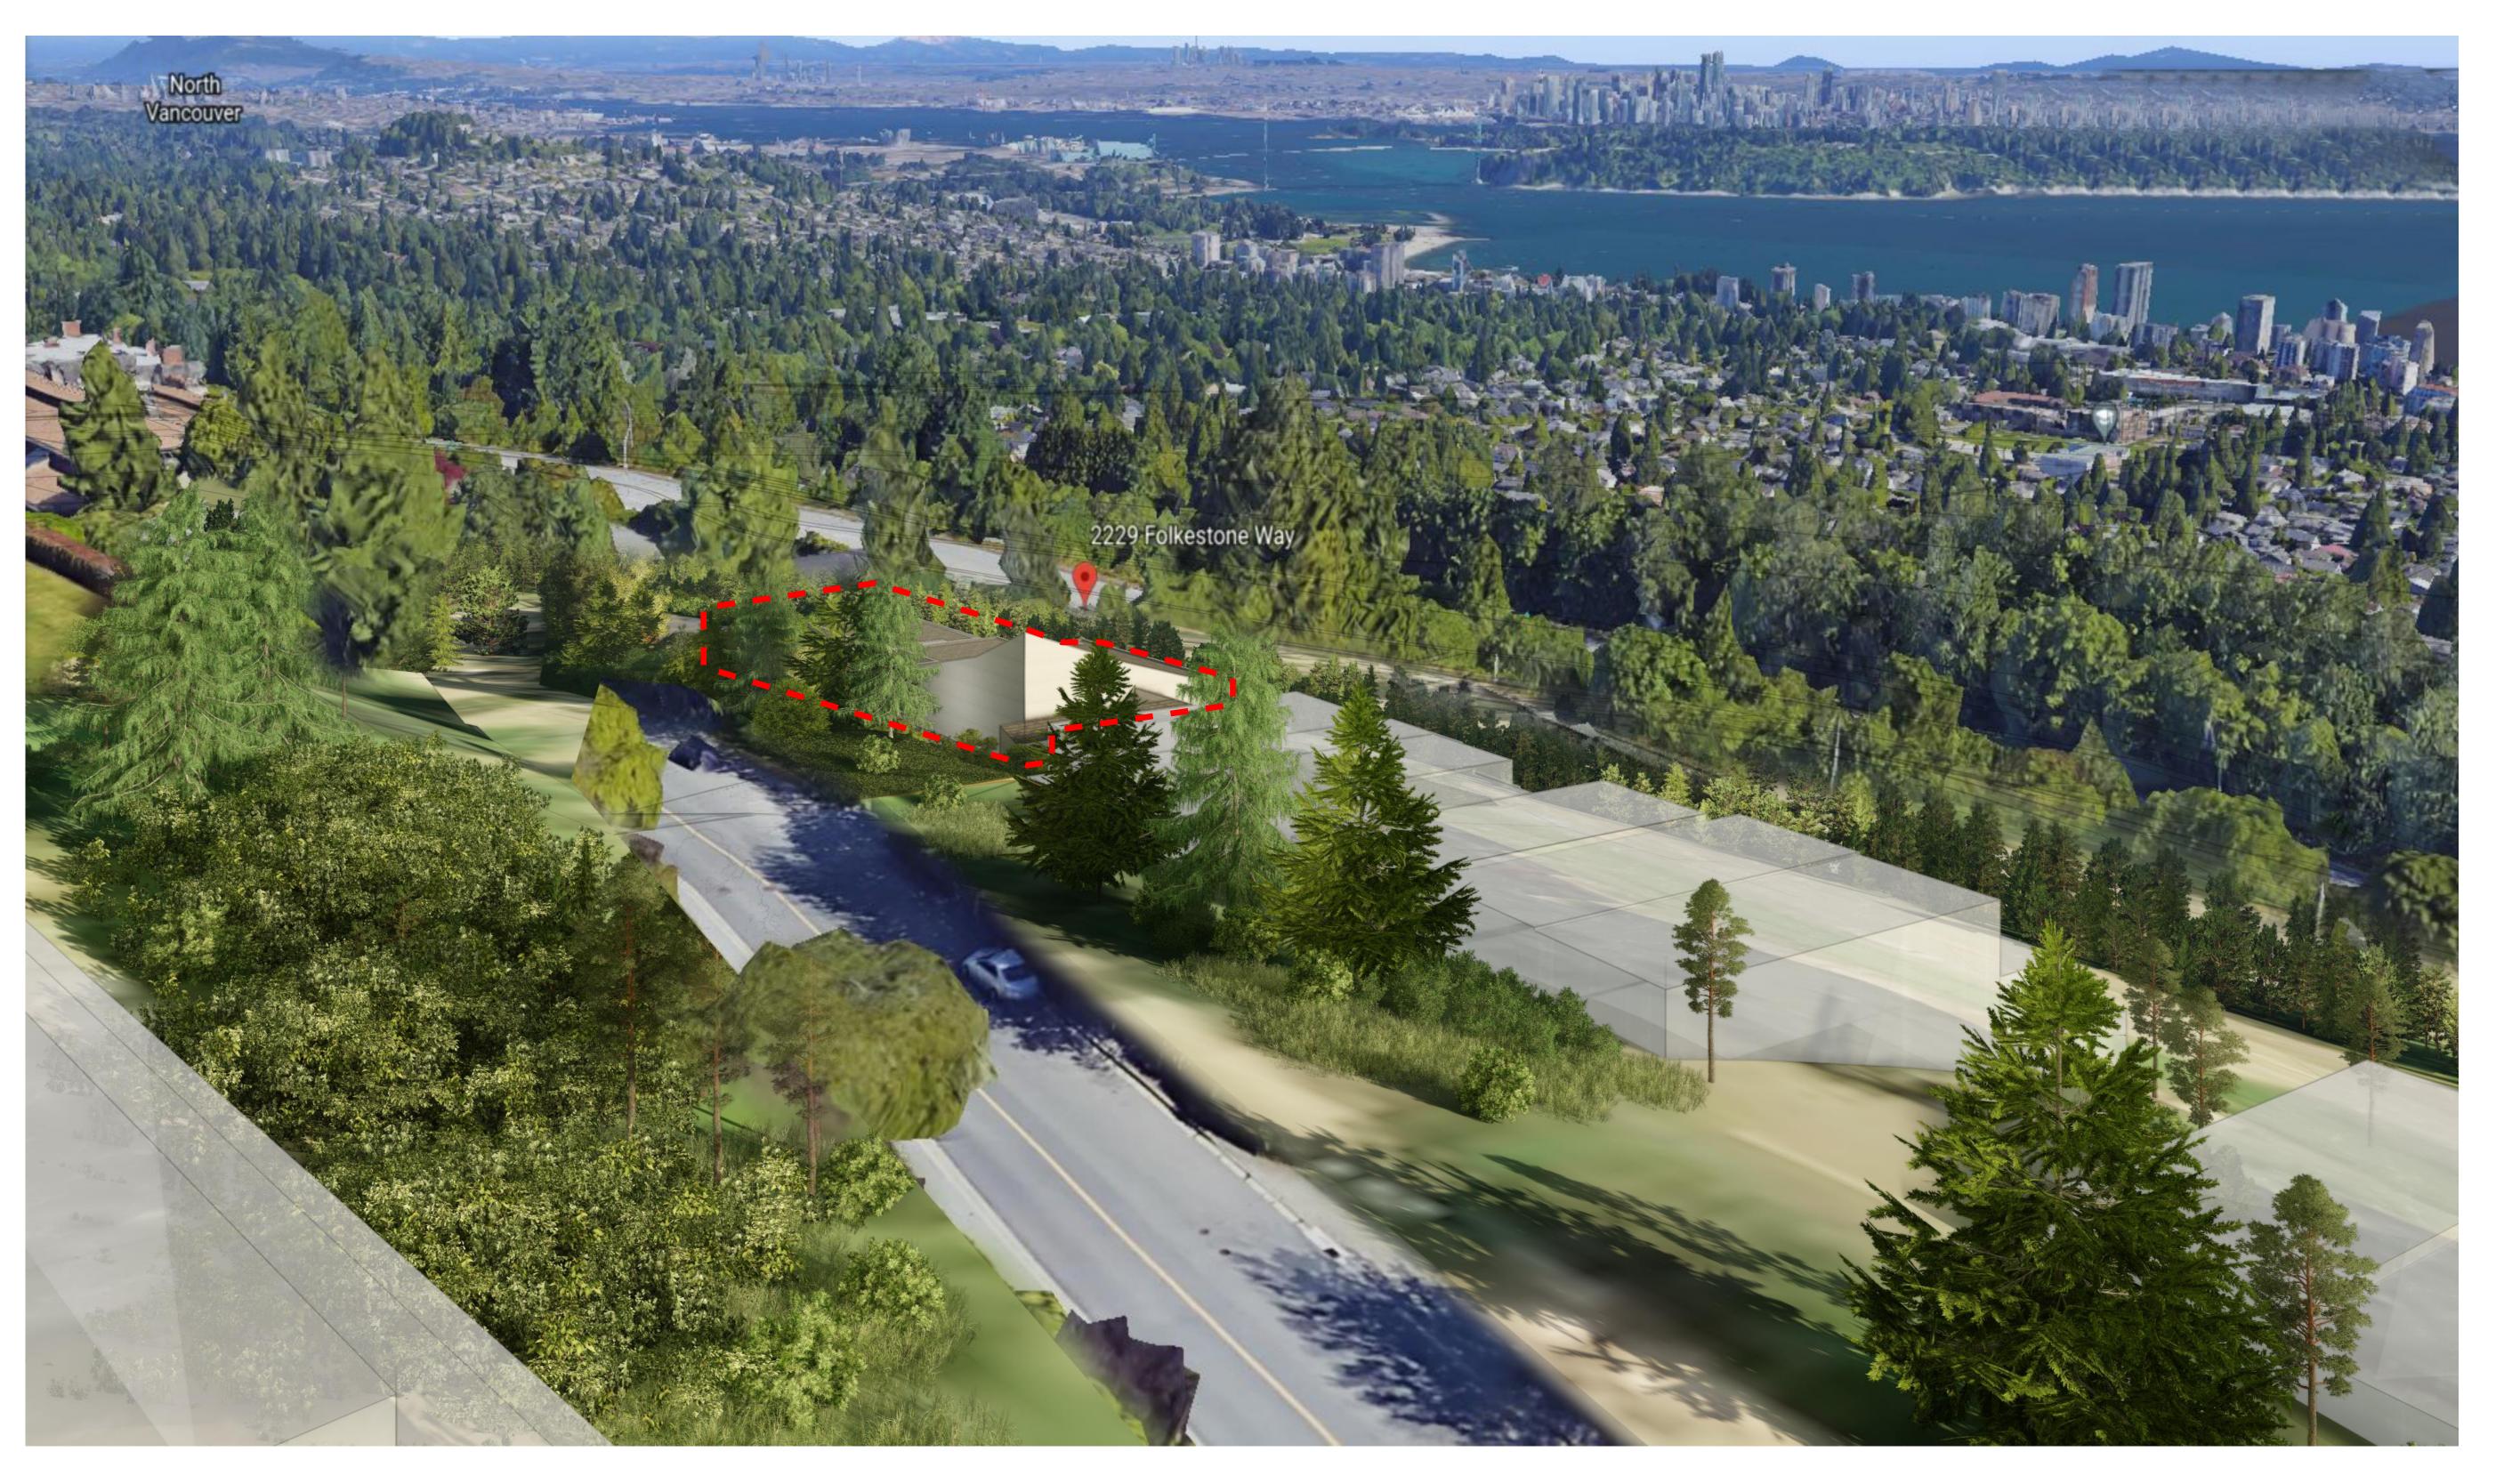

EXISTING SOUTH EAST VIEW

| 3   | October 6,<br>2021 | PRELIMINARY<br>DEVELOPMENT PROPOSAL | AS    | Р |
|-----|--------------------|-------------------------------------|-------|---|
| 2   | August 10,<br>2021 | ISSUED FOR CLIENT<br>REVIEW         | JS    | Р |
| 1   | June 23,<br>2021   | ISSUED FOR CLIENT<br>REVIEW         | JS    | Р |
| REV | DATE               | DESCRIPTION                         | DRAWN | Р |

## **FOLKESTONE WAY**

2229 FOLKESTONE WAY WEST VANCOUVER, BC

VIEWS - SOUTH EAST - EXISTING BUILDING

| PROJECT NO. | PLOT DATE  |       |
|-------------|------------|-------|
|             | OCTOBER 6, | 2021  |
| 21050       | AS NOTED   | Scale |