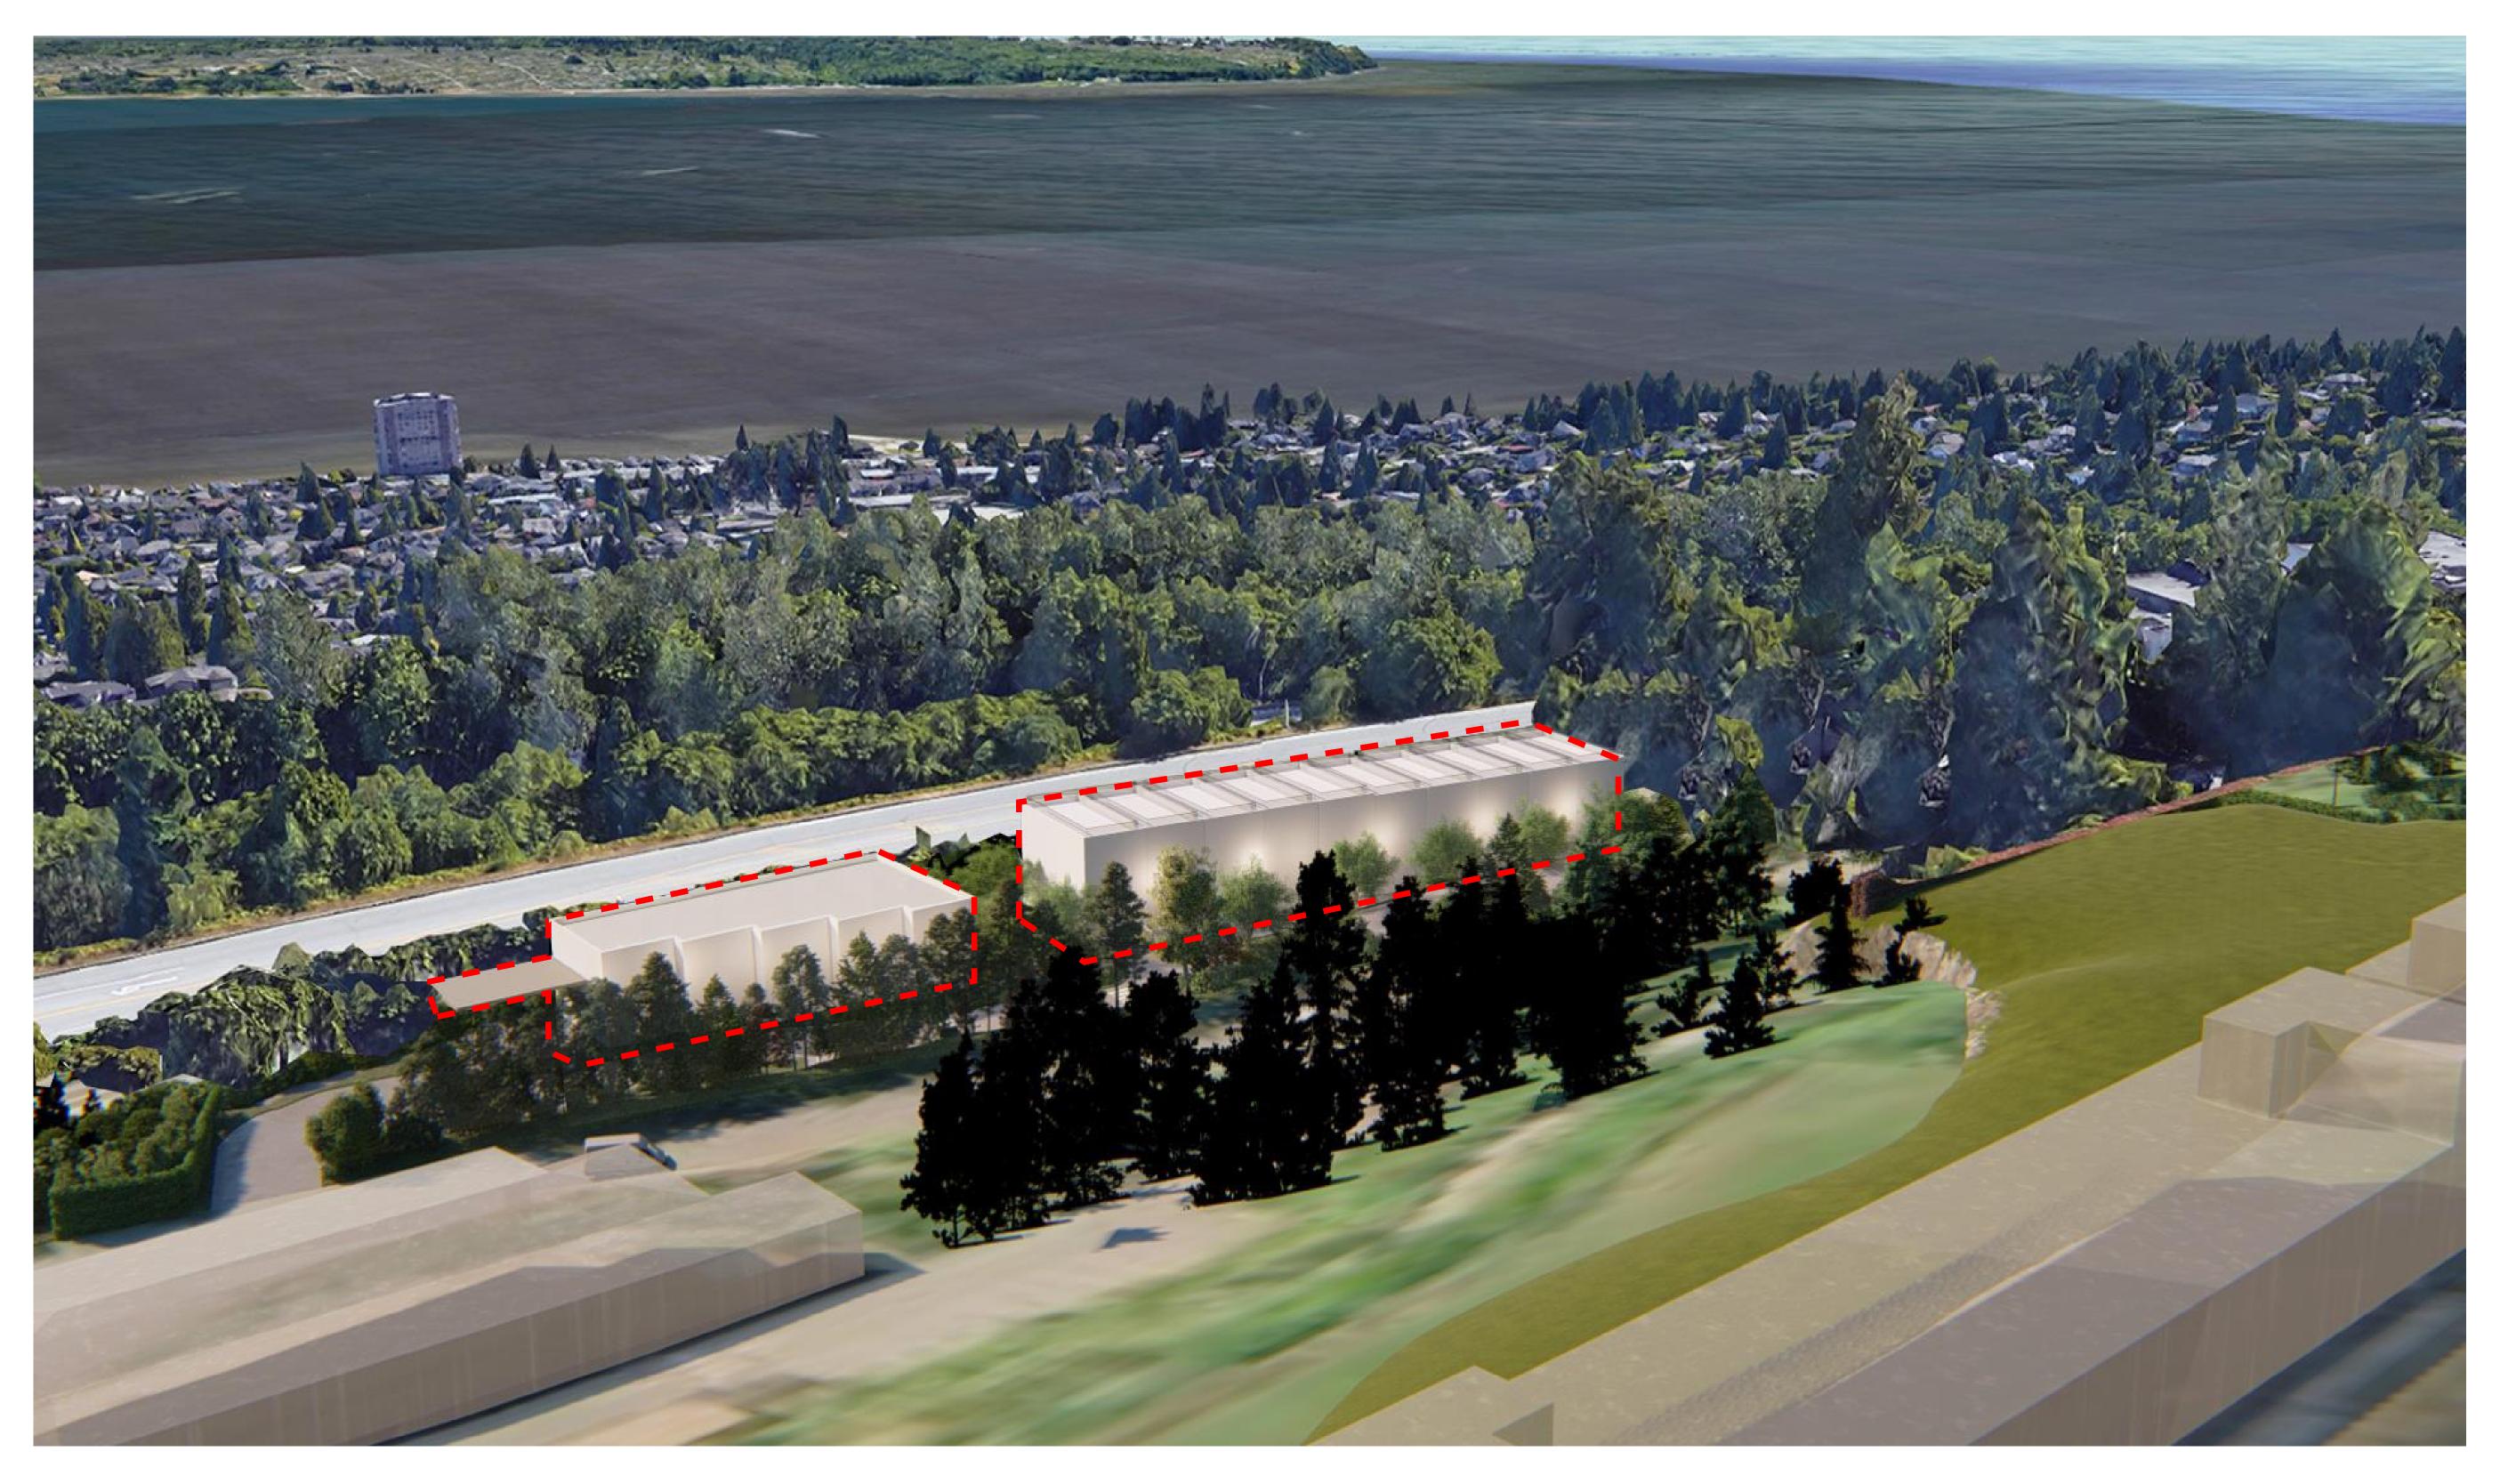

VING NO.

PROPOSED SOUTH WEST VIEW

| 3   | October 6,<br>2021 | PRELIMINARY<br>DEVELOPMENT PROPOSAL | AS    | Р |
|-----|--------------------|-------------------------------------|-------|---|
| 2   | August 10,<br>2021 | ISSUED FOR CLIENT<br>REVIEW         | JS    | Р |
| 1   | June 23,<br>2021   | ISSUED FOR CLIENT<br>REVIEW         | JS    | Р |
| REV | DATE               | DESCRIPTION                         | DRAWN | Р |

## **FOLKESTONE WAY**

2229 FOLKESTONE WAY WEST VANCOUVER, BC

SHEET TITI

VIEWS - SOUTH WEST - PROPOSED BUILDING

| PROJECT NO. | PLOT DATE            |          |
|-------------|----------------------|----------|
|             | OCTOBER 6, 2021      |          |
| 21050       | SCALE AS NOTED Scale |          |
| DRAWING NO  | ).                   | REVISIO1 |