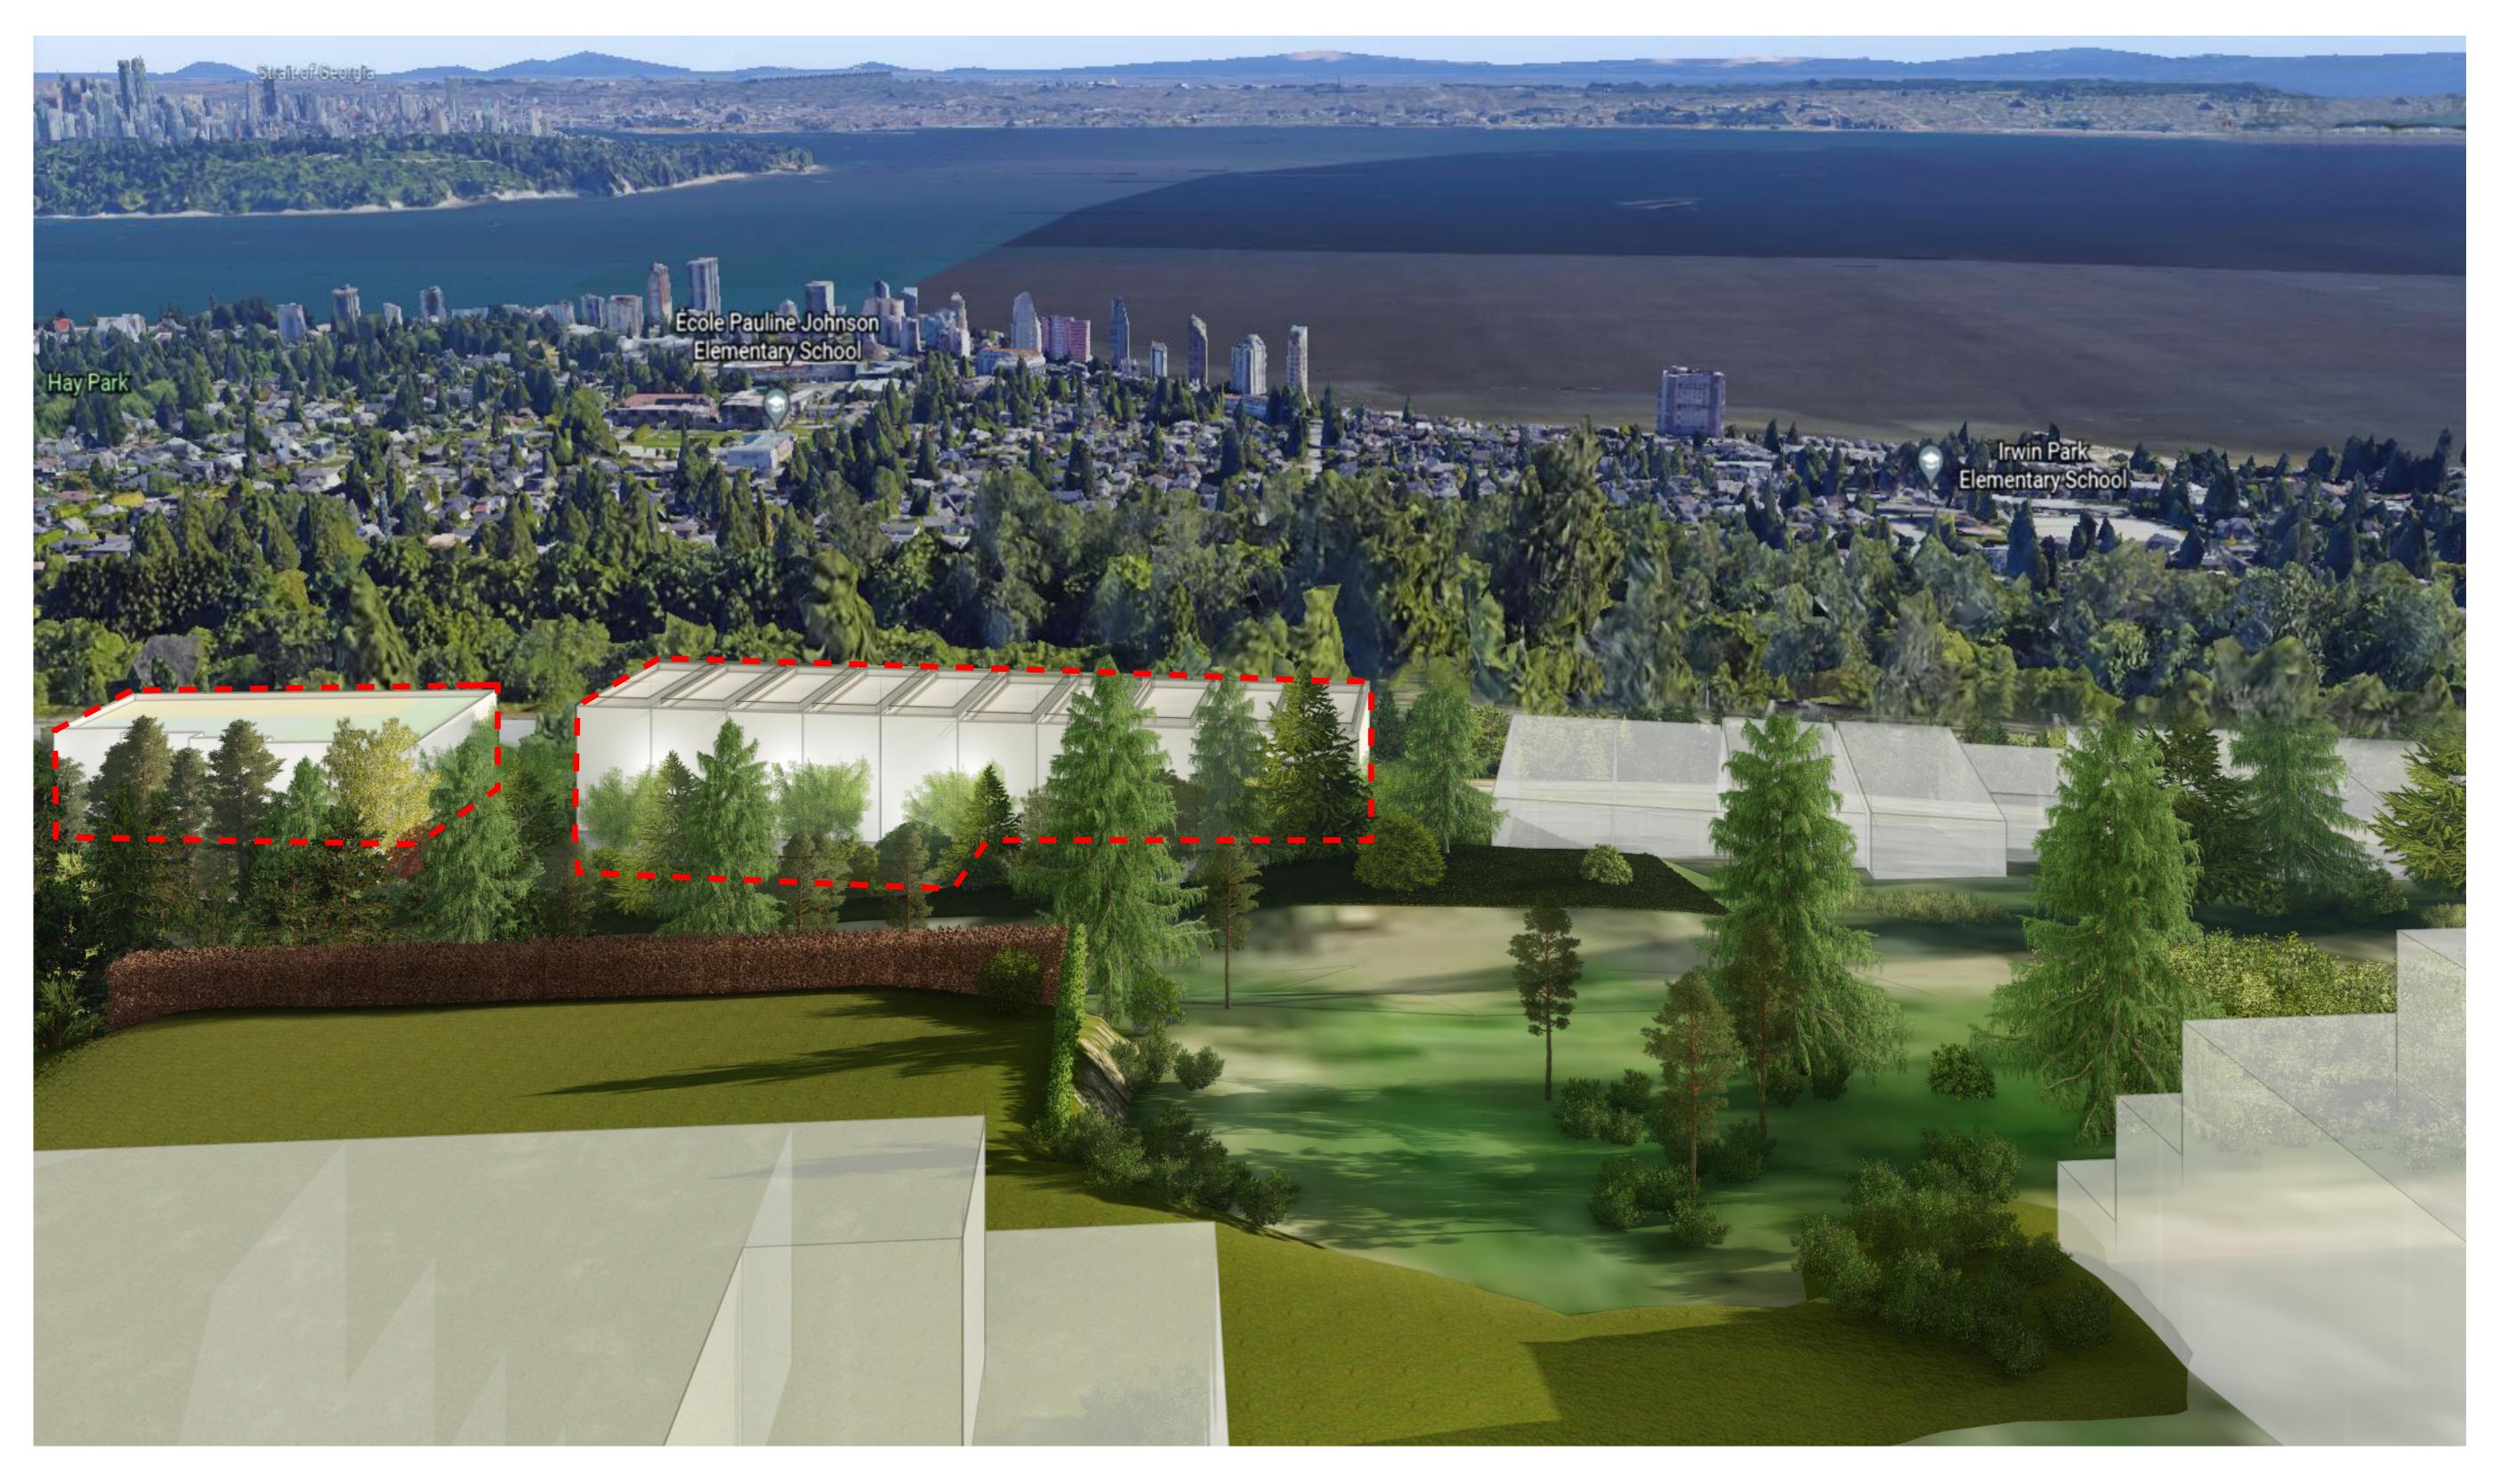

EXISTING SOUTH EAST VIEW

| 3   | October 6,<br>2021 | PRELIMINARY<br>DEVELOPMENT PROPOSAL | AS    | Р |
|-----|--------------------|-------------------------------------|-------|---|
| 2   | August 10,<br>2021 | ISSUED FOR CLIENT<br>REVIEW         | JS    | Р |
| 1   | June 23,<br>2021   | ISSUED FOR CLIENT<br>REVIEW         | JS    | Р |
| REV | DATE               | DESCRIPTION                         | DRAWN | Р |

## **FOLKESTONE WAY**

2229 FOLKESTONE WAY WEST VANCOUVER, BC

VIEWS - SOUTH EAST - EXISTING BUILDING

| PROJECT NO. | PLOT DATE  |       |
|-------------|------------|-------|
|             | OCTOBER 6, | 2021  |
| 21050       | AS NOTED   | Scale |