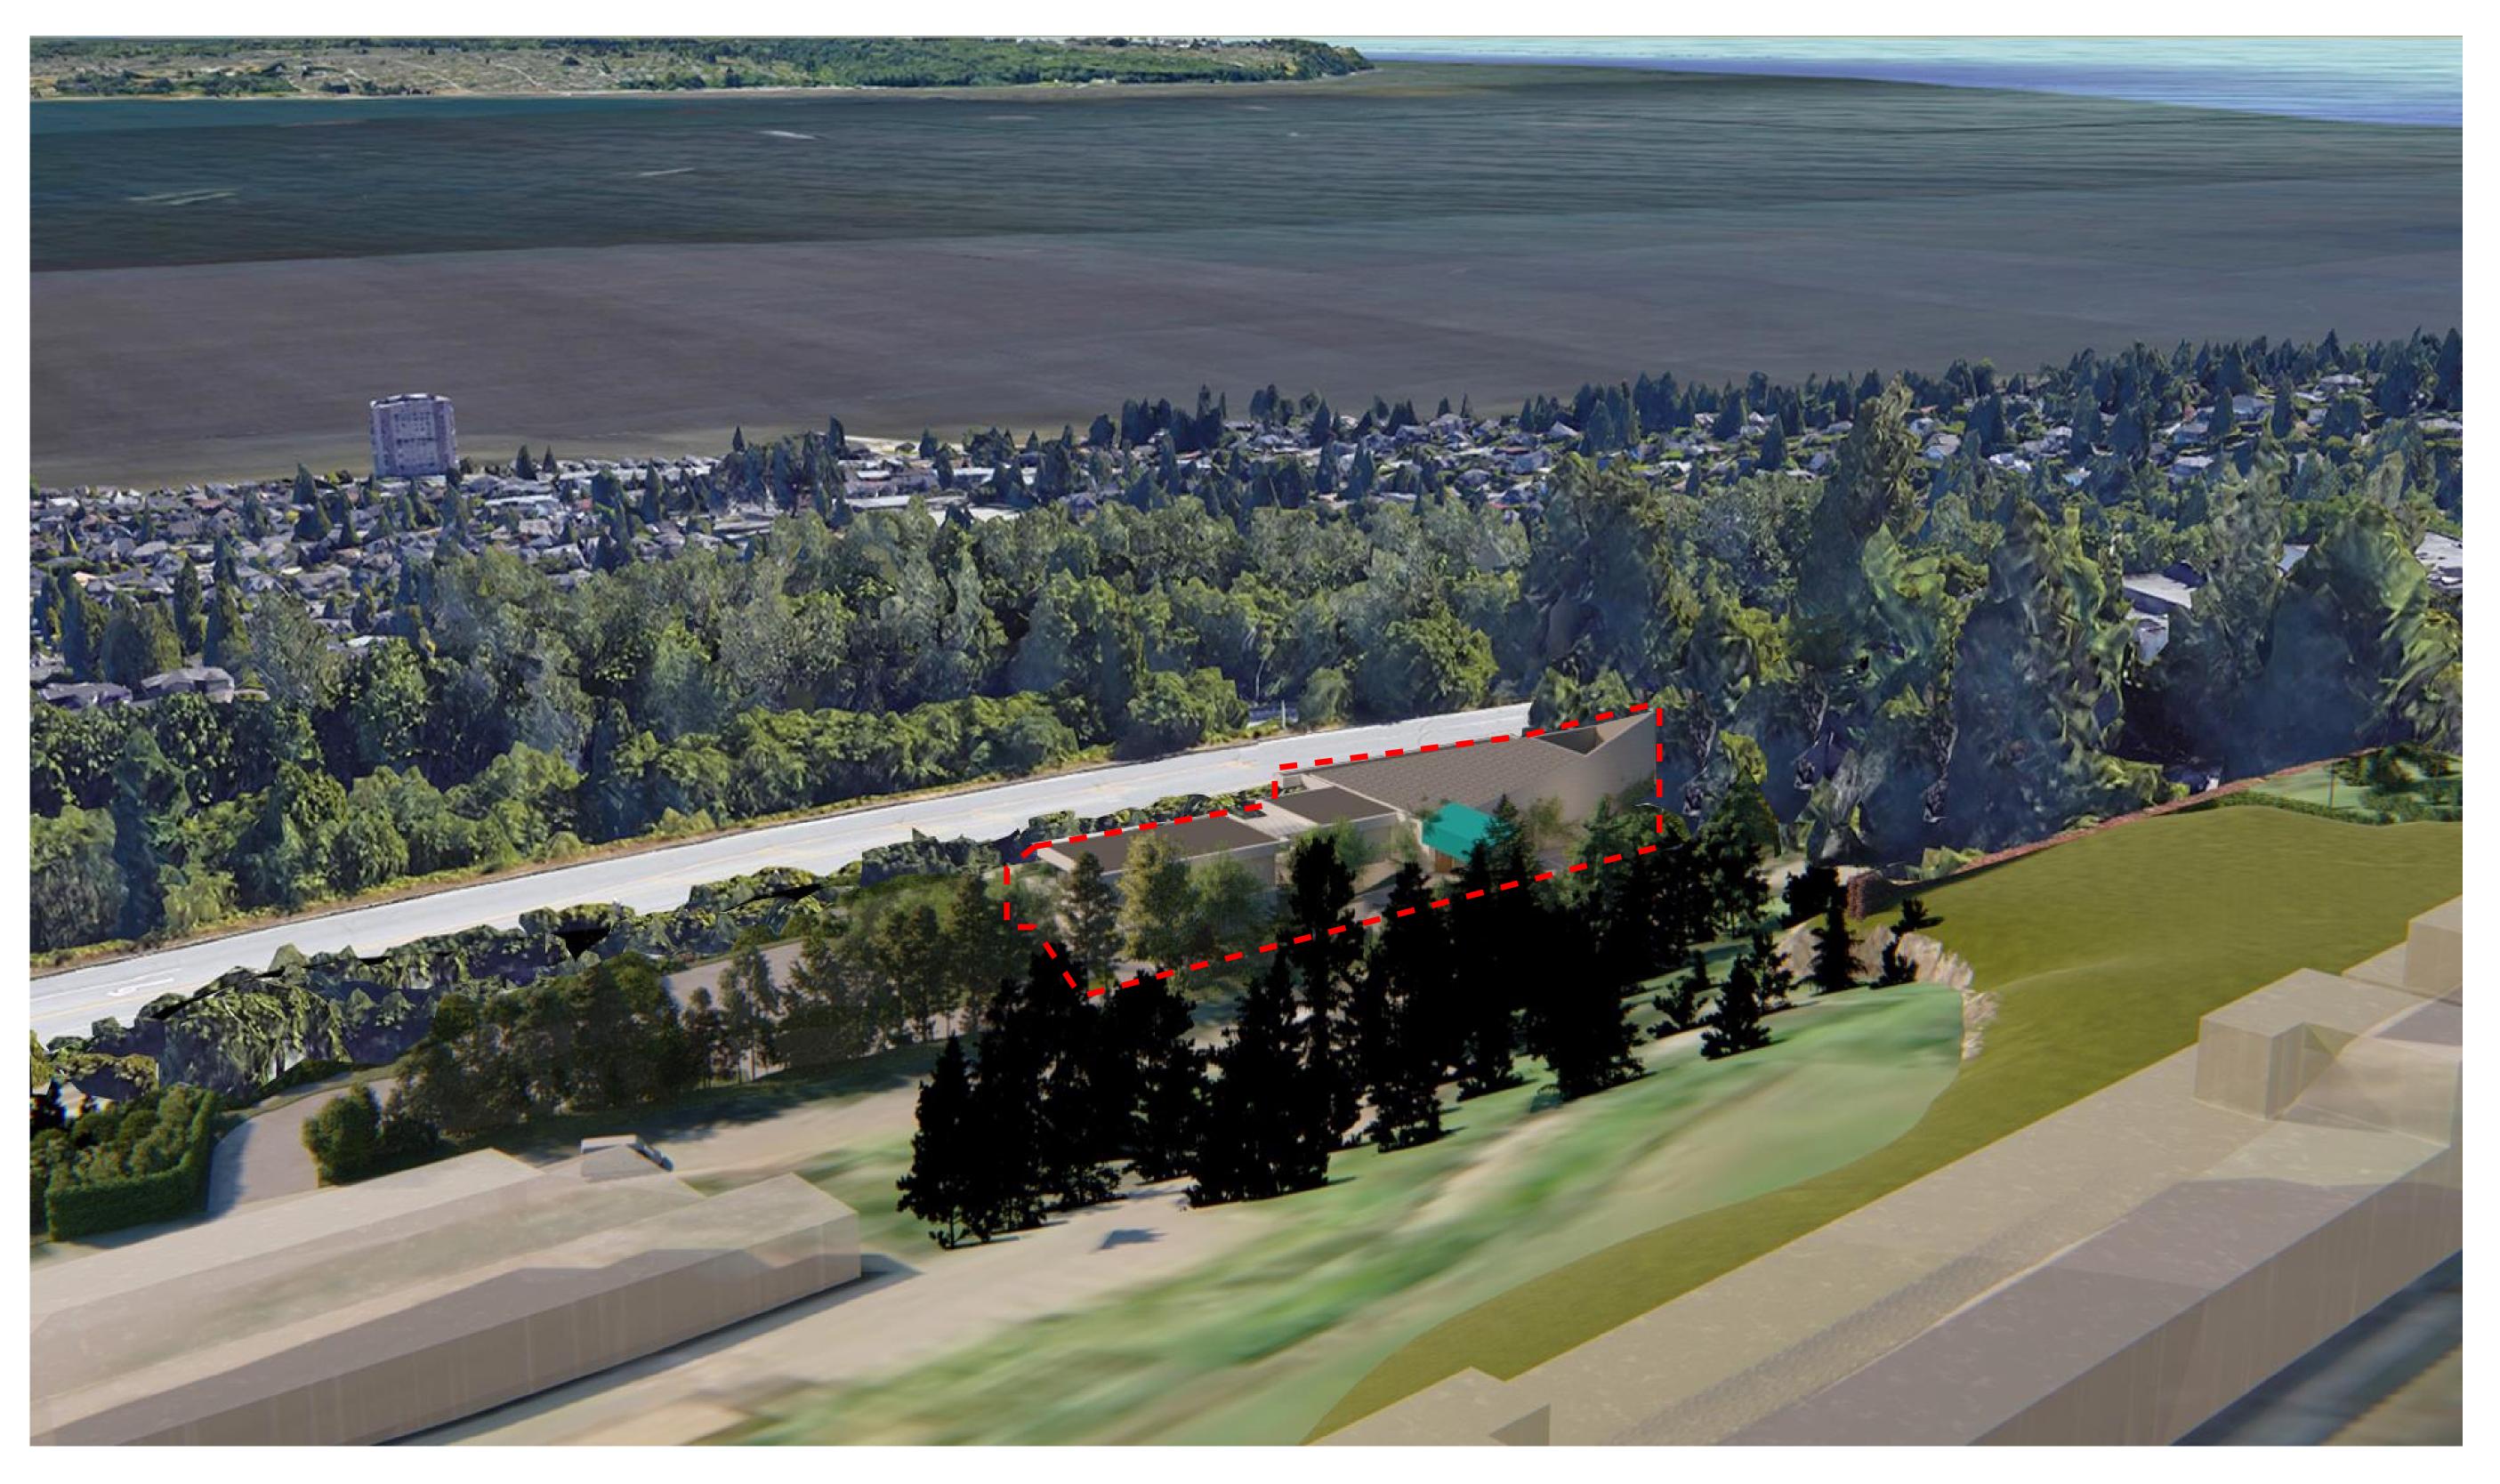

DRAWING NO.

ASK-10

REVISIO

EXISTING SOUTH WEST VIEW

| 3   | October 6,<br>2021 | PRELIMINARY<br>DEVELOPMENT PROPOSAL | AS    | PJ |
|-----|--------------------|-------------------------------------|-------|----|
| 2   | August 10,<br>2021 | ISSUED FOR CLIENT<br>REVIEW         | JS    | PJ |
| 1   | June 23,<br>2021   | ISSUED FOR CLIENT<br>REVIEW         | JS    | PJ |
| REV | DATE               | DESCRIPTION                         | DRAWN | PΝ |

## **FOLKESTONE WAY**

2229 FOLKESTONE WAY WEST VANCOUVER, BC

SHEET TITL

VIEWS - SOUTH WEST - EXISTING BUILDING

| PROJECT NO. | PLOT DATE         |       |  |
|-------------|-------------------|-------|--|
|             | OCTOBER 6, 202    | 1     |  |
| 21050       | SCALE<br>AS NOTED | Scale |  |
| DRAWING NO  | )                 |       |  |