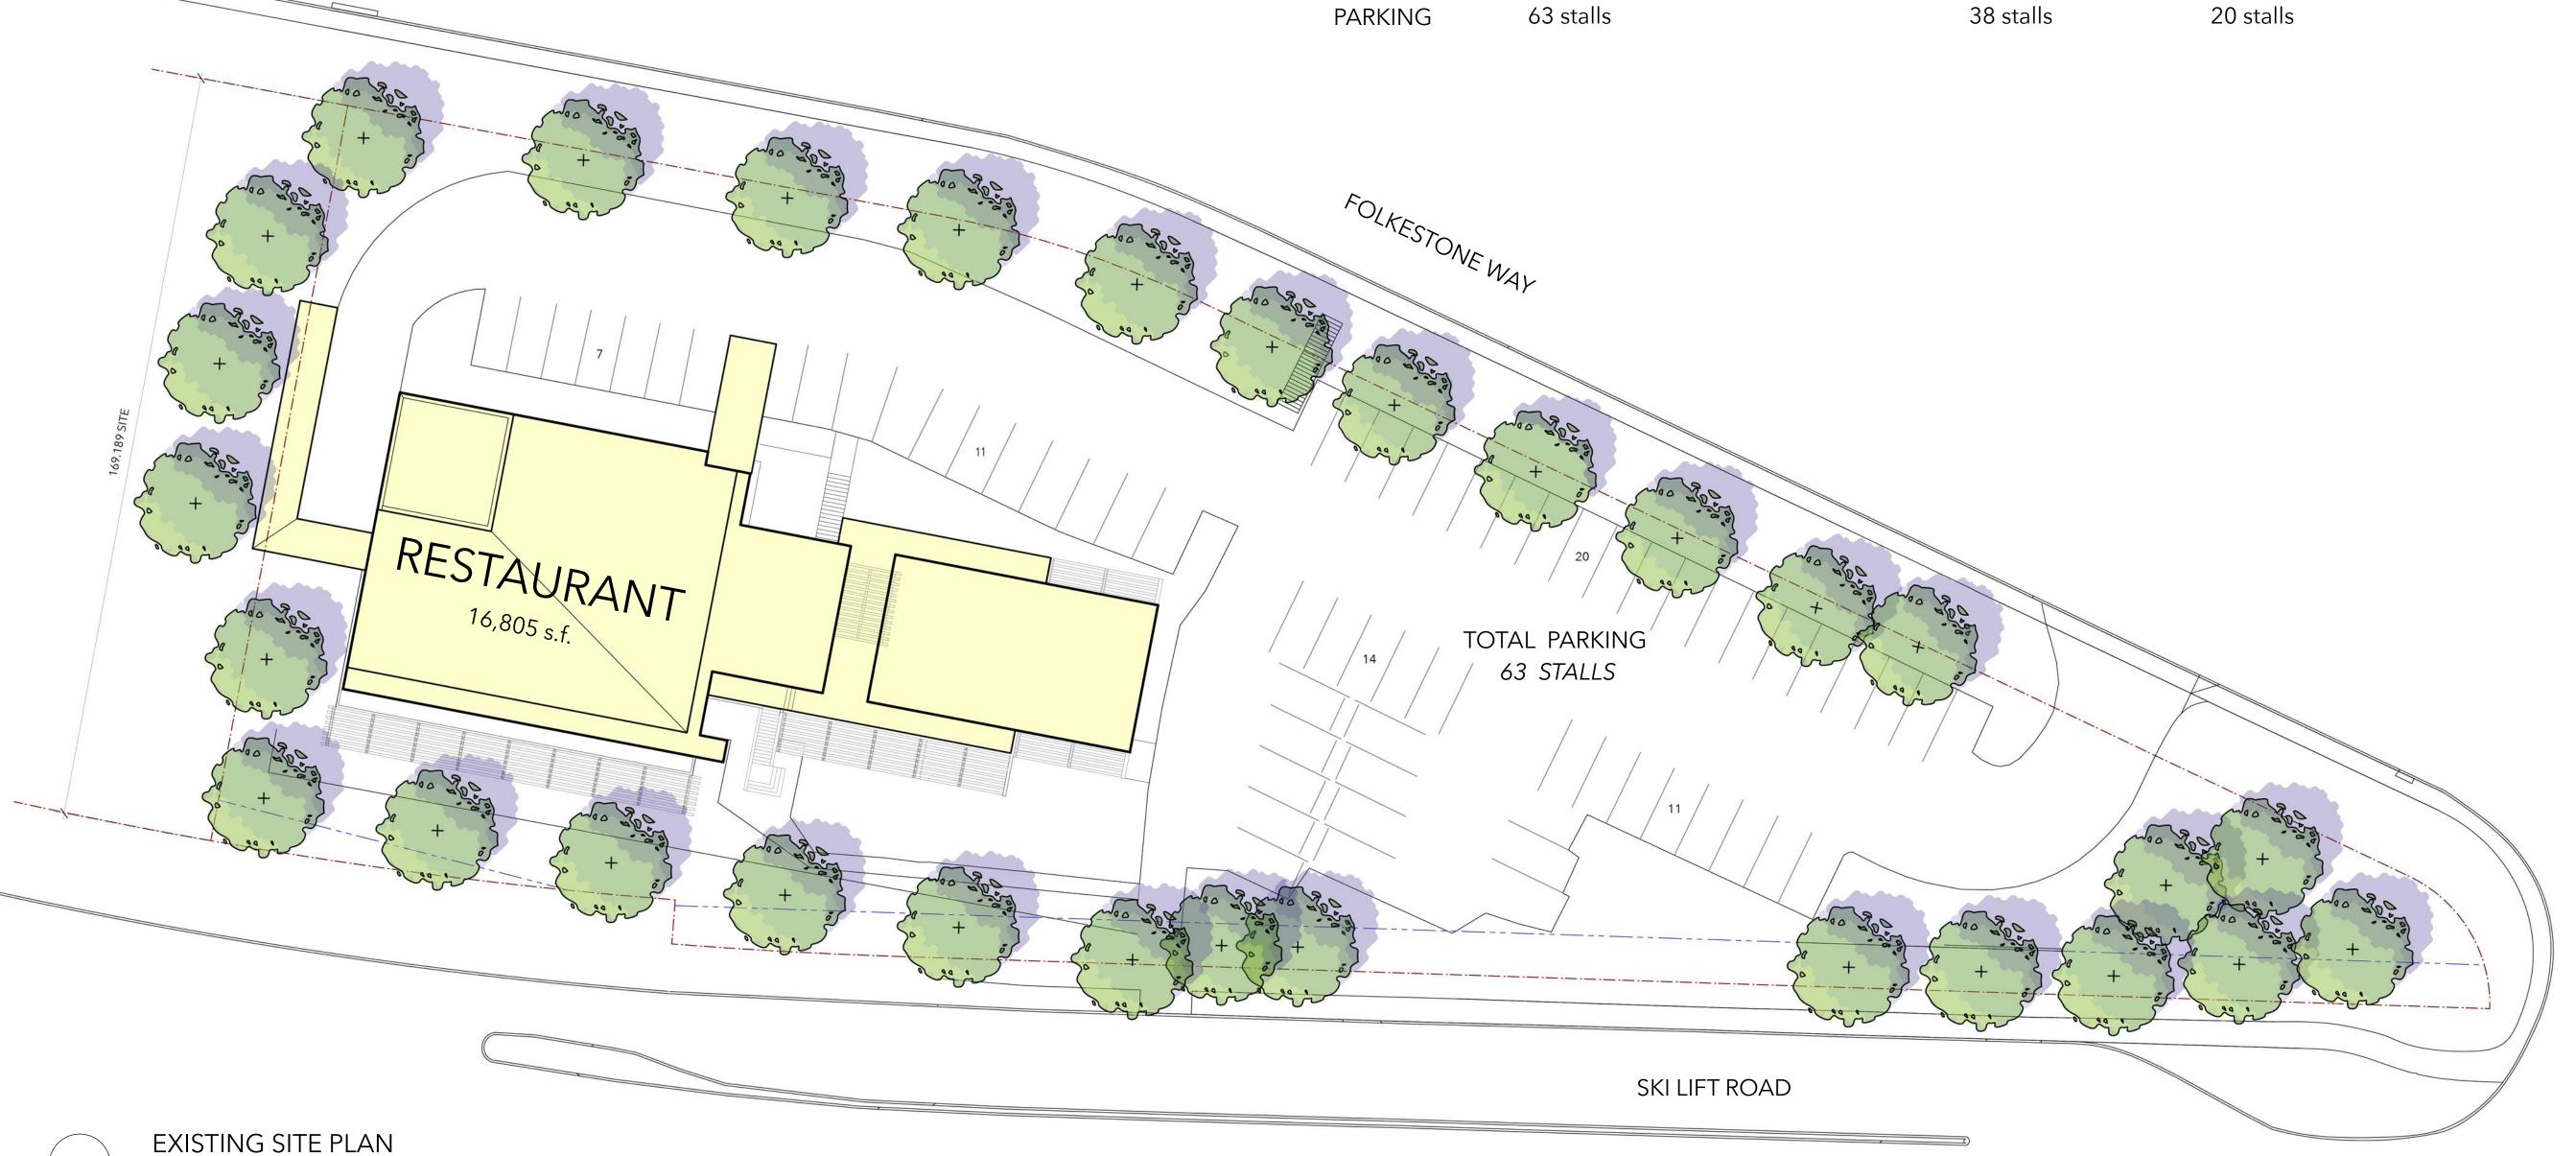

## EXISTING SITE PLAN

| PROJECT NO. | PLOT DATE  |       |         |  |  |
|-------------|------------|-------|---------|--|--|
|             | OCTOBER 6, | 2021  |         |  |  |
| 21050       | AS NOTED   | Scale |         |  |  |
| DRAWING NO  | ).         |       | REVISIO |  |  |
| ASK-05      |            |       |         |  |  |

1:250

NOTE: DRAWING INCLUDED FOR REFERENCE, REQUIRED SCALE (1/8" = 1-0") SITE PLANS INCLUDED IN SUBMISSION PACKAGE

CIVIC ADDRESS LEGAL DESCRIPTION PROPERTY ID (PID)

2229 Folkestone Way, West Vancouver Lot 3, Block 17, District Lot 783, Plan 15565 007-649-908

existing zoning

ZONING

|                     | EXISTING    | EXISTING    |                 |                  |
|---------------------|-------------|-------------|-----------------|------------------|
|                     | Restaurant  | TOTAL SITE  | Restaurant      | Townhomes        |
| GROSS AREA          | 16,805 s.f. | 60,033 s.f. | 4,500 s.f.      | 27,000 s.f.      |
| BUILDING FOOTPRINT  | 9637 s.f.   |             | 4,500 s.f.      | 9,000 s.f.       |
| TOTAL FSR           | 0.28        |             | 0.53 (restauran | t + townhomes)   |
| TOTAL SITE COVERAGE | 16.1%       |             | 22.5% (restaura | ant + townhomes) |
| STOREY NO.          | 2 storeys   |             | 1 storey        | 3 storeys        |
| BUILDING HEIGHT     | 22' - 34'   |             | 26'             | 20' - 34'        |
| PARKING             | 63 stalls   |             | 38 stalls       | 20 stalls        |