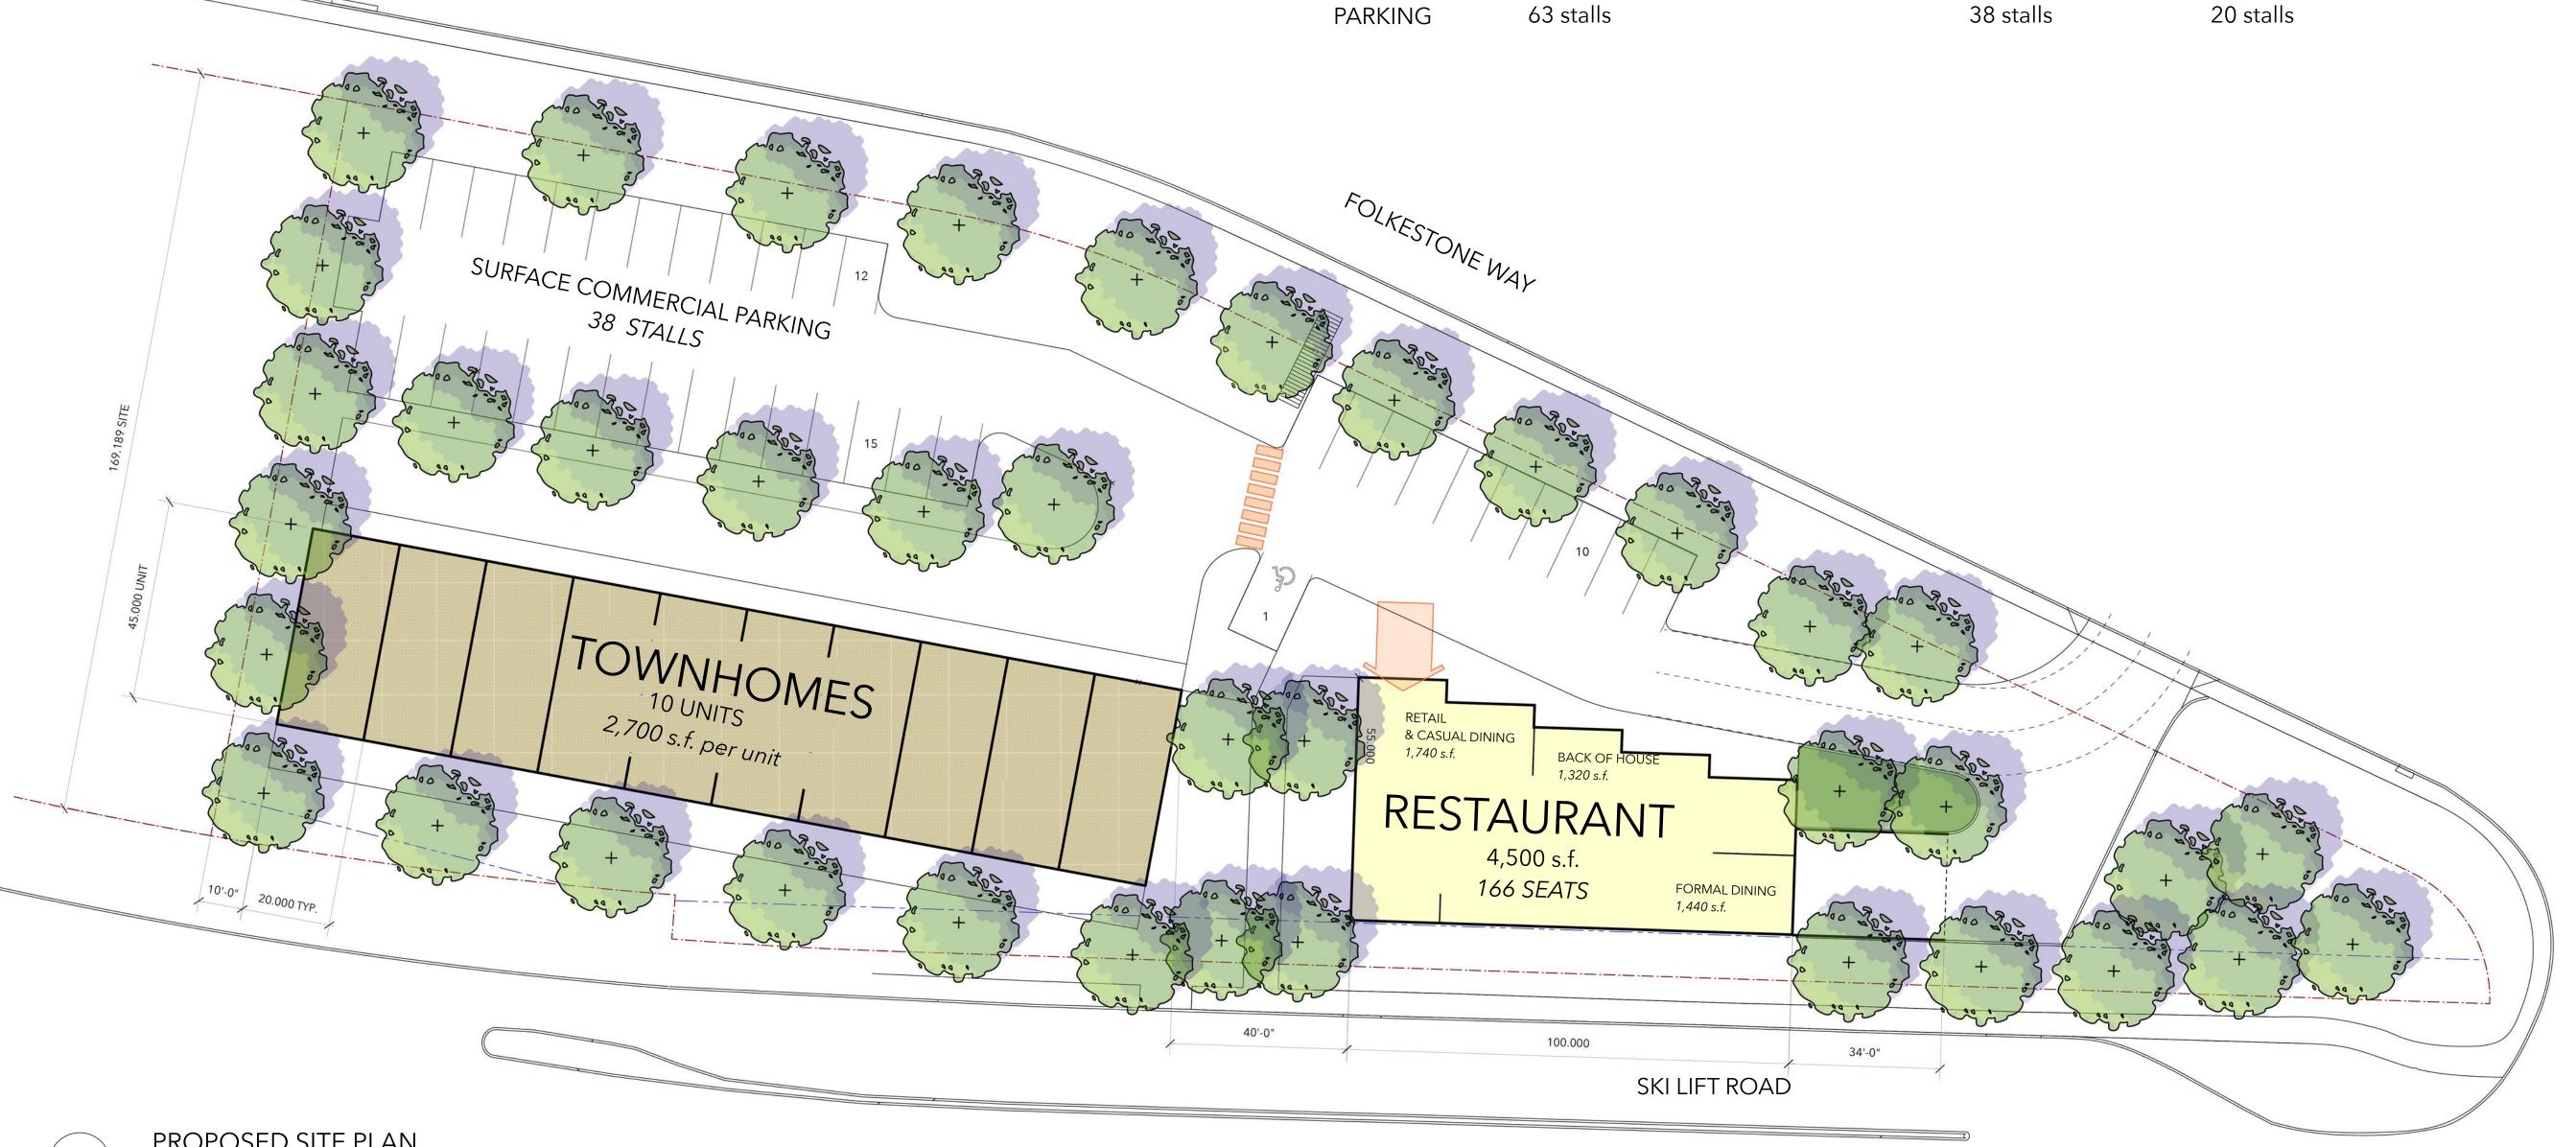

**PROPOSED EXISTING** TOTAL SITE Restaurant Restaurant Townhomes 60,033 s.f. 27,000 s.f. 16,805 s.f. 4,500 s.f. 9637 s.f. 4,500 s.f. 9,000 s.f. 0.28 0.53 (restaurant + townhomes) 16.1% 22.5% (restaurant + townhomes)

1 storey

26'

**GROSS AREA** 

TOTAL FSR

STOREY NO.

**BUILDING HEIGHT** 

BUILDING FOOTPRINT

TOTAL SITE COVERAGE

existing zoning

ZONING

|                     | EXISTING    | EXISTING    |                 |                  |
|---------------------|-------------|-------------|-----------------|------------------|
|                     | Restaurant  | TOTAL SITE  | Restaurant      | Townhomes        |
| GROSS AREA          | 16,805 s.f. | 60,033 s.f. | 4,500 s.f.      | 27,000 s.f.      |
| BUILDING FOOTPRINT  | 9637 s.f.   |             | 4,500 s.f.      | 9,000 s.f.       |
| TOTAL FSR           | 0.28        |             | 0.53 (restauran | t + townhomes)   |
| TOTAL SITE COVERAGE | 16.1%       |             | 22.5% (restaura | ant + townhomes) |
| STOREY NO.          | 2 storeys   |             | 1 storey        | 3 storeys        |
| BUILDING HEIGHT     | 22' - 34'   |             | 26'             | 20' - 34'        |
| PARKING             | 63 stalls   |             | 38 stalls       | 20 stalls        |

PROPOSED SITE PLAN

NOTE: DRAWING INCLUDED FOR REFERENCE, REQUIRED SCALE (1/8" = 1-0") SITE PLANS INCLUDED IN SUBMISSION PACKAGE

| 3   | October 6,<br>2021 | PRELIMINARY<br>DEVELOPMENT PROPOSAL | AS    | PJ |
|-----|--------------------|-------------------------------------|-------|----|
| 2   | August 10,<br>2021 | ISSUED FOR CLIENT<br>REVIEW         | JS    | PJ |
| 1   | June 23,<br>2021   | ISSUED FOR CLIENT<br>REVIEW         | JS    | PJ |
| REV | DATE               | DESCRIPTION                         | DRAWN | PM |
|     |                    |                                     |       |    |

## PROPOSED SITE PLAN

| PROJECT NO. | PLOT DATE         |       |         |
|-------------|-------------------|-------|---------|
|             | OCTOBER 6,        | 2021  |         |
| 21050       | SCALE<br>AS NOTED | Scale |         |
| DRAWING NO  | ).                |       | REVISIO |