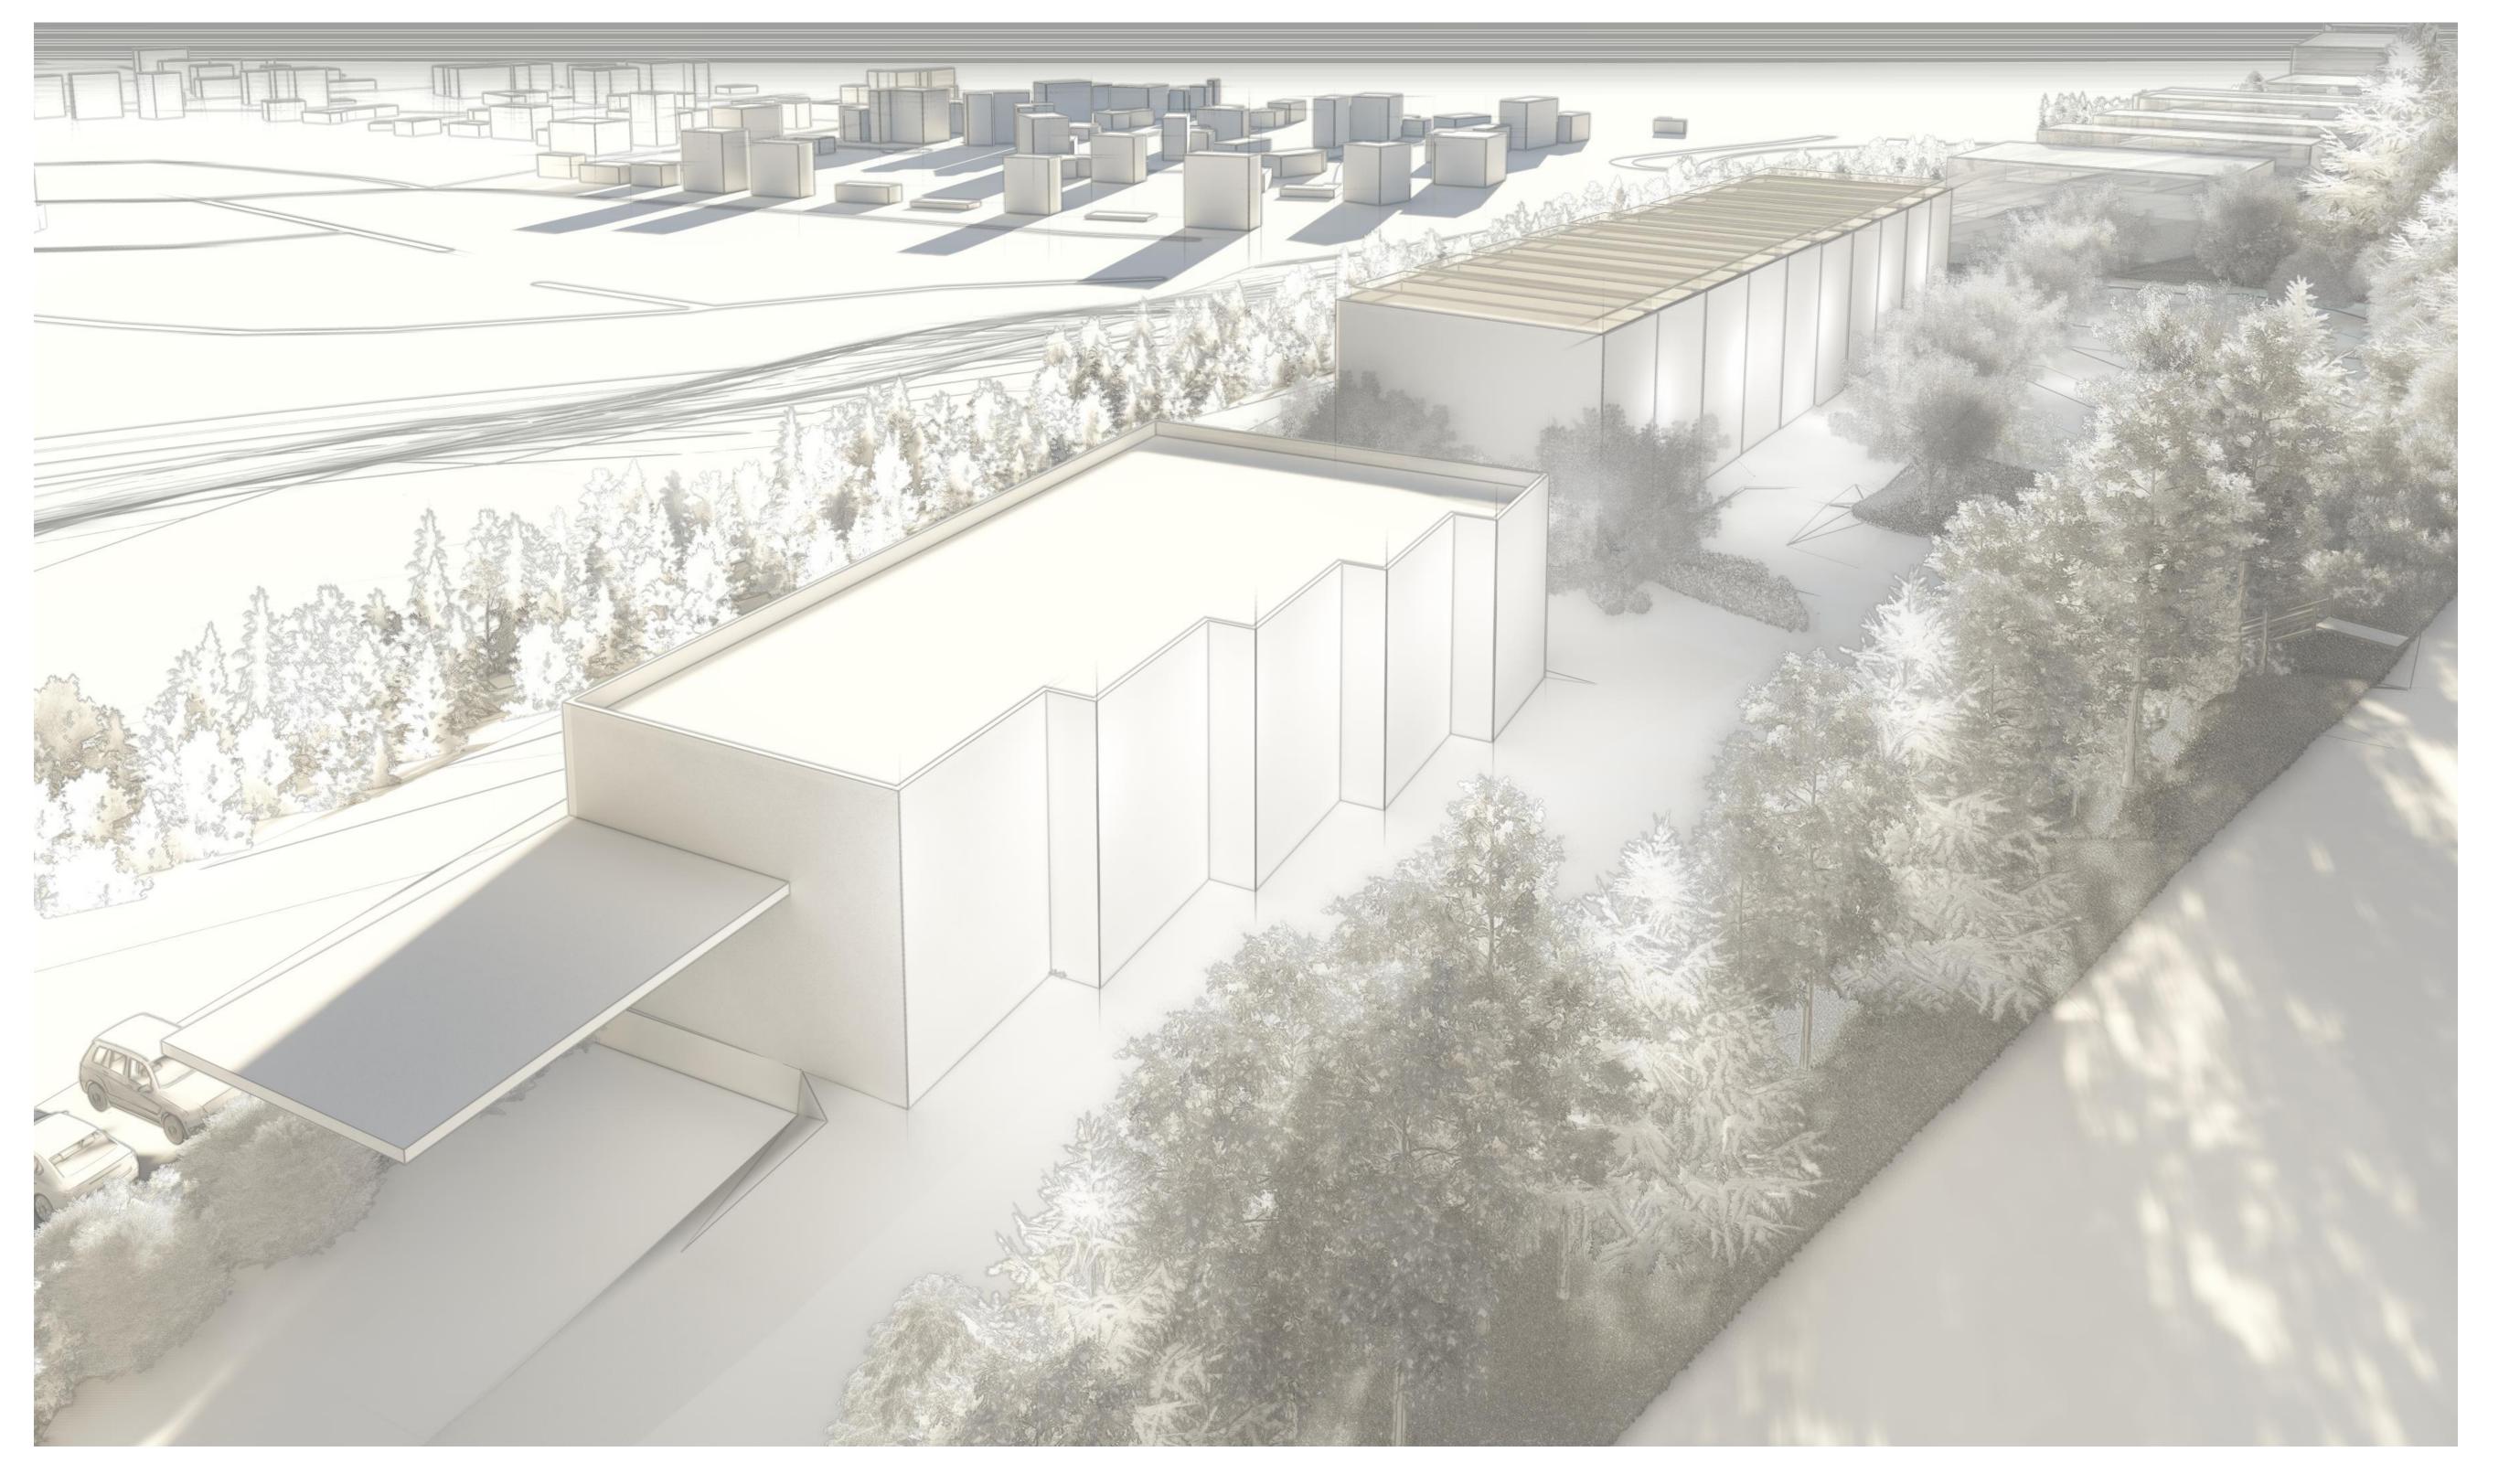

DRAWING NO.

PROPOSED SOUTH EAST VIEW

| 3   | October 6,<br>2021 | PRELIMINARY<br>DEVELOPMENT PROPOSAL | AS    | PJ |
|-----|--------------------|-------------------------------------|-------|----|
| 2   | August 10,<br>2021 | ISSUED FOR CLIENT<br>REVIEW         | JS    | PJ |
| 1   | June 23,<br>2021   | ISSUED FOR CLIENT<br>REVIEW         | JS    | PJ |
| REV | DATE               | DESCRIPTION                         | DRAWN | PM |
|     |                    |                                     |       |    |

## **FOLKESTONE WAY**

2229 FOLKESTONE WAY WEST VANCOUVER, BC

SHEET TITI

VIEWS - SOUTH EAST - PROPOSED BUILDING

| PROJECT NO. | PLOT DATE  |       |
|-------------|------------|-------|
| 21050       | OCTOBER 6, | 2021  |
|             | AS NOTED   | Scale |
|             |            |       |