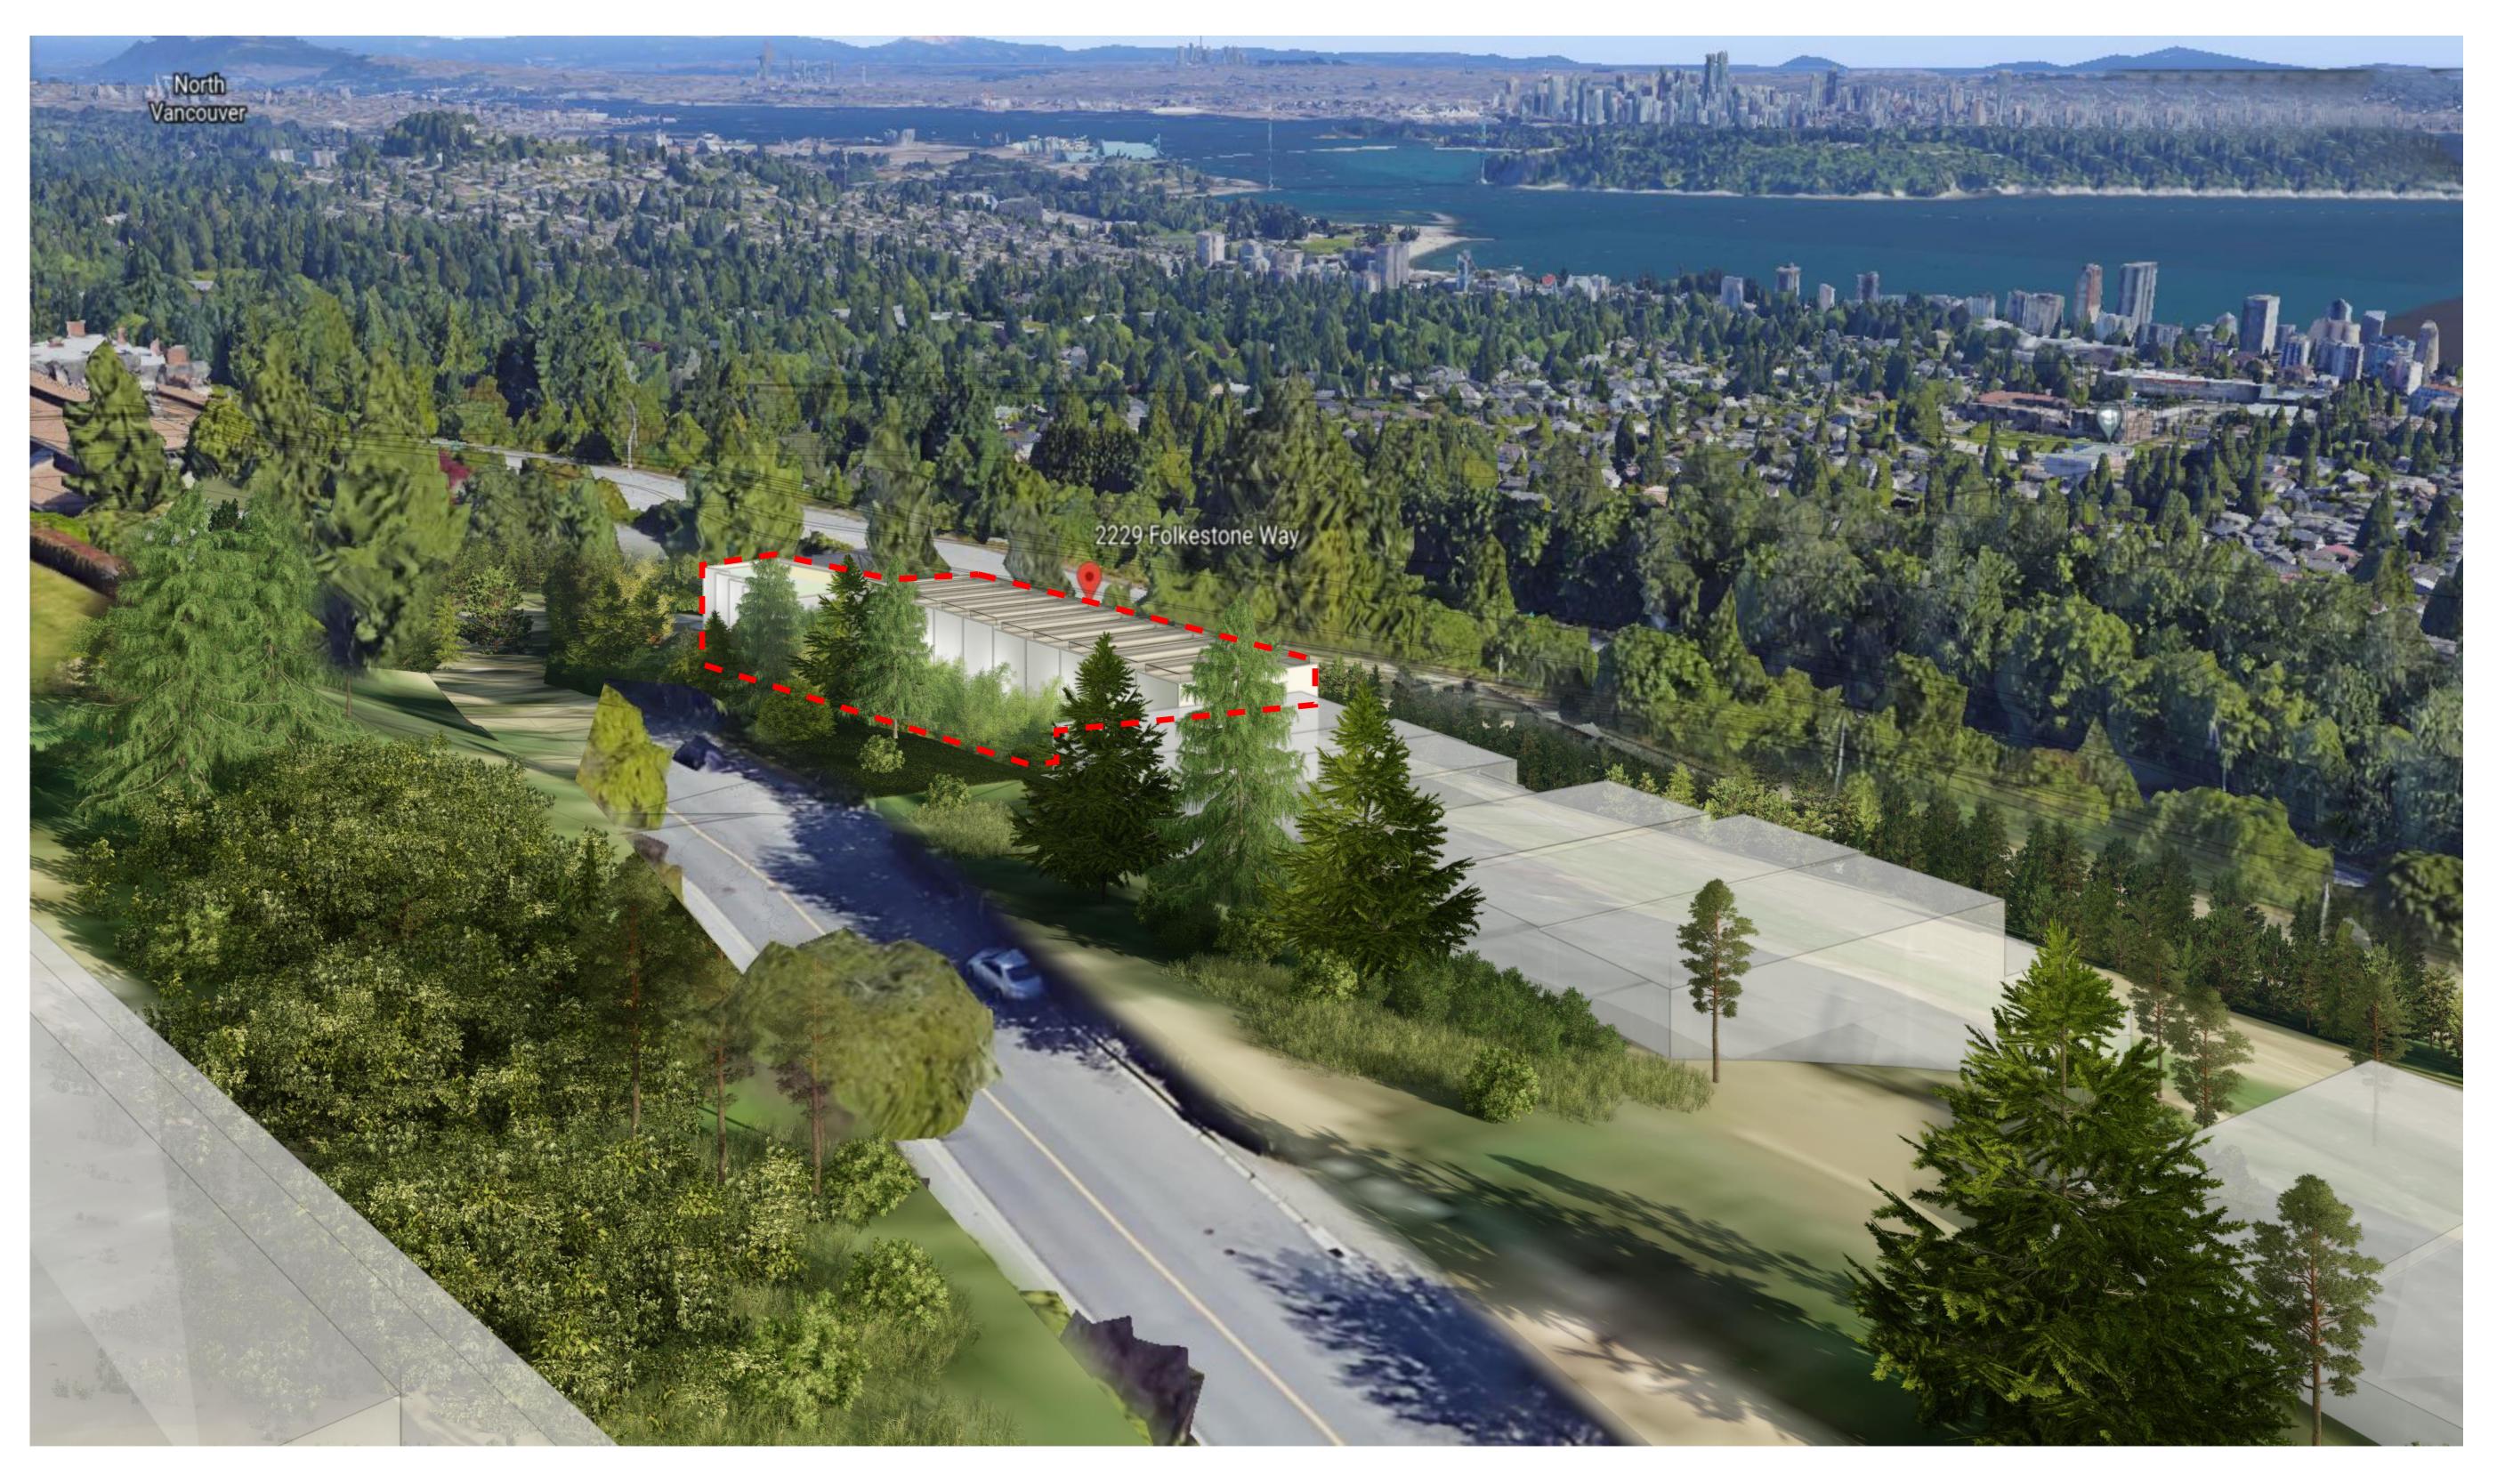

DRAWING NO.

PROPOSED SOUTH EAST VIEW

| 3   | October 6,<br>2021 | PRELIMINARY<br>DEVELOPMENT PROPOSAL | AS    | PJ |
|-----|--------------------|-------------------------------------|-------|----|
| 2   | August 10,<br>2021 | ISSUED FOR CLIENT<br>REVIEW         | JS    | PJ |
| 1   | June 23,<br>2021   | ISSUED FOR CLIENT<br>REVIEW         | JS    | PJ |
| REV | DATE               | DESCRIPTION                         | DRAWN | PM |
|     |                    |                                     |       |    |

## **FOLKESTONE WAY**

2229 FOLKESTONE WAY WEST VANCOUVER, BC

SHEET TITI

VIEWS - SOUTH EAST - PROPOSED BUILDING

| PROJECT NO. | PLOT DATE  |       |
|-------------|------------|-------|
| 21050       | OCTOBER 6, | 2021  |
|             | AS NOTED   | Scale |
|             |            |       |