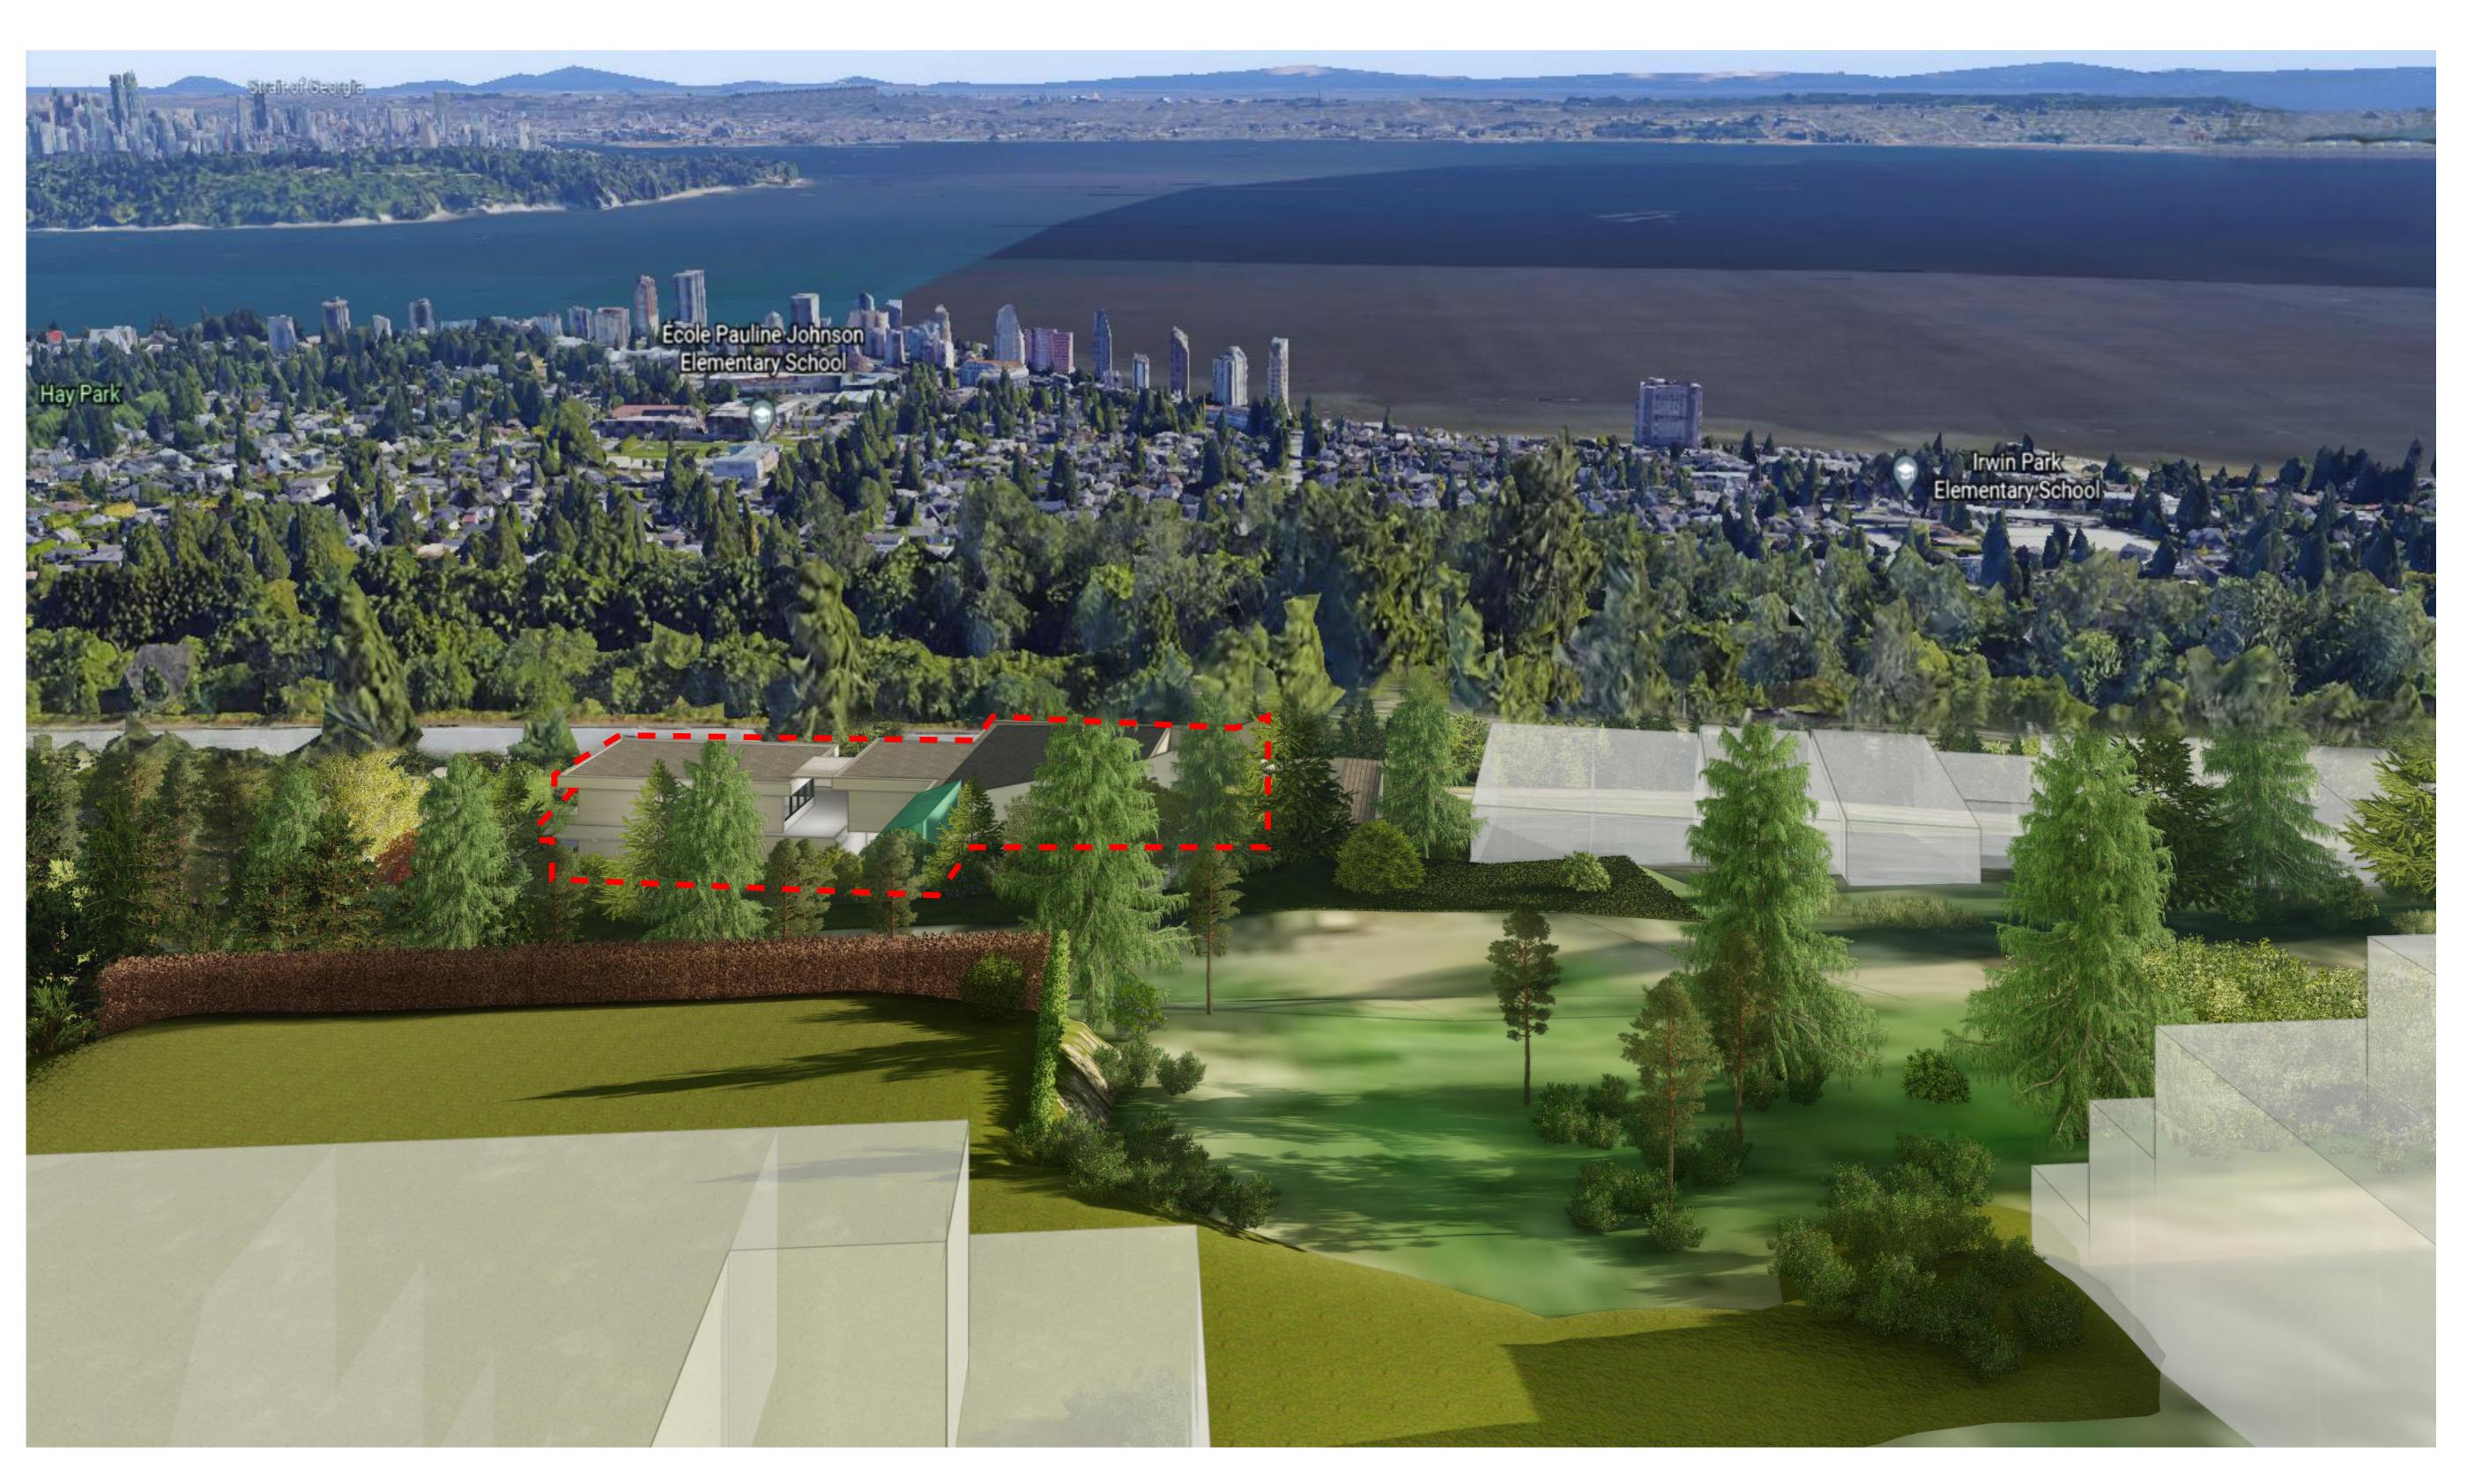

DRAWING NO.

ASK-10

REVISIO

EXISTING SOUTH WEST VIEW

| 3   | October 6,<br>2021 | PRELIMINARY<br>DEVELOPMENT PROPOSAL | AS    | PJ |
|-----|--------------------|-------------------------------------|-------|----|
| 2   | August 10,<br>2021 | ISSUED FOR CLIENT<br>REVIEW         | JS    | PJ |
| 1   | June 23,<br>2021   | ISSUED FOR CLIENT<br>REVIEW         | JS    | PJ |
| REV | DATE               | DESCRIPTION                         | DRAWN | PΝ |

## **FOLKESTONE WAY**

2229 FOLKESTONE WAY WEST VANCOUVER, BC

SHEET TITL

VIEWS - SOUTH WEST - EXISTING BUILDING

| PROJECT NO. | PLOT DATE         |       |  |
|-------------|-------------------|-------|--|
|             | OCTOBER 6, 202    | 1     |  |
| 21050       | SCALE<br>AS NOTED | Scale |  |
| DRAWING NO  | )                 |       |  |